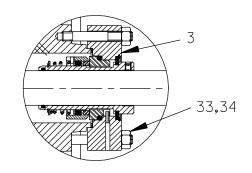

nce curves on the following page are based on 70° F (21° C) clear water at sea level. Since pump installations are seldom identical, your performance may be different due to such factors as viscosity, specific gravity, elevation, temperature, and impeller trim.

If your pump serial number is followed by an "N", your pump is **NOT** a standard production model. Contact the Gorman-Rupp Company to verify performance or part numbers.



Pump speed and operating condition points must be within the continuous performance range shown on the curve(s).

PARTS LIST MANUAL PAGE A – 1

VGH SERIES PL-05149

This Page Intentionally Blank

PAGE A – 2 PART LIST MANUAL

PL-05149 VGH SERIES



Performance Curve - Model VGH1 1/4C31-B

PARTS LIST MANUAL PAGE A – 3

VGH1 1/4C31-B

S/N 1210742 Up PUMP ISSUE 1



SEAL AREA DETAIL



#### THE GORMAN-RUPP COMPANY • MANSFIELD, OHIO

### **S/N 1210742 Up PUMP ISSUE 1**

If your pump serial number is followed by an "N", your pump is **NOT** a standard production model. Contact the Gorman-Rupp Company to verify part numbers.

| ITEM<br>NO. | PART NAME            | PART<br>NUMBER | MAT'L<br>CODE | QTY | ITEM<br>NO. | PART NAME          | PART<br>NUMBER | MAT'L<br>CODE | QTY |
|-------------|----------------------|----------------|---------------|-----|-------------|--------------------|----------------|---------------|-----|
| 1           | PUMP CASING          | 26821-750      |               | 1   | 27          | SUPPORT FOOT       | 26821-201      |               | 1   |
| 2 *         |                      | 26821-101      |               | 1   | '2