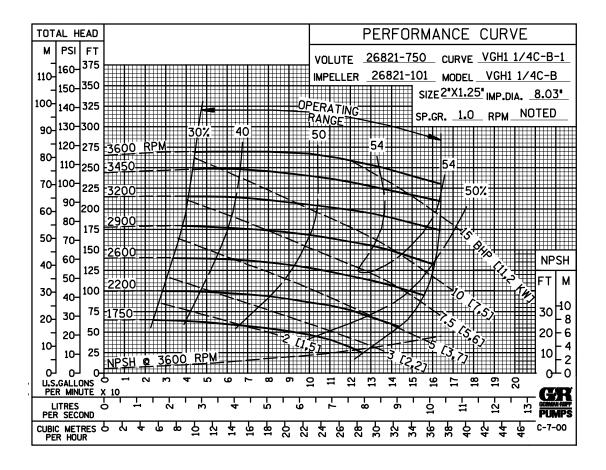

#### PERFORMANCE CURVE - SECTION A

#### PERFORMANCE CURVES

The performance curves on the following page are based on 70° F (21° C) clear water at sea level. Since pump installations are seldom identical, your performance may be different due to such factors as viscosity, specific gravity, elevation, temperature, and impeller trim.

If your pump serial number is followed by an "N", your pump is **NOT** a standard production model. Contact the Gorman-Rupp Company to verify performance or part numbers.

Pump speed and operating condition points must be within the continuous performance range shown on the curve(s).

PARTS LIST MANUAL PAGE A – 1

VGH SERIES PL-05149

This Page Intentionally Blank

PAGE A – 2 PART LIST MANUAL

PL-05149 VGH SERIES

Performance Curve - Model VGH1 1/4C31-B

PARTS LIST MANUAL PAGE A – 3

VGH1 1/4C31-B