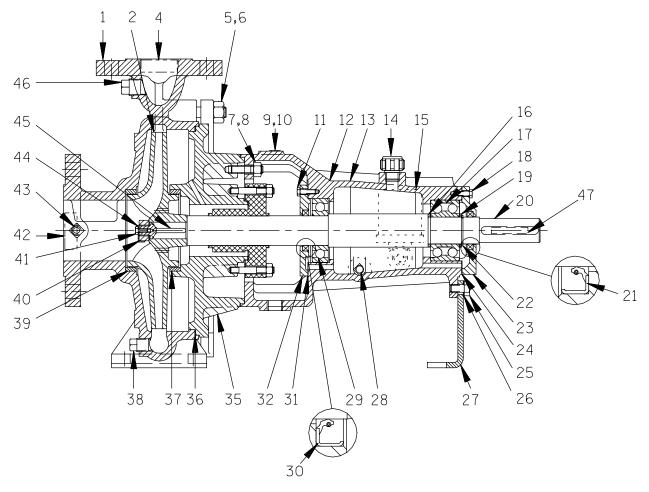

### **S/N 1210742 Up PUMP ISSUE 1**

If your pump serial number is followed by an "N", your pump is **NOT** a standard production model. Contact the Gorman-Rupp Company to verify part numbers.

| ITEM<br>NO. | PART NAME            | PART<br>NUMBER | MAT'L<br>CODE | QTY | ITEM<br>NO. | PART NAME          | PART<br>NUMBER | MAT'L<br>CODE | QTY |
|-------------|----------------------|----------------|---------------|-----|-------------|--------------------|----------------|---------------|-----|
| 1           | PUMP CASING          | 26821-750      |               | 1   | 27          | SUPPORT FOOT       | 26821-201      |               | 1   |
| 2 *         |                      | 26821-101      |               | 1   | '28         | BRG HSG DRAIN PLUG | P04            | 15079         | 1   |
| 3 *         |                      | 26821-591      |               | 1   | 29 *        | BEARING            | S390           |               | 1   |
| 4           | DISCHARGE DECAL      | 6588BJ         |               | 1   |             | OIL SEAL           | 26821-632      |               | 1   |
| 5           | STUD                 | 26821-892      |               | 8   | 31 *        |                    | 26821-412      |               | 1   |
| 6           | HEX NUT              | 26821-934      |               | 8   | 32          | BEARING COVER      | 26821-801      |               | 1   |
| 7           | STUD                 | 26821-877      |               | 4   | 33          | HEX NUT            | 26821-931      |               | 4   |
| 8           | HEX NUT              | 26821-932      |               | 4   | 34          | STUD               | 26821-875      |               | 4   |
| 9           | NAME PLATE           | 38814-068      | 13000         | 1   | 35          | SEAL PLATE         | 26821-695      |               | 1   |
| 10          | DRIVE SCREW          | BM#04-03       | 17000         | 2   | 36          | SEAL PLATE GASKET  | 26821-421      |               | 1   |
| 11          | HEX HD CAPSCREW      | 22645-035      |               | 4   | 37          | COVER WEAR RING    | 26821-787      |               | 1   |
| 12          | BEARING HOUSING      | 26821-061      |               | 1   | 38          | CASING DRAIN PLUG  | P04            | 15079         | 1   |
| 13          | ROTATION DECAL       | 2613M          |               | 1   | 39 *        | CASING WEAR RING   | 26821-787      |               | 1   |
| 14          | OIL INLET PLUG       | 26821-616      |               | 1   | 40          | IMPELLER NUT       | 26821-131      |               | 1   |
| 15          | CONSTANT LEVEL OILER | 26821-617      |               | 1   | 41          | HEX HD CAPSCREW    | 22645-003      |               | 1   |
| 16          | BEARING SPACER       | 26821-325      |               | 1   | 42          | SUCTION DECAL      | 6588AG         |               | 1   |
| 17 *        | BEARING              | 26821-331      |               | 1   | 43          | PIPE PLUG          | P04            | 15079         | 1   |
| 18          | HEX HD CAPSCREW      | 22645-035      |               | 4   | 44          | SAFETY PLATE       | 26821-191      |               | 1   |
| 19          | BEARING SPACER       | 26821-325      |               | 1   | 45          | IMPELLER KEY       | 26821-831      |               | 1   |
| 20 *        | IMPELLER SHAFT       | 26821-857      |               | 1   | 46          | PIPE PLUG          | P06            | 15079         | 2   |
| 21 *        | OIL SEAL             | 26821-632      |               | 1   | 47          | SHAFT KEY          | N0406          | 15990         | 1   |
| 22          | SNAP RING            | 26821-382      |               | 1   |             |                    |                |               |     |
| 23          | BEARING COVER        | 26821-804      |               | 1   | NOT S       | SHOWN:             |                |               |     |
| 24 *        | BEARING COVER GASKET | Г26821—412     |               | 1   |             | LUBE DECAL         | 38816-074      |               | 1   |
| 25          | HEX HD CAPSCREW      | 22645-131      |               | 1   |             | INSTR TAG PAPER    | 38817-011      |               | 1   |
| 26          | WASHER               | K05            | 15991         | 1   |             | INSTR TAG PAPER    | 38817-024      |               | 1   |
|             |                      |                |               |     |             |                    |                |               |     |

<sup>\*</sup> INDICATES PARTS RECOMMENDED FOR STOCK