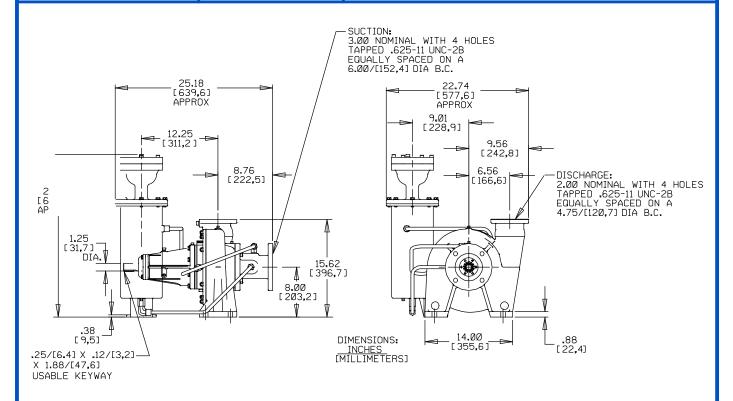

### **Specification Data**

**SECTION 35, PAGE 110** 

OVERALL DIMENSIONS and APPROXIMATE WEIGHTS

RS2A31-BAR

RS2A32-BAR

PUMP NET WEIGHT: 231 LBS. (104,8 KG.) 229 LBS. (103,9 KG.) SHIPPING NET WEIGHT: 246 LBS. (111,6 KG.) 239 LBS. (108,4 KG.) EXPORT CRATE SIZE: 18 CU. FT. (0,5 CU. M.)