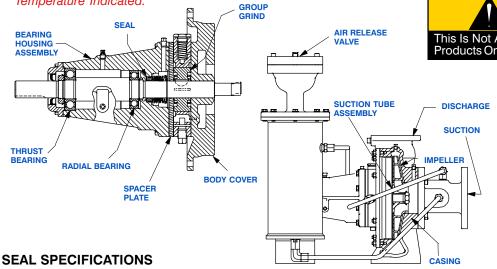

#### **PUMP SPECIFICATIONS**

Size: 3" x 2" (76 x 51 mm) Flanged.

Casing: (RS2A31-BAR) Ductile Iron 65-45-12.

(RS2A32-BAR) Cast Steel 70-36.

Maximum Operating Pressure 48 psi (331 kPa).\*

Enclosed Type, Four Vane Impeller: Aluminum 356-T6.

Handles 1/4" (6,4 mm) Diameter Spherical Solids.

Impeller Shaft: Steel 1045. Rotor: Copper Alloy C93200.

Bearing Housing: Ductile Iron 65-45-12.

Bearing Housing Lubrication: Grease.

Body Cover: (RS2A31-BAR) Ductile Iron 65-45-12.

(RS2A32-BAR) Cast Steel 70-36.

Center/Spacer Plate: (RS2A31-BAR) Ductile Iron 65-45-12.

(RS2A32-BAR) Cast Steel 70-36.

Suction Spool Flange: Cast Steel 70-36.

Radial Bearing: Permanently Sealed Single Row Ball Type.
Thrust Bearing: Permanently Sealed Single Row Ball Type.

Gaskets: Buna-N and PTFE.

Priming: Rotary Vane Type Priming Pump.

Air Release Valve: (RS2A31-BAR) Ductile Iron/Stainless Steel.

(RS2A32-BAR) Steel/Stainless Steel.

Optional Equipment: Cast Steel 70-36 Threaded Suction and Discharge Companion Flange Kit, Copper Alloy C93700 Impeller, Group Grind with Cast Iron Rotor (RS2A31-BAR Only), Stainless Steel 416 Impeller Shaft, Buna-N Seal, PTFE Seal with Fluorocarbon O-Ring, PTFE Seal with Buna-N O-Ring, Oil Filled Bearing Housing Assembly.

\*Consult Factory for Applications Exceeding Maximum Pressure and/or Temperature Indicated.

SEAL DETAIL

Seal: Mechanical; Self-Lubricated. Fluorocarbon Elastomers (DuPont Viton® or Equivalent). Carbon Rotating Face; Ni-Resist Stationary Face; Maximum Temperature of Liquid Pumped is 160°F (71°C).\*