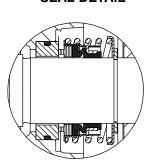

\*Consult Factory for Applications Exceeding Maximum Pressure and/or Temperature Indicated.

SEAL DETAIL

Seal: Mechanical; Self-Lubricated. Fluorocarbon Elastomers (DuPont Viton® or Equivalent). Carbon Rotating Face; Ni-Resist Stationary Face; Maximum Temperature of Liquid Pumped is 160°F (71°C).\*