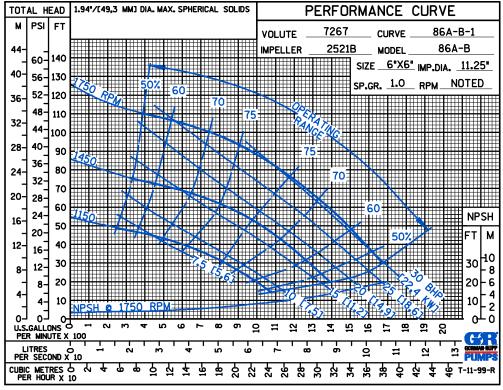

Consult Factory for Additional Options.

\*Consult Factory for Applications Exceeding Maximum Pressure and/or Temperature Indicated.







**SEAL DETAIL** Double, Grease Lubricated with Spring-Loaded Grease Cup. Sintered Bronze Stationary Seal Seats. Steel Rotating Faces. Neoprene Packing Rings. Maximum Temperature of Liquid Pumped, 110°F (43°C). Maximum Suction Pressure 10 psi (69 kPa).\*





#### THE GORMAN-RUPP COMPANY ● MANSFIELD, OHIO

GORMAN-RUPP OF CANADA LIMITED ● ST. THOMAS, ONTARIO, CANADA

www.grpumps.com

Specifications Subject to Change Without Notice

Printed in U.S.A.

#### **Specification Data**

**SECTION 50, PAGE 2000** 

## APPROXIMATE DIMENSIONS and WEIGHTS

NET WEIGHT: 629 LBS. (285 KG.)
SHIPPING WEIGHT: 665 LBS. (302 KG.)
EXPORT CRATE: 26 CU. FT. (0,74 CU. M.)







#### THE GORMAN-RUPP COMPANY ● MANSFIELD, OHIO

GORMAN-RUPP OF CANADA LIMITED ● ST. THOMAS, ONTARIO, CANADA

Specifications Subject to Change Without Notice

Printed in U.S.A.

Sec. 50

**PAGE 2000.1** 

**APRIL 2011** 

ACE



**TRIMMED IMPELLER** 



**50 HERTZ PERFORMANCE BASED ON** WATER





### THE GORMAN-RUPP COMPANY ● MANSFIELD. OHIO

GORMAN-RUPP OF CANADA LIMITED ● ST. THOMAS, ONTARIO, CANADA

Specifications Subject to Change Without Notice

Printed in U.S.A.