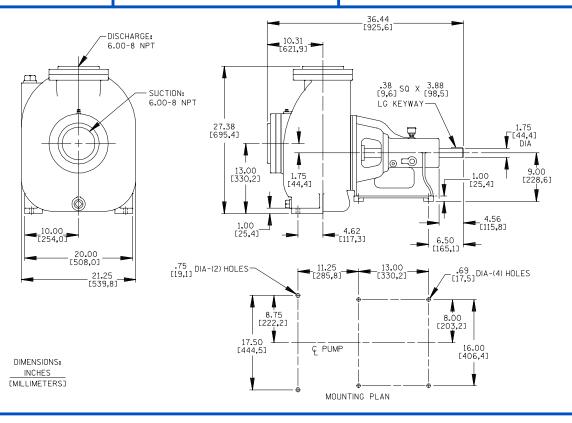

## APPROXIMATE DIMENSIONS and WEIGHTS

NET WEIGHT: 629 LBS. (285 KG.)
SHIPPING WEIGHT: 665 LBS. (302 KG.)
EXPORT CRATE: 26 CU. FT. (0,74 CU. M.)