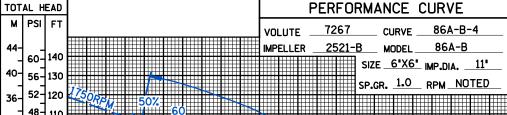

# **Self Priming Centrifugal Pump**

Model 86A2-B

Size 6" x 6"

#### PUMP SPECIFICATIONS

Size: 6" x 6" (152 mm x 152 mm) NPT - Female.

Casing: Gray Iron 30.

Maximum Óperating Pressure 82 psi (565 kPa).\* Semi-Open Type, Three Vane Impeller: Gray Iron 30. Handles 1 15/16" (49,3 mm) Diameter Spherical Solids.