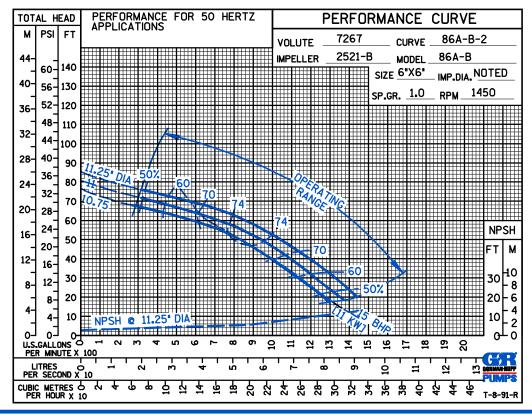

. Maximum Temperature of Liquid Pumped, 110°F (43°C). Maximum Suction Pressure 10 psi (69 kPa).\*





#### THE GORMAN-RUPP COMPANY ● MANSFIELD, OHIO

GORMAN-RUPP OF CANADA LIMITED ● ST. THOMAS, ONTARIO, CANADA

www.grpumps.com

Specifications Subject to Change Without Notice

Printed in U.S.A.

#### **Specification Data**

**SECTION 50, PAGE 2000** 

## APPROXIMATE DIMENSIONS and WEIGHTS

NET WEIGHT: 629 LBS. (285 KG.)
SHIPPING WEIGHT: 665 LBS. (302 KG.)
EXPORT CRATE: 26 CU. FT. (0,74 CU. M.)







#### THE GORMAN-RUPP COMPANY ● MANSFIELD, OHIO

GORMAN-RUPP OF CANADA LIMITED ● ST. THOMAS, ONTARIO, CANADA

Specifications Subject to Change Without Notice

Printed in U.S.A.

Sec. 50

**PAGE 2000.1** 

**APRIL 2011** 

ACE



**TRIMMED IMPELLER** 



**50 HERTZ PERFORMANCE BASED ON** WATER





### THE GORMAN-RUPP COMPANY ● MANSFIELD. OHIO

GORMAN-RUPP OF CANADA LIMITED ● ST. THOMAS, ONTARIO, CANADA

Specifications Subject to Change Without Notice

Printed in U.S.A.