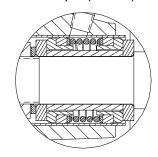

Consult Factory for Additional Options.

\*Consult Factory for Applications Exceeding Maximum Pressure and/or Temperature Indicated.

**SEAL DETAIL** Double, Grease Lubricated with Spring-Loaded Grease Cup. Sintered Bronze Stationary Seal Seats. Steel Rotating Faces. Neoprene Packing Rings. Maximum Temperature of Liquid Pumped, 110°F (43°C). Maximum Suction Pressure 10 psi (69 kPa).\*