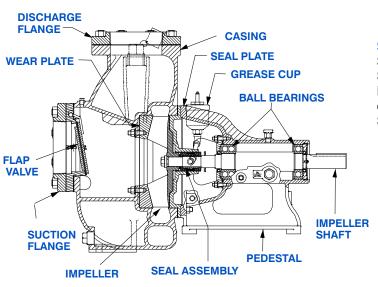

#### PUMP SPECIFICATIONS

Size: 6" x 6" (152 mm x 152 mm) NPT - Female.

Casing: Gray Iron 30.

Maximum Óperating Pressure 82 psi (565 kPa).\* Semi-Open Type, Three Vane Impeller: Gray Iron 30. Handles 1 15/16" (49,3 mm) Diameter Spherical Solids.

Impeller Shaft: Alloy Steel 4150. Replaceable Wear Plate: Gray Iron 30.

Pedestal: Gray Iron 30. Seal Plate: Gray Iron 30.

Seal Liner: Copper Alloy C26000. Flap Valve: Buna-N and Steel.

Radial Bearing Open Single Row Ball. Thrust Bearing: Open Double Row Ball.

Bearing Lubrication: SAE 30 Non-Detergent Oil.

Suction Flange: Gray Iron 30. Gaskets: Vegetable Fiber.

O-Ring: Buna-N

Hardware: Standard Plated Steel and Stainless Steel.

Oil Level Sight Gauge.

Strainer.

Optional Equipment: 120/240 Volt Casing Heater.

Consult Factory for Additional Options.

\*Consult Factory for Applications Exceeding Maximum Pressure and/or Temperature Indicated.

**SEAL DETAIL** Double, Grease Lubricated with Spring-Loaded Grease Cup. Sintered Bronze Stationary Seal Seats. Steel Rotating Faces. Neoprene Packing Rings. Maximum Temperature of Liquid Pumped, 110°F (43°C). Maximum Suction Pressure 10 psi (69 kPa).\*