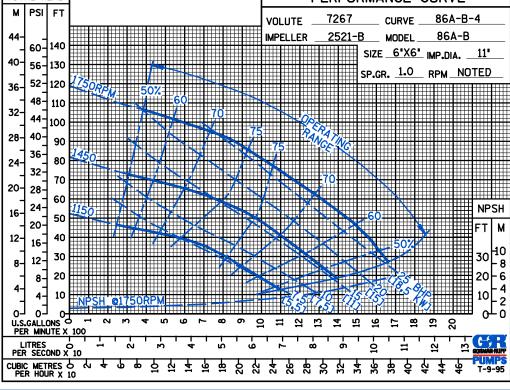

# **Self Priming Centrifugal Pump**

Model 86A2-B

Size 6" x 6"

#### PUMP SPECIFICATIONS

Size: 6" x 6" (152 mm x 152 mm) NPT - Female.

Casing: Gray Iron 30.

Maximum Óperating Pressure 82 psi (565 kPa).\* Semi-Open Type, Three Vane Impeller: Gray Iron 30. Handles 1 15/16" (49,3 mm) Diameter Spherical Solids.