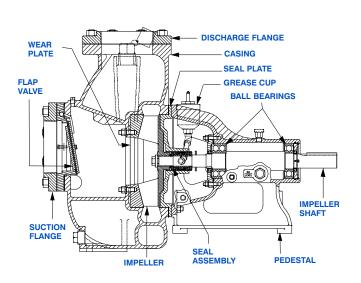

#### **PUMP SPECIFICATIONS**

Size: 6" x 6" (152 mm x 152 mm) NPT - Female.

Casing: Gray Iron 30.

Maximum Óperating Pressure 78 psi (538 kPa).\*

Semi-Open Type, Four Vane Impeller: Gray Iron 30.

Handles 1 3/4" (44,5 mm) Diameter Spherical Solids.

Impeller Shaft: Alloy Steel 4150. Replaceable Wear Plate: Gray Iron 30.

Pedestal: Gray Iron 30. Seal Plate: Gray Iron 30.

Seal Liner: Copper Alloy C26000.
Flap Valve: Buna-N and Steel.
Radial Bearing Open Single Row Ball.

Radial Bearing Open Single Row Ball.

Thrust Bearing: Open Double Row Ball.

Bearing Lubrication: SAE 30 Non-Detergent Oil.

Suction Flange: Gray Iron 30. Gaskets: Vegetable Fiber.

O-Ring: Buna-N.

Hardware: Standard Plated Steel and Stainless Steel.

SEAL DETAIL Double, Grease Lubricated with Spring-Loaded Grease Cup. Sintered Bronze Stationary Seal Seats. Steel Rotating Faces. Neoprene Packing Rings. Maximum Temperature of Liquid Pumped, 110°F (43°C). Maximum Suction Pressure 10 psi (69 kPa).\*