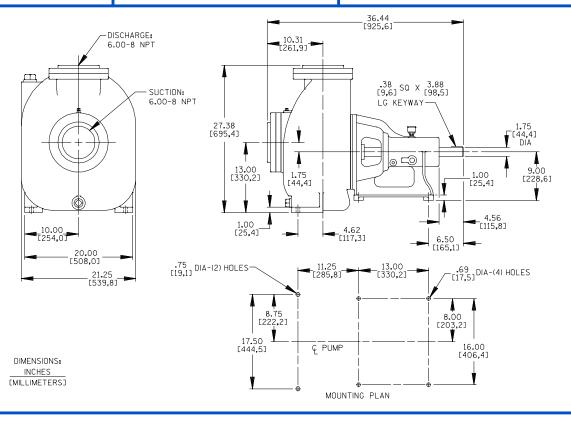

## APPROXIMATE DIMENSIONS and WEIGHTS

NET WEIGHT: 620 LBS. (281 KG.)
SHIPPING WEIGHT: 670 LBS. (304 KG.)
EXPORT CRATE: 26 CU. FT. (0,74 CU. M.)