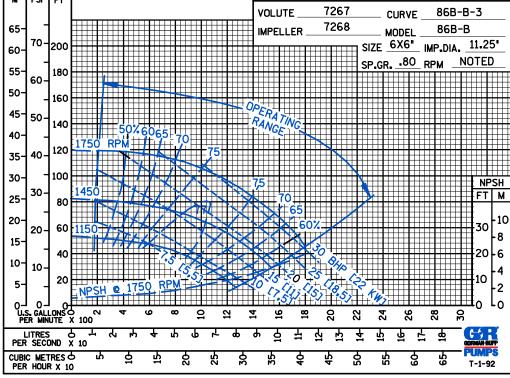

ABCDE

**PERFORMANCE BASED ON PETROLEUM** 

**PERFORMANCE BASED ON WATER** 

**50 HERTZ** 

THE GORMAN-RUPP COMPANY ● MANSFIELD. OHIO

GORMAN-RUPP OF CANADA LIMITED ● ST. THOMAS, ONTARIO, CANADA

Specifications Subject to Change Without Notice