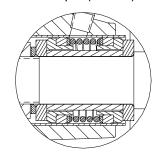

SEAL DETAIL Double, Grease Lubricated with Spring-Loaded Grease Cup. Sintered Bronze Stationary Seal Seats. Steel Rotating Faces. Neoprene Packing Rings. Maximum Temperature of Liquid Pumped, 110°F (43°C). Maximum Suction Pressure 10 psi (69 kPa).\*