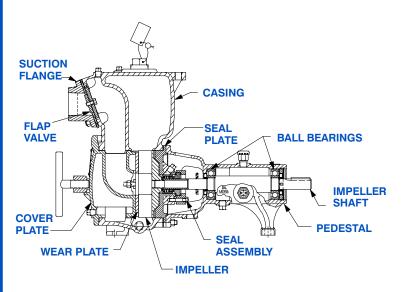

#### **PUMP SPECIFICATIONS**

Size: 2" x 2" (51 mm x 51 mm) NPT - Female.

Casing: Stainless Steel CD4MCu.

Maximum Operating Pressure 59 psi (407 kPa).\*

**Semi-Open Type, Two Vane Impeller:** Stainless Steel CD4MCu. Handles 1 1/4" (32 mm) Diameter Spherical Solids.

Impeller Shaft: Stainless Steel 17-4 PH.

Replaceable Wear Plate: Stainless Steel CD4MCu. Removable Cover Plate: Stainless Steel CD4MCu;

14 lbs. (6 kg).

Pedestal: Gray Iron 30.

Seal Plate: Stainless Steel CD4MCu.

Flap Valve: Fluorocarbon (DuPont Viton® or Equivalent);

Stainless Steel Alloy 20 and Stainless Steel 316.

Shaft Sleeve: Stainless Steel 316.

Radial and Thrust Bearings: Open Single Row Ball.

Bearing Lubrication: SAE 30 Non-Detergent Oil.

Suction Flange: Stainless Steel 316.

Gaskets: Compressed Synthetic Fibers, Fluorocarbon

(DuPont Viton® or Equivalent). Hardware: Stainless Steel 316.

Optional Equipment: High Temp Shut Down Kit.

\*Consult Factory for Applications Exceeding Maximum Pressure and/or Temperature Indicated.