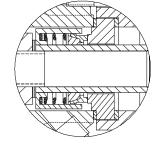

#### **SEAL DETAIL**

Type 9, Mechanical, Self-Lubricated. Silicon Carbide Rotating and Stationary Faces. PTFE Elastomers. Stainless Steel Alloy 20 Cage and Spring. Maximum Temperature of Liquid Pumped 160°F (71°C).\*