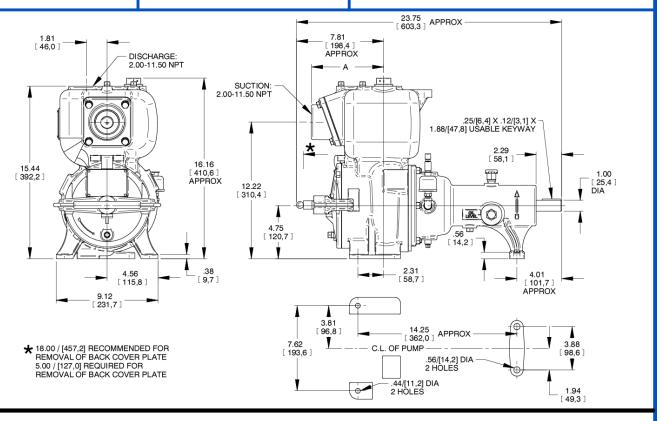

# APPROXIMATE DIMENSIONS and WEIGHTS

NET WEIGHT: 124 LBS. (56,2 KG.) SHIPPING WEIGHT: 134 LBS. (60,7 KG.) EXPORT CRATE SIZE: 7.9 CU. FT. (0,22 CU. M.)