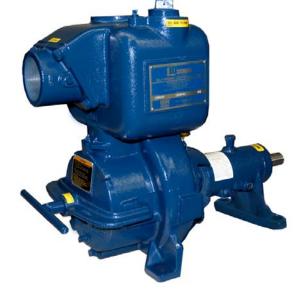

es 1 1/4" (32 mm) Diameter Spherical Solids.

Impeller Shaft: Stainless Steel 17-4 PH.

Replaceable Wear Plate: Stainless Steel CD4MCu. Removable Cover Plate: Stainless Steel CD4MCu;

14 lbs. (6 kg).

Pedestal: Gray Iron 30.

Seal Plate: Stainless Steel CD4MCu.

Flap Valve: Fluorocarbon (DuPont Viton® or Equivalent);

Stainless Steel Alloy 20 and Stainless Steel 316.

Shaft Sleeve: Stainless Steel 316.

Radial and Thrust Bearings: Open Single Row Ball.

Bearing Lubrication: SAE 30 Non-Detergent Oil.

Suction Flange: Stainless Steel 316.

Gaskets: Compressed Synthetic Fibers, Fluorocarbon

(DuPont Viton® or Equivalent). Hardware: Stainless Steel 316.

Optional Equipment: High Temp Shut Down Kit.

\*Consult Factory for Applications Exceeding Maximum Pressure and/or Temperature Indicated.







#### **SEAL DETAIL**

Type 9, Mechanical, Self-Lubricated. Silicon Carbide Rotating and Stationary Faces. PTFE Elastomers. Stainless Steel Alloy 20 Cage and Spring. Maximum Temperature of Liquid Pumped 160°F (71°C).\*



### **GORMAN-RUPP PUMPS**

www.grpumps.com

Specifications Subject to Change Without Notice

#### **Specification Data**

**SECTION 55, PAGE 210** 

# APPROXIMATE DIMENSIONS and WEIGHTS

NET WEIGHT: 124 LBS. (56,2 KG.) SHIPPING WEIGHT: 134 LBS. (60,7 KG.) EXPORT CRATE SIZE: 7.9 CU. FT. (0,22 CU. M.)







#### **GORMAN-RUPP PUMPS**

www.grpumps.com

Specifications Subject to Change Without Notice

**Curve Data** 

Sec. 55

**PAGE 210.1** 

**NOVEMBER 2023** 





#### **GORMAN-RUPP PUMPS**

www.grpumps.com

Specifications Subject to Change Without Notice