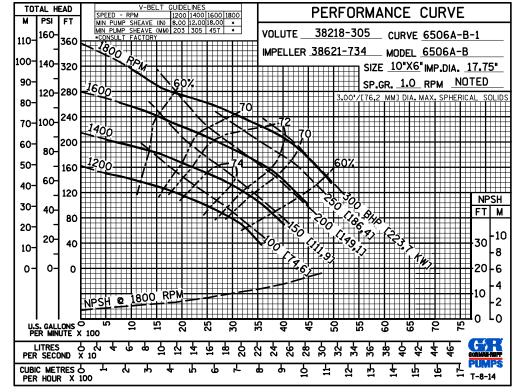

# APPROXIMATE DIMENSIONS and WEIGHTS

NET WEIGHT: SHIPPING WEIGHT: EXPORT CRATE: 1490 LBS. (675,9 KG.) 1690 LBS. (766,6 KG.) 55.8 CU. FT. (1,6 CU. M.)

MULTI-SPEED CURVE PERFORMANCE BASED ON WATER

**IMPELLER** 

Sec. 65

**PAGE 303.1** 

**FEBRUARY 2024** 

**60 HERTZ PERFORMANCE BASED ON** WATER **TRIMMED IMPELLER** 