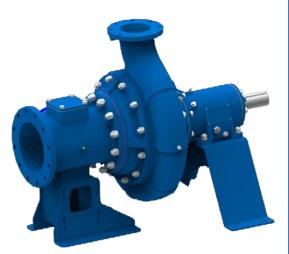

## Model 6506A65-B

Size 10" x 6"

#### **PUMP SPECIFICATIONS**

Size: 10" x 6" (254 mm x 152,4 mm) Flanged.

Casing: Stainless Steel CD4MCu.

Maximum Operating Pressure 230 psi (1586 kPa).\*

Enclosed Type, Two Vane Impeller: Stainless Steel CD4MCu.

Handles 3" (76,2 mm) Diameter Spherical Solids.

Suction Head: Stainless Steel CD4MCu. Suction Spool: Stainless Steel CD4MCu. Impeller Shaft: Stainless Steel 17-4 PH.

Replaceable Wear Ring: Stainless Steel CD4MCu.

Pedestal: Gray Iron 30.

**Seal Plate:** Stainless Steel CD4MCu. **Shaft Sleeve:** Stainless Steel 17-4 PH.

Radial Bearing: Open Roller.
Thrust Bearing: Open Double Ball.

Bearing and Seal Cavity Lubrication: SAE 30 Non-Detergent Oil. Gaskets: Fluorocarbon (DuPont Viton® or Equivalent), Compressed