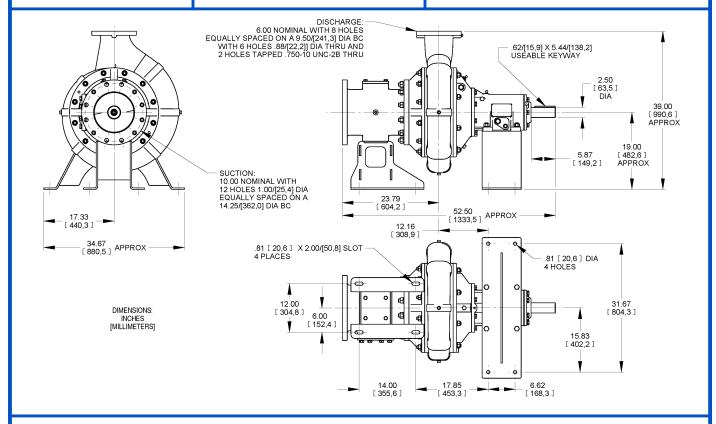

# APPROXIMATE DIMENSIONS and WEIGHTS

NET WEIGHT: SHIPPING WEIGHT: EXPORT CRATE: 1490 LBS. (675,9 KG.) 1690 LBS. (766,6 KG.) 55.8 CU. FT. (1,6 CU. M.)

MULTI-SPEED CURVE PERFORMANCE BASED ON WATER