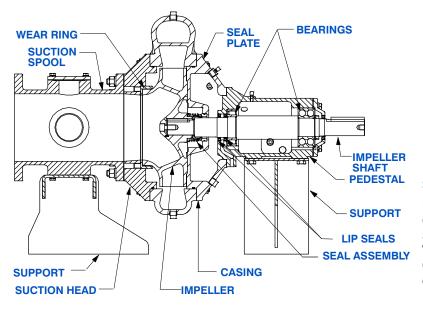

#### **PUMP SPECIFICATIONS**

Size: 10" x 6" (254 mm x 152,4 mm) Flanged.

Casing: Stainless Steel CD4MCu.

Maximum Operating Pressure 230 psi (1586 kPa).\*

Enclosed Type, Two Vane Impeller: Stainless Steel CD4MCu.

Handles 3" (76,2 mm) Diameter Spherical Solids.

Suction Head: Stainless Steel CD4MCu. Suction Spool: Stainless Steel CD4MCu. Impeller Shaft: Stainless Steel 17-4 PH.

Replaceable Wear Ring: Stainless Steel CD4MCu.

Pedestal: Gray Iron 30.

**Seal Plate:** Stainless Steel CD4MCu. **Shaft Sleeve:** Stainless Steel 17-4 PH.

Radial Bearing: Open Roller.
Thrust Bearing: Open Double Ball.

Bearing and Seal Cavity Lubrication: SAE 30 Non-Detergent Oil. Gaskets: Fluorocarbon (DuPont Viton® or Equivalent), Compressed

#### **SEAL DETAIL**

Mechanical, Oil-Lubricated. Silicon Carbide Rotating Face and Stationary Seat. Fluorocarbon Elastomers (DuPont Viton® or Equivalent). Stainless Steel 316 Cage and Spring. Maximum Temperature of Liquid Pumped 160°F (71°C).\*