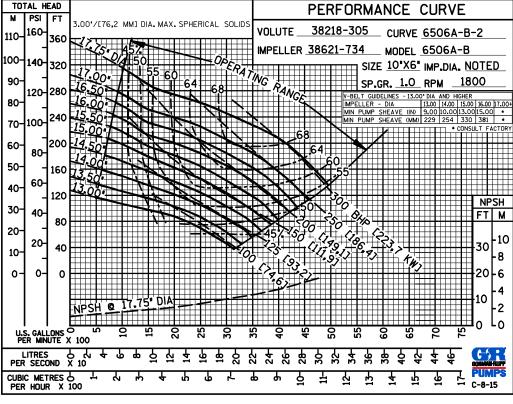

# APPROXIMATE DIMENSIONS and WEIGHTS

NET WEIGHT: SHIPPING WEIGHT: EXPORT CRATE: 1490 LBS. (675,9 KG.) 1690 LBS. (766,6 KG.) 55.8 CU. FT. (1,6 CU. M.)

MULTI-SPEED CURVE PERFORMANCE BASED ON WATER

### **GORMAN-RUPP PUMPS**

www.grpumps.com

Specifications Subject to Change Without Notice

**Curve Data** 

**60 HERTZ** 

**BASED ON** 

**WATER** 

**TRIMMED** 

**IMPELLER** 

Sec. 65

**PAGE 303.1** 

**FEBRUARY 2024** 

**60 HERTZ PERFORMANCE BASED ON** WATER **TRIMMED IMPELLER** 