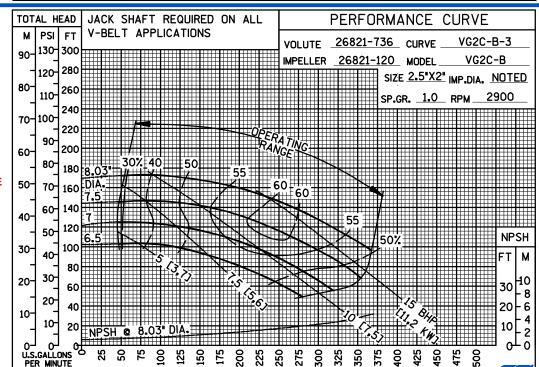

ed.







#### **SEAL DETAIL**

Type 1, Mechanical, Self-Lubricated. Carbon Rotating Face. Ceramic Stationary Seat. Buna-N Elastomers. Stainless Steel and/or Brass Cage and Spring. Maximum Temperature of Liquid Pumped, 160°F (71°C).\*



### **GORMAN-RUPP PUMPS**

www.grpumps.com

Specifications Subject to Change Without Notice

Printed in U.S.A.

## **Specification Data**

APPROXIMATE
DIMENSIONS and WEIGHTS

NET WEIGHT: 82 LBS. (37,2 KG.) SHIPPING WEIGHT: 94 LBS. (42,6 KG.) EXPORT CRATE SIZE: 3.8 CU. FT. (0,11 CU. M.)

**SECTION 70, PAGE 255** 





PERFORMANCE BASED ON WATER



#### **GORMAN-RUPP PUMPS**

www.grpumps.com

Specifications Subject to Change Without Notice

Printed in U.S.A.

**Curve Data** 

Sec. 70

**PAGE 255.1** 

**JANUARY 2016** 



**PERFORMANCE BASED ON WATER** 





**PERFORMANCE BASED ON WATER** 

PER MINUTE

LITRES PER SECOND

CUBIC METRES &

ᅙ



#### **GORMAN-RUPP PUMPS**

추

-61

å

မ္တ

ģ

www.grpumps.com

Specifications Subject to Change Without Notice

Printed in U.S.A.

PUM

T-7-01-R

ŏ

8

PAGE 255.2

**JANUARY 2016** 



PERFORMANCE BASED ON WATER





**PERFORMANCE** 

**BASED ON** 

**WATER** 

### **GORMAN-RUPP PUMPS**

www.grpumps.com

Specifications Subject to Change Without Notice

Printed in U.S.A.