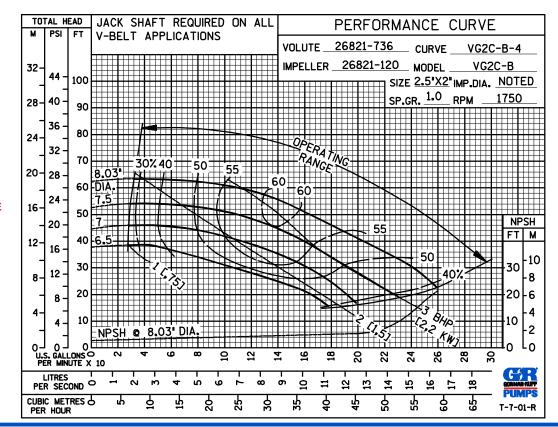

## **Specification Data**

APPROXIMATE
DIMENSIONS and WEIGHTS

NET WEIGHT: 82 LBS. (37,2 KG.) SHIPPING WEIGHT: 94 LBS. (42,6 KG.) EXPORT CRATE SIZE: 3.8 CU. FT. (0,11 CU. M.)

**SECTION 70, PAGE 255** 

PERFORMANCE BASED ON WATER

#### **GORMAN-RUPP PUMPS**

www.grpumps.com

Specifications Subject to Change Without Notice

Printed in U.S.A.

**Curve Data** 

Sec. 70

**PAGE 255.1** 

**JANUARY 2016** 

**PERFORMANCE BASED ON WATER** 

**PERFORMANCE BASED ON WATER** 

PER MINUTE

LITRES PER SECOND

CUBIC METRES &

ᅙ