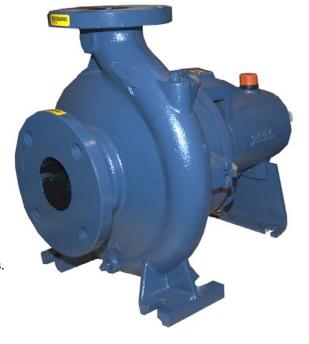

# Standard Centrifugal Pump Model VG2C3-B

Size 2 1/2" x 2"

#### **PUMP SPECIFICATIONS**

Size: 2 1/2" x 2" (64 mm x 51 mm) Flanged.

Casing: Gray Iron 40.

Maximum Operating Pressure 173 psi (1193 kPa).\*

Enclosed Type, Six Vane Impeller: Gray Iron 40.

Handles 7/16" (11,1 mm) Diameter Spherical Solids.