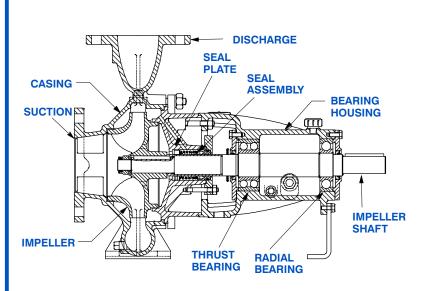

#### **PUMP SPECIFICATIONS**

Size: 2 1/2" x 2" (64 mm x 51 mm) Flanged.

Casing: Gray Iron 40.

Maximum Operating Pressure 173 psi (1193 kPa).\*

Enclosed Type, Six Vane Impeller: Gray Iron 40.

Handles 7/16" (11,1 mm) Diameter Spherical Solids.

Impeller Shaft: Steel 1045. Shaft Sleeve: Stainless Steel 420.

Seal Plate: Gray Iron 40.

Bearing Housing: Gray Iron 40.

Radial Bearing: Open Single Row Ball.

Thrust Bearing: Open Double Row Ball.

Bearing Lubrication: SAE 30 Non-Detergent Oil.

Gaskets: Nitrile Rubber.

O-Ring: Fluorocarbon (DuPont Viton® or Equivalent).

Hardware: Standard Plated Steel.

Oil Level Sight Gauge.

Optional Equipment: NPT Suction and Discharge Flanges. Strainer. Stainless Steel Impeller. Mechanical Seal with Fluorocarbon Elastomers (DuPont Viton® or Equivalent).

#### **SEAL DETAIL**

Type 1, Mechanical, Self-Lubricated. Carbon Rotating Face. Ceramic Stationary Seat. Buna-N Elastomers. Stainless Steel and/or Brass Cage and Spring. Maximum Temperature of Liquid Pumped, 160°F (71°C).\*