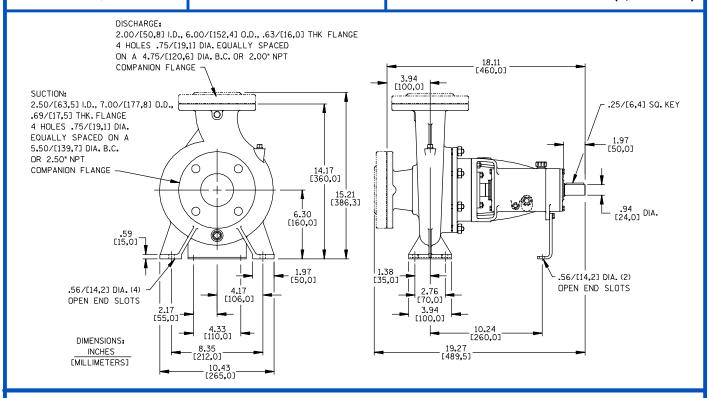

## **Specification Data**

APPROXIMATE
DIMENSIONS and WEIGHTS

NET WEIGHT: 82 LBS. (37,2 KG.) SHIPPING WEIGHT: 94 LBS. (42,6 KG.) EXPORT CRATE SIZE: 3.8 CU. FT. (0,11 CU. M.)

**SECTION 70, PAGE 255** 

PERFORMANCE BASED ON WATER