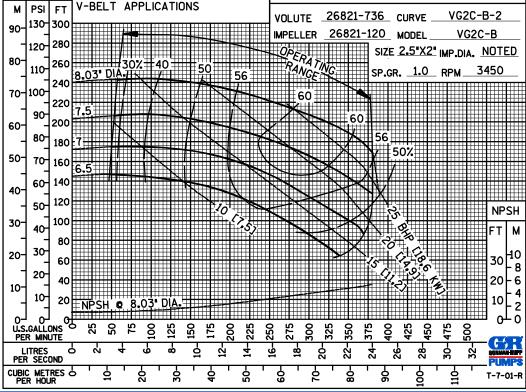

**PERFORMANCE BASED ON WATER** 

**PERFORMANCE BASED ON WATER** 

PER MINUTE

LITRES PER SECOND

CUBIC METRES &

ᅙ