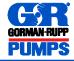

#### GORMAN-RUPP PUMPS

www.grpumps.com

Specifications Subject to Change Without Notice

Printed in U.S.A.

**Curve Data** 

Sec. 70

PERFORMANCE CURVE

**PAGE 497.2** 

**JANUARY 2016** 

М PSI FT VOLUTE 26821-765 CURVE \_ VGH3E-B-5 75 32-22-IMPELLER 26821-479 MODEL VGH3E-B 70 30-SIZE 5'X3' IMP.DIA. NOTED 20-65 28-SP.GR. 1.0 RPM 26-60 18-24-55 16-22-50 20-14 45 18-40 12-16-35 10-14 30 12-**NPSH** 10-FT 20 8-ั๊ด 10 15 30 6-- 8 10 20 - 6 4-5 2-10 2 Ы ΘL 25 50 75 00 500 U.S.GALLONS 425 PER MINUTE

**PERFORMANCE BASED ON PETROLEUM** 

TOTAL HEAD

LITRES PER SECOND

CUBIC METRES 6

10-

20-

冷

**WATER** 