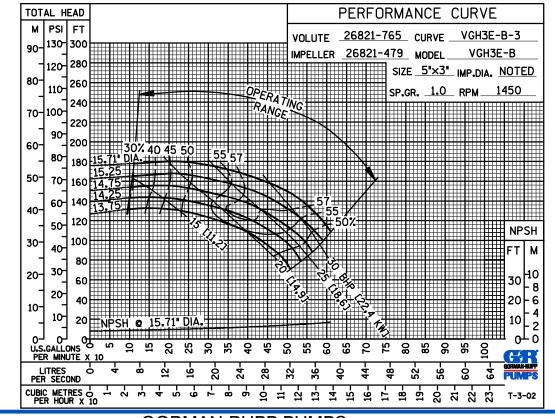

45

8

₽

24

9 4

55 65 70

13-116-116-117-

44-

48-52-56-60-

> 18-19-

**₽** 

2

32.

12-

PERFORMANCE BASED ON WATER

25

ᡐ

10-

U.S.GALLONS OPER MINUTE X 10

LITRES

PER SECOND

CUBIC METRES O
PER HOUR X 10

NPSH @ 15.71" DIA.

12-16-20-

-4-6-

32 25

2

9 b

**PERFORMANCE** 

BASED ON WATER