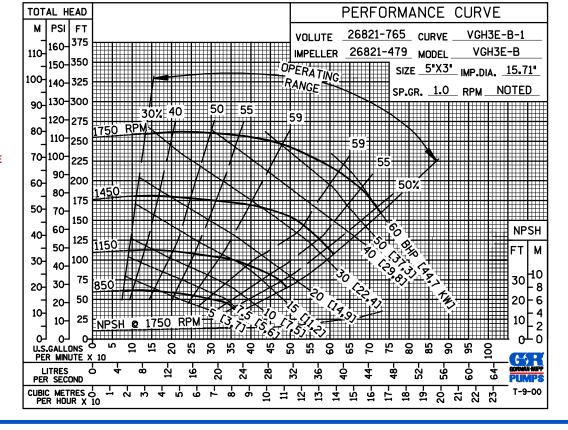

### **GORMAN-RUPP PUMPS**

www.grpumps.com

Specifications Subject to Change Without Notice

Printed in U.S.A.

**Curve Data** 

Sec. 70

PAGE 497.1

10

6

95 95

Ś

Ż

2

ᅅᅭ

T-3-02

JANUARY 2016

45

8

₽

24

9 4

55 65 70

13-116-116-117-

44-

48-52-56-60-

> 18-19-

**₽** 

2

32.

12-

PERFORMANCE BASED ON WATER

25

ᡐ

10-

U.S.GALLONS OPER MINUTE X 10

LITRES

PER SECOND

CUBIC METRES O
PER HOUR X 10

NPSH @ 15.71" DIA.

12-16-20-

-4-6-

32 25

2

9 b

**PERFORMANCE** 

BASED ON WATER

#### GORMAN-RUPP PUMPS

www.grpumps.com

Specifications Subject to Change Without Notice

Printed in U.S.A.

**Curve Data** 

Sec. 70

PERFORMANCE CURVE

**PAGE 497.2** 