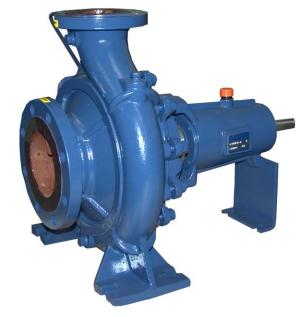

## Model VGH3E31-B

Size 5" x 3"

#### **PUMP SPECIFICATIONS**

Size: 5" x 3" (127 mm x 76 mm) Raised Face Flanges.

Casing: Ductile Iron.

Maximum Operating Pressure 170 psi (1172 kPa).\*

Enclosed Type, Six Vane Impeller: Gray Iron 40.

Handles 27/64" (11 mm) Diameter Spherical Solids.