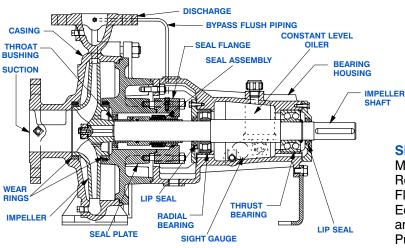

#### **PUMP SPECIFICATIONS**

Size: 5" x 3" (127 mm x 76 mm) Raised Face Flanges.

Casing: Ductile Iron.

Maximum Operating Pressure 170 psi (1172 kPa).\*

Enclosed Type, Six Vane Impeller: Gray Iron 40.

Handles 27/64" (11 mm) Diameter Spherical Solids.

Impeller Shaft: Steel 1045.

Two Replaceable Wear Rings: Gray Iron 25.

Seal Plate: Ductile Iron. Bypass Flush Piping.

Bearing Housing: Gray Iron 25.

Radial Bearing: Open Cylindrical Roller.

Thrust Bearing: Open Double Row Ball.

Bearing Lubrication: SAE 30 Non-Detergent Oil.

Gaskets: Nitrile Rubber.

**Hardware:** Standard Plated Steel. **Bearing Housing Level Oiler.** 

Optional Equipment: Strainer. NPT Suction and Discharge

Flanges. Consult Factory for Optional Seals.

#### **SEAL DETAIL**

Mechanical, Self-Lubricated. Silicon Carbide Rotating and Stationary Faces. Fluorocarbon Elastomers (DuPont Viton® or Equivalent). Stainless Steel 316 Shaft Sleeve and Spring. Maximum Temperature of Liquid Pumped, 160°F (71°C).\*