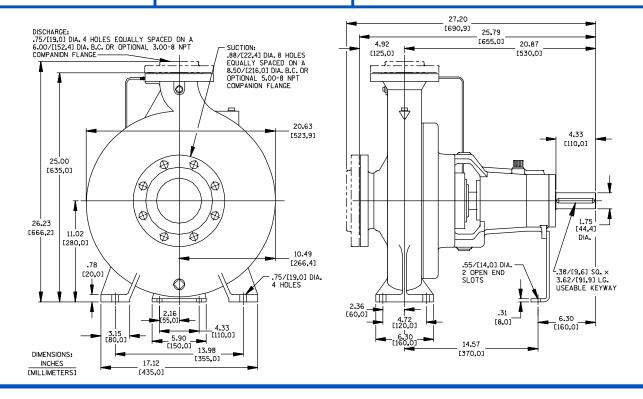

### **Specification Data**

**SECTION 70, PAGE 497** 

APPROXIMATE DIMENSIONS and WEIGHTS

NET WEIGHT: 311 LBS. (141 KG.) SHIPPING WEIGHT: 323 LBS. (147 KG.) EXPORT CRATE SIZE: 13.2 CU. FT. (0,4 CU. M.)

PERFORMANCE BASED ON WATER