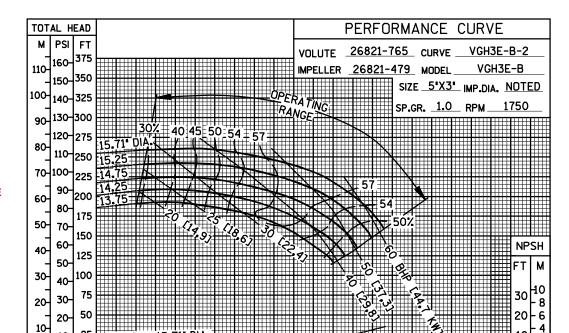

### **GORMAN-RUPP PUMPS**

www.grpumps.com

Specifications Subject to Change Without Notice

Printed in U.S.A.

**Curve Data** 

Sec. 70

PAGE 497.1

10

6

95 95

Ś

Ż

2

ᅅᅭ

T-3-02

JANUARY 2016

**JANUARY 2016** 

М PSI FT VOLUTE 26821-765 CURVE \_ VGH3E-B-5 75 32-22-IMPELLER 26821-479 MODEL VGH3E-B 70 30-SIZE 5'X3' IMP.DIA. NOTED 20-65 28-SP.GR. 1.0 RPM 26-60 18-24-55 16-22-50 20-14 45 18-40 12-16-35 10-14 30 12-**NPSH** 10-FT 20 8-ั๊ด 10 15 30 6-- 8 10 20 - 6 4-5 2-10 2 Ы ΘL 25 50 75 00 500 U.S.GALLONS 425 PER MINUTE