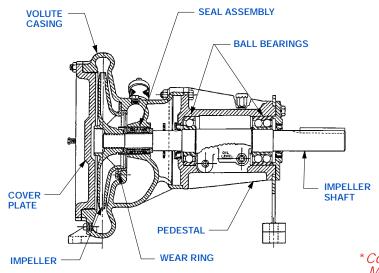

#### PUMP SPECIFICATIONS

Size: 4" x 4" (102 mm x 102 mm) Flanged Suction and

Discharge.

Volute Casing: Gray Iron No. 30. Maximum Operating Pressure

179 psi (1234 kPa).\*

Enclosed Type, Five Vane Impeller: Gray Iron No. 30. Handles 7/16" (11,1 mm) Diameter Spherical Solids.

Impeller Shaft: Alloy Steel No. 4140.

Replaceable Wear Ring: Copper Alloy No. C83600.

Pedestal: Gray Iron No. 30.

Seal Liner: Copper Alloy No. C26000. Shaft Sleeve: Alloy Steel No. 4130. Radial Bearing: Open Double Row Ball. Thrust Bearing: Open Single Row Ball.

Bearing Lubrication: SAE No. 30 Non-Detergent Oil.

Cover Plate: Gray Iron No. 30. Gaskets: Vegetable Fiber.

Hardware: Standard Plated Steel.

Oil Sight Gauge.

Strainer.

Optional Equipment: Discharge Check Valve. 4" NPT Suction and Discharge Flanges. Hand Primer.