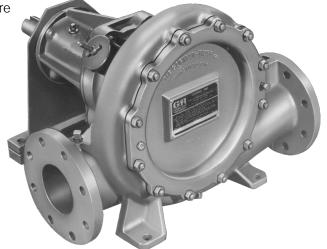

#### PUMP SPECIFICATIONS

Size: 4" x 4" (102 mm x 102 mm) Flanged Suction and

Discharge.

Volute Casing: Gray Iron No. 30. Maximum Operating Pressure

179 psi (1234 kPa).\*

Enclosed Type, Five Vane Impeller: Gray Iron No. 30. Handles 7/16" (11,1 mm) Diameter Spherical Solids.

Impeller Shaft: Alloy Steel No. 4140.

Replaceable Wear Ring: Copper Alloy No. C83600.

Pedestal: Gray Iron No. 30.

Seal Liner: Copper Alloy No. C26000. Shaft Sleeve: Alloy Steel No. 4130. Radial Bearing: Open Double Row Ball. Thrust Bearing: Open Single Row Ball.

Bearing Lubrication: SAE No. 30 Non-Detergent Oil.

Cover Plate: Gray Iron No. 30. Gaskets: Vegetable Fiber.

Hardware: Standard Plated Steel.

Oil Sight Gauge.

Strainer.

Optional Equipment: Discharge Check Valve. 4" NPT Suction and Discharge Flanges. Hand Primer.