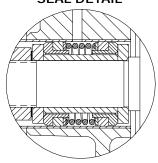

#### **SEAL SPECIFICATIONS**

Double, Grease Lubricated with Spring-Loaded Grease Cup. Sintered Bronze Stationary Seal Seats. Steel Rotating Faces. Maximum Temperature of Liquid Pumped, 110°F (43°C).\* Maximum Suction Pressure 10 psi (69 kPa).

#### **SEAL DETAIL**

\*Consult Factory for Applications Exceeding Maximum Pressure and/or Temperature Indicated.