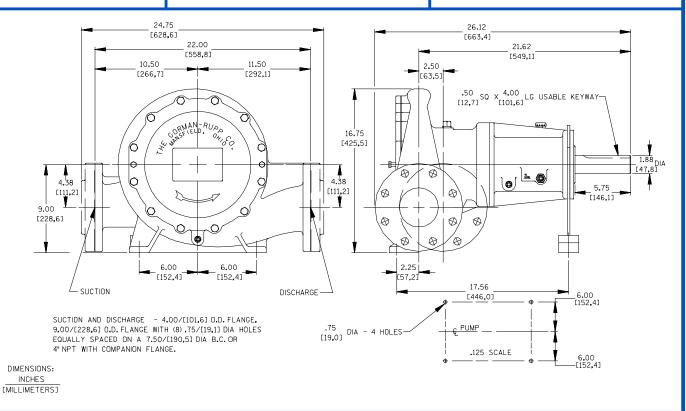

# APPROXIMATE DIMENSIONS and WEIGHTS

NET WEIGHT: 162 LBS. (73,53 KG.) SHIPPING WEIGHT: 177LBS. (80,3 KG.) EXPORT CRATE: 14.9 CU. FT. (0,42 CU. M.)