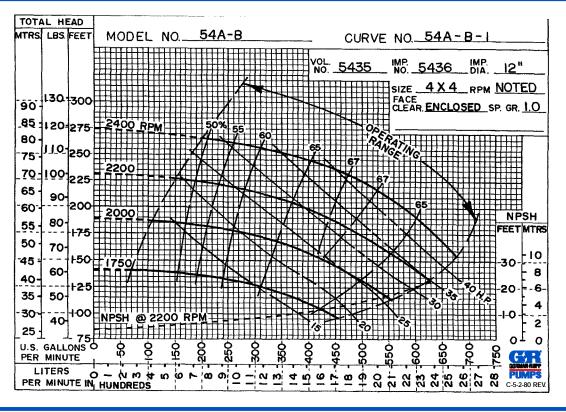

ve. 4" NPT Suction and Discharge Flanges. Hand Primer.





#### **SEAL SPECIFICATIONS**

Double, Grease Lubricated with Spring-Loaded Grease Cup. Sintered Bronze Stationary Seal Seats. Steel Rotating Faces. Maximum Temperature of Liquid Pumped, 110°F (43°C).\* Maximum Suction Pressure 10 psi (69 kPa).

#### **SEAL DETAIL**



\*Consult Factory for Applications Exceeding Maximum Pressure and/or Temperature Indicated.



### THE GORMAN-RUPP COMPANY ● MANSFIELD, OHIO

GORMAN-RUPP OF CANADA LIMITED ● ST. THOMAS, ONTARIO, CANADA

Specifications Subject to Change Without Notice

Printed in U.S.A

### **Specification Data**

SECTION 70, PAGE 500

# APPROXIMATE DIMENSIONS and WEIGHTS

NET WEIGHT: 162 LBS. (73,53 KG.) SHIPPING WEIGHT: 177LBS. (80,3 KG.) EXPORT CRATE: 14.9 CU. FT. (0,42 CU. M.)







### THE GORMAN-RUPP COMPANY • MANSFIELD, OHIO

GORMAN-RUPP OF CANADA LIMITED • ST. THOMAS, ONTARIO, CANADA

Specifications Subject to Change Without Notice

Printed in U.S.A.