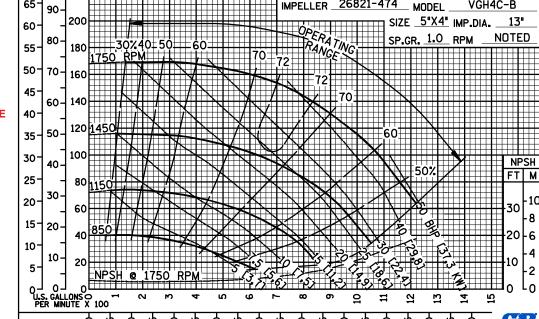

PERFORMANCE CURVE

**CURVE** 

VGH4C-B-1

VGH4C-B

26821-758

26821-474

2

2

26-28

茚

-61

8

VOLUTE

**PERFORMANCE BASED ON WATER** 

TOTAL HEAD

PER SECOND CUBIC METRES | PER HOUR X 10

65

PSI FT

L٥

C-8-00

5

Ř

32

**Curve Data** 

Sec. 70

**PAGE 711.1** 