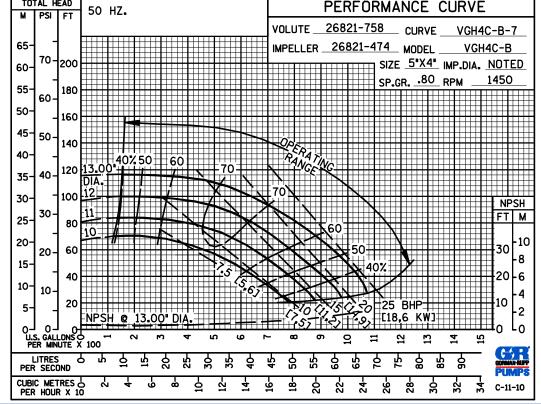

PERFORMANCE CURVE

**CURVE** 

VGH4C-B-1

VGH4C-B

26821-758

26821-474

2

2

26-28

茚

-61

8

VOLUTE

**PERFORMANCE BASED ON WATER** 

TOTAL HEAD

PER SECOND CUBIC METRES | PER HOUR X 10

65

PSI FT

L٥

C-8-00

5

Ř

32

**Curve Data** 

Sec. 70

**PAGE 711.1** 

**JANUARY 2016** 

**PERFORMANCE BASED ON** WATER

**BASED ON** 

**WATER** 

PERFORMANCE BASED ON WATER

50 HERTZ
PERFORMANCE
BASED ON

**WATER** 