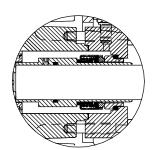

#### **SEAL DETAIL**

Mechanical, Self-Lubricated. Silicon Carbide Rotating and Stationary Faces. Fluorocarbon Elastomers (DuPont Viton® or Equivalent). Stainless Steel 316 Shaft Sleeve and Spring. Maximum Temperature of Liquid Pumped, 160°F (71°C).\*