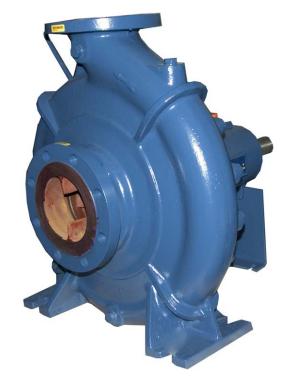

# Standard Centrifugal Pump Model VGH4C31-B

Size 5" x 4"

#### **PUMP SPECIFICATIONS**

Size: 5" x 4" (127 mm x 102 mm) Raised Face Flanges.

Casing: Ductile Iron.

Maximum Operating Pressure 109 psi (752 kPa).\*

Enclosed Type, Six Vane Impeller: Gray Iron 40.

Handles 21/32" (17 mm) Diameter Spherical Solids.