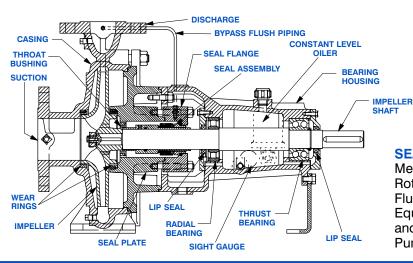

#### **PUMP SPECIFICATIONS**

Size: 5" x 4" (127 mm x 102 mm) Raised Face Flanges.

Casing: Ductile Iron.

Maximum Operating Pressure 109 psi (752 kPa).\*

Enclosed Type, Six Vane Impeller: Gray Iron 40.

Handles 21/32" (17 mm) Diameter Spherical Solids.

Impeller Shaft: Steel 1045.

Two Replaceable Wear Rings: Gray Iron 25.

Seal Plate: Ductile Iron. Bypass Flush Piping.

Bearing Housing: Gray Iron 25.

Radial Bearing: Open Cylindrical Roller.

Thrust Bearing: Open Double Row Ball.

Bearing Lubrication: SAE 30 Non-Detergent Oil.

Gaskets: Nitrile Rubber.

**Hardware:** Standard Plated Steel. **Bearing Housing Level Oiler.** 

Optional Equipment: Strainer. NPT Suction and Discharge Flanges. Discharge Check Valve. Consult Factory for Optional Seals.

#### **SEAL DETAIL**

Mechanical, Self-Lubricated. Silicon Carbide Rotating and Stationary Faces. Fluorocarbon Elastomers (DuPont Viton® or Equivalent). Stainless Steel 316 Shaft Sleeve and Spring. Maximum Temperature of Liquid Pumped, 160°F (71°C).\*