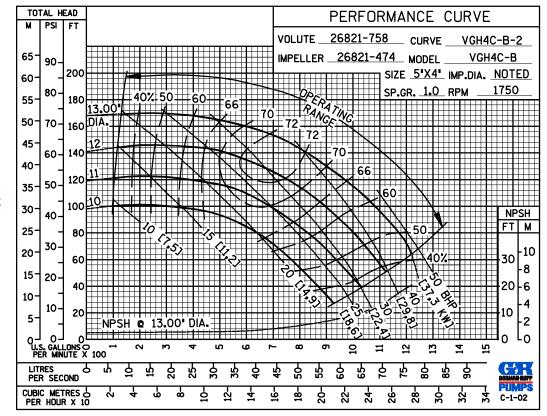

PERFORMANCE CURVE

**CURVE** 

VGH4C-B-1

VGH4C-B

26821-758

26821-474

2

2

26-28

茚

-61

8

VOLUTE

**PERFORMANCE BASED ON WATER** 

TOTAL HEAD

PER SECOND CUBIC METRES | PER HOUR X 10

L٥

C-8-00

5

Ř

32

**Curve Data** 

Sec. 70

**PAGE 711.1** 