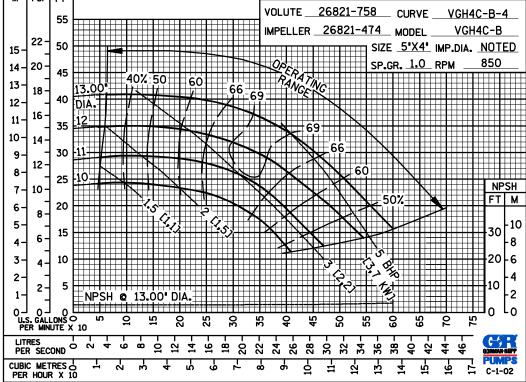

PERFORMANCE CURVE

**CURVE** 

VGH4C-B-1

VGH4C-B

26821-758

26821-474

2

2

26-28

茚

-61

8

VOLUTE

**PERFORMANCE BASED ON WATER** 

TOTAL HEAD

PER SECOND CUBIC METRES | PER HOUR X 10

L٥

C-8-00

5

Ř

32

**Curve Data** 

Sec. 70

**PAGE 711.1** 

**JANUARY 2016** 

**PERFORMANCE BASED ON** WATER

**BASED ON** 

**WATER** 