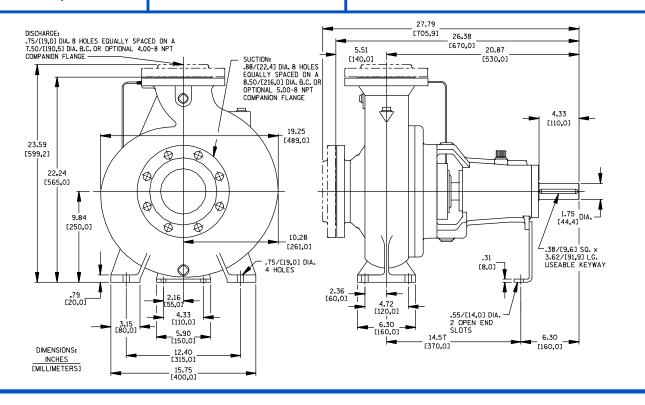

#### **PUMP SPECIFICATIONS**

Size: 5" x 4" (127 mm x 102 mm) Raised Face Flanges.

Casing: Ductile Iron.

Maximum Operating Pressure 109 psi (752 kPa).\*

Enclosed Type, Six Vane Impeller: Gray Iron 40.

Handles 21/32" (17 mm) Diameter Spherical Solids.

Impeller Shaft: Steel 1045.

Two Replaceable Wear Rings: Gray Iron 25.

Seal Plate: Ductile Iron. Bypass Flush Piping.

Bearing Housing: Gray Iron 25.

Radial Bearing: Open Cylindrical Roller.

Thrust Bearing: Open Double Row Ball.

#### **Specification Data**

**SECTION 70, PAGE 711** 

**APPROXIMATE DIMENSIONS and WEIGHTS**  **NET WEIGHT:** 346 LBS. (157 KG.) **SHIPPING WEIGHT:** 361 LBS. (164 KG.) EXPORT CRATE SIZE: 13.2 CU. FT. (0,4 CU. M.)