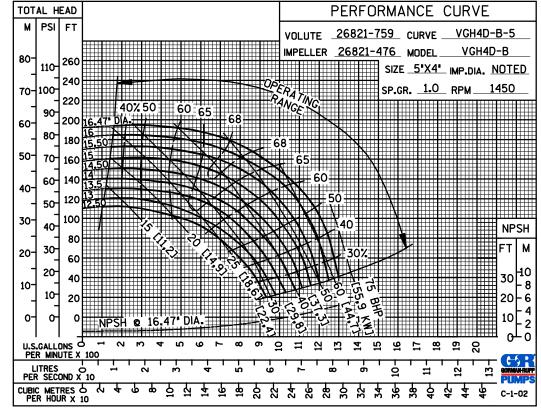

C-1-02

宀

36-

PAGE 821.3 JANUARY 2016

PERFORMANCE BASED ON PETROLEUM

U.S.GALLONS PER MINUTE X 100

LITRES PER SECOND X 10

CUBIC METRES & A

# **GORMAN-RUPP PUMPS**

www.grpumps.com

Specifications Subject to Change Without Notice

Printed in U.S.A.