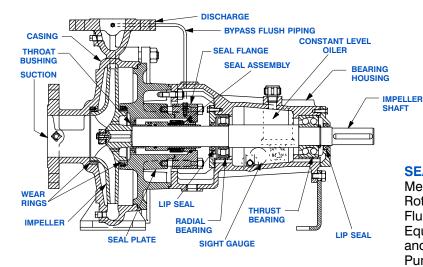

#### **PUMP SPECIFICATIONS**

Size: 5" x 4" (127 mm x 102 mm) Raised Face Flanges.

Casing: Ductile Iron.

Maximum Operating Pressure 184 psi (1269 kPa).\*

Enclosed Type, Six Vane Impeller: Gray Iron 40.

Handles 5/8" (18 mm) Diameter Spherical Solids.

Impeller Shaft: Steel 1045.

Two Replaceable Wear Rings: Gray Iron 25.

Seal Plate: Ductile Iron. Bypass Flush Piping.

Bearing Housing: Gray Iron 25.

Radial Bearing: Open Cylindrical Roller.

Thrust Bearing: Open Double Row Ball.

Bearing Lubrication: SAE 30 Non-Detergent Oil.

Gaskets: Nitrile Rubber.

**Hardware:** Standard Plated Steel. **Bearing Housing Level Oiler.** 

Optional Equipment: Strainer. NPT Suction and Discharge Flanges. Discharge Check Valve. Consult Factory for Optional Seals.

#### **SEAL DETAIL**

Mechanical, Self-Lubricated. Silicon Carbide Rotating and Stationary Faces. Fluorocarbon Elastomers (DuPont Viton<sup>®</sup> or Equivalent). Stainless Steel 316 Shaft Sleeve and Spring. Maximum Temperature of Liquid Pumped, 160°F (71°C).\*