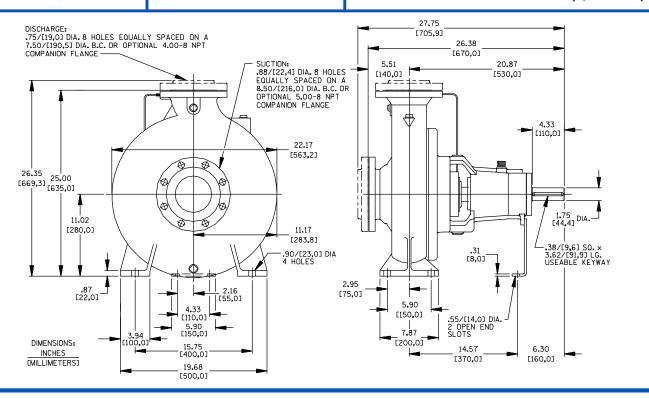

## **Specification Data**

**SECTION 70, PAGE 821** 

APPROXIMATE DIMENSIONS and WEIGHTS

NET WEIGHT: 440 LBS. (200 KG.) SHIPPING WEIGHT: 470 LBS. (213 KG.) EXPORT CRATE SIZE: 17 CU. FT. (0.5 CU. M.)

PERFORMANCE BASED ON WATER