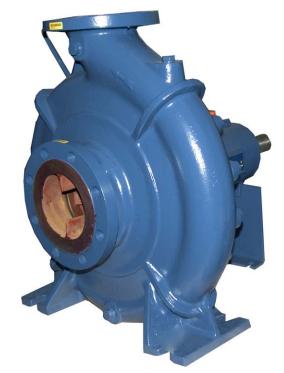

# Standard Centrifugal Pump Model VGH4D31-B

Size 5" x 4"

#### **PUMP SPECIFICATIONS**

Size: 5" x 4" (127 mm x 102 mm) Raised Face Flanges.

Casing: Ductile Iron.

Maximum Operating Pressure 184 psi (1269 kPa).\*

Enclosed Type, Six Vane Impeller: Gray Iron 40.

Handles 5/8" (18 mm) Diameter Spherical Solids.