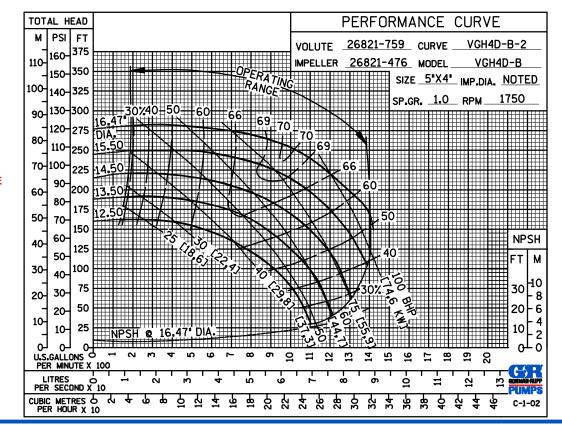

## **Specification Data**

**SECTION 70, PAGE 821** 

APPROXIMATE DIMENSIONS and WEIGHTS

NET WEIGHT: 440 LBS. (200 KG.) SHIPPING WEIGHT: 470 LBS. (213 KG.) EXPORT CRATE SIZE: 17 CU. FT. (0.5 CU. M.)

PERFORMANCE BASED ON WATER

# **GORMAN-RUPP PUMPS**

www.grpumps.com

Specifications Subject to Change Without Notice

Printed in U.S.A.

**Curve Data** 

Sec. 70

**PAGE 821.1** 

**JANUARY 2016** 