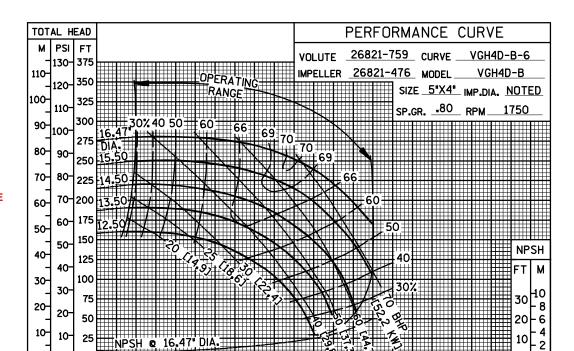

## **Specification Data**

**SECTION 70, PAGE 821** 

APPROXIMATE DIMENSIONS and WEIGHTS

NET WEIGHT: 440 LBS. (200 KG.) SHIPPING WEIGHT: 470 LBS. (213 KG.) EXPORT CRATE SIZE: 17 CU. FT. (0.5 CU. M.)

PERFORMANCE BASED ON WATER

# **GORMAN-RUPP PUMPS**

www.grpumps.com

Specifications Subject to Change Without Notice

Printed in U.S.A.

**Curve Data** 

Sec. 70

**PAGE 821.1** 

**JANUARY 2016** 

**PERFORMANCE BASED ON** WATER

PUMPS

**BASED ON** 

**WATER** 