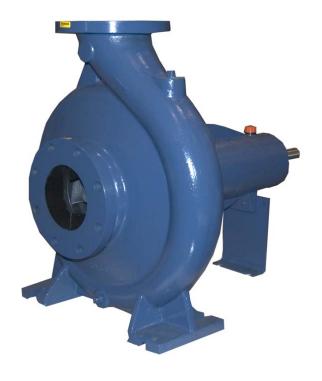

#### **PUMP SPECIFICATIONS**

Size: 6" x 5" (152 mm x 127 mm) Flanged.

Casing: Gray Iron 40.

Maximum Operating Pressure 110 psi (758 kPa).\* Enclosed Type, Six Vane Impeller: Gray Iron 40. Handles 7/8" (7,7 mm) Diameter Spherical Solids.

Impeller Shaft: Steel 1045. Shaft Sleeve: Stainless Steel 420.

Seal Plate: Gray Iron 40.

Bearing Housing: Gray Iron 40.

Radial Bearing: Open Single Row Ball.
Thrust Bearing: Open Double Row Ball.

Bearing Lubrication: SAE 30 Non-Detergent Oil.