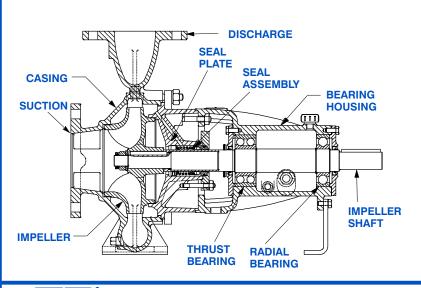

#### **PUMP SPECIFICATIONS**

Size: 6" x 5" (152 mm x 127 mm) Flanged.

Casing: Gray Iron 40.

Maximum Operating Pressure 110 psi (758 kPa).\* Enclosed Type, Six Vane Impeller: Gray Iron 40. Handles 7/8" (7,7 mm) Diameter Spherical Solids.

Impeller Shaft: Steel 1045. Shaft Sleeve: Stainless Steel 420.

Seal Plate: Gray Iron 40.

Bearing Housing: Gray Iron 40.

Radial Bearing: Open Single Row Ball.
Thrust Bearing: Open Double Row Ball.

Bearing Lubrication: SAE 30 Non-Detergent Oil.

#### **SEAL DETAIL**

Type 1, Mechanical, Self-Lubricated. Carbon Rotating Face. Ceramic Stationary Seat. Buna-N Elastomers. Stainless Steel Cage and Spring. Maximum Temperature of Liquid Pumped, 160°F (71°C).\*