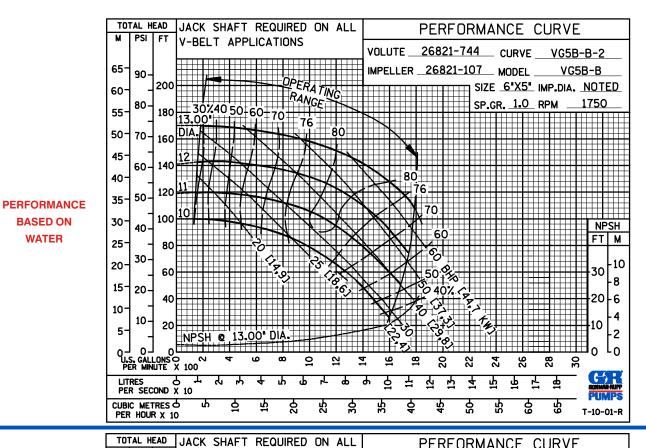

#### **Specification Data**

**SECTION 70, PAGE 975** 

APPROXIMATE DIMENSIONS and WEIGHTS NET WEIGHT: 368 LBS. (167 KG.) SHIPPING WEIGHT: 380 LBS. (172 KG.) EXPORT CRATE: 20 CU. FT. (0,57 CU. M.)

PERFORMANCE BASED ON WATER

## **GORMAN-RUPP PUMPS**

www.grpumps.com

Specifications Subject to Change Without Notice

Printed in U.S.A.

**Curve Data** 

**BASED ON** 

**WATER** 

Sec. 70

**PAGE 975.1** 

**AUGUST 2023** 

**PERFORMANCE** 

**BASED ON** 

**WATER** 