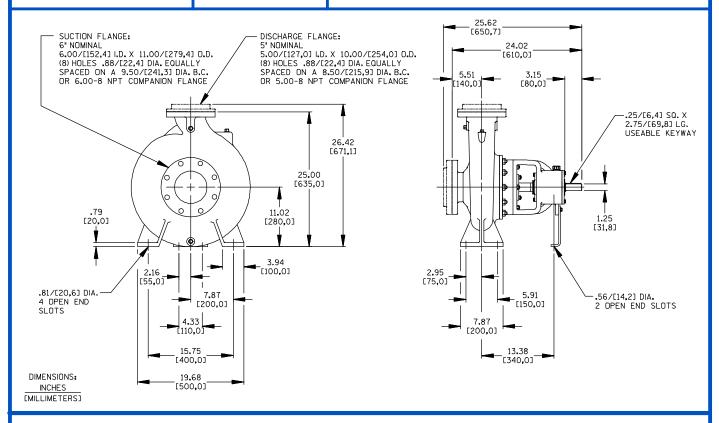

#### **Specification Data**

**SECTION 70, PAGE 975** 

APPROXIMATE DIMENSIONS and WEIGHTS NET WEIGHT: 368 LBS. (167 KG.) SHIPPING WEIGHT: 380 LBS. (172 KG.) EXPORT CRATE: 20 CU. FT. (0,57 CU. M.)

PERFORMANCE BASED ON WATER