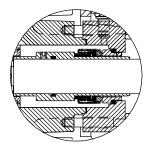

#### **SEAL DETAIL**

Mechanical, Self-Lubricated. Silicon Carbide Rotating and Stationary Faces. Fluorocarbon Elastomers (DuPont Viton® or Equivalent). Stainless Steel 316 Shaft Sleeve and Spring. Maximum Temperature of Liquid Pumped, 160°F (71°C).\*