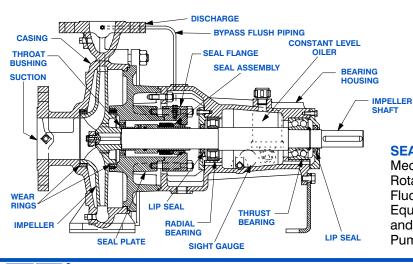

#### **PUMP SPECIFICATIONS**

Size: 6" x 5" (152 mm x 127 mm) Raised Face Flanges.

Casing: Ductile Iron.

Maximum Operating Pressure 182 psi (1255 kPa).\*

Enclosed Type, Six Vane Impeller: Gray Iron 40.

Handles 25/32" (20 mm) Diameter Spherical Solids.

Impeller Shaft: Steel 1045.

Two Replaceable Wear Rings: Gray Iron 25.

Seal Plate: Ductile Iron. Bypass Flush Piping.

Bearing Housing: Gray Iron 25.

Radial Bearing: Open Cylindrical Roller.

Thrust Bearing: Open Double Row Ball.

Bearing Lubrication: SAE 30 Non-Detergent Oil.

Gaskets: Nitrile Rubber.

Hardware: Standard Plated Steel. Bearing Housing Level Oiler.

Optional Equipment: Strainer. NPT Suction and Discharge Flanges. Discharge Check Valve. Consult Factory for Optional Seals.

#### **SEAL DETAIL**

Mechanical, Self-Lubricated. Silicon Carbide Rotating and Stationary Faces. Fluorocarbon Elastomers (DuPont Viton® or Equivalent). Stainless Steel 316 Shaft Sleeve and Spring. Maximum Temperature of Liquid Pumped, 160°F (71°C).\*