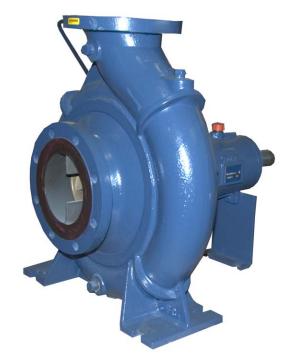

# Standard Centrifugal Pump Model VGH5C31-B

Size 6" x 5"

#### **PUMP SPECIFICATIONS**

Size: 6" x 5" (152 mm x 127 mm) Raised Face Flanges.

Casing: Ductile Iron.

Maximum Operating Pressure 182 psi (1255 kPa).\*

Enclosed Type, Six Vane Impeller: Gray Iron 40.

Handles 25/32" (20 mm) Diameter Spherical Solids.