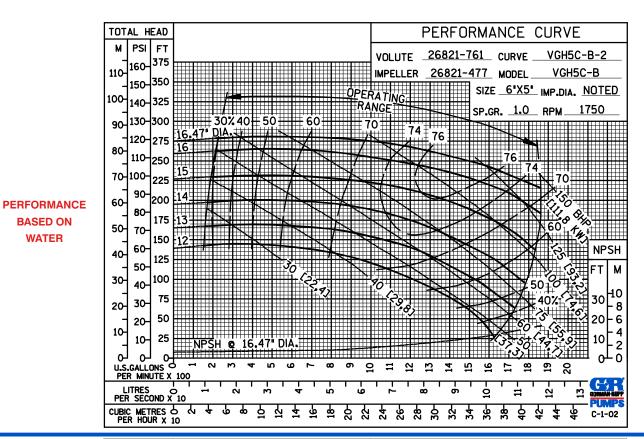

## **Specification Data**

**SECTION 70, PAGE 1026** 

APPROXIMATE DIMENSIONS and WEIGHTS

NET WEIGHT: 419 LBS. (190 KG.) SHIPPING WEIGHT: 490 LBS. (222 KG.) EXPORT CRATE SIZE: 17 CU. FT. (0,5 CU. M.)

PERFORMANCE BASED ON WATER

# **GORMAN-RUPP PUMPS**

www.grpumps.com

Specifications Subject to Change Without Notice

**BASED ON** 

WATER

Sec. 70

**PAGE 1026.1** 

**JANUARY 2016** 

**PERFORMANCE BASED ON** WATER