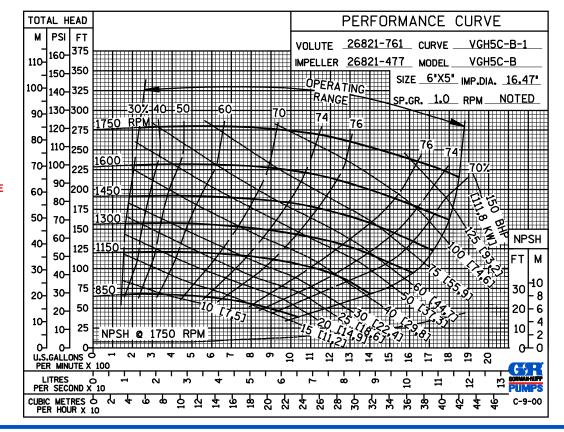

## **Specification Data**

**SECTION 70, PAGE 1026** 

APPROXIMATE DIMENSIONS and WEIGHTS

NET WEIGHT: 419 LBS. (190 KG.) SHIPPING WEIGHT: 490 LBS. (222 KG.) EXPORT CRATE SIZE: 17 CU. FT. (0,5 CU. M.)

PERFORMANCE BASED ON WATER

**PERFORMANCE BASED ON** WATER