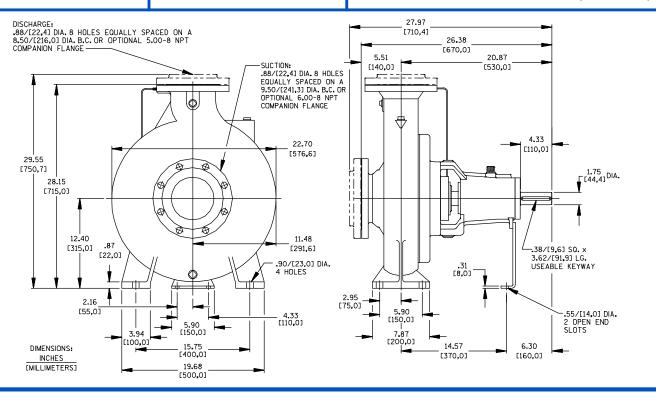

## **Specification Data**

**SECTION 70, PAGE 1026** 

APPROXIMATE DIMENSIONS and WEIGHTS

NET WEIGHT: 419 LBS. (190 KG.) SHIPPING WEIGHT: 490 LBS. (222 KG.) EXPORT CRATE SIZE: 17 CU. FT. (0,5 CU. M.)

PERFORMANCE BASED ON WATER