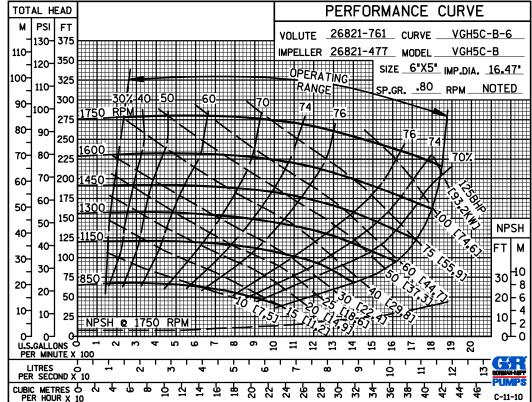

## **Specification Data**

**SECTION 70, PAGE 1026** 

APPROXIMATE DIMENSIONS and WEIGHTS

NET WEIGHT: 419 LBS. (190 KG.) SHIPPING WEIGHT: 490 LBS. (222 KG.) EXPORT CRATE SIZE: 17 CU. FT. (0,5 CU. M.)

PERFORMANCE BASED ON WATER

# **GORMAN-RUPP PUMPS**

www.grpumps.com

Specifications Subject to Change Without Notice

**BASED ON** 

WATER

Sec. 70

**PAGE 1026.1** 

**JANUARY 2016** 