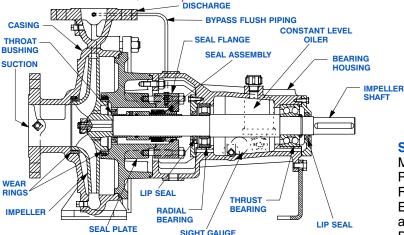

#### **PUMP SPECIFICATIONS**

Size: 8" x 6" (203 mm x 152 mm) Raised Face Flanges.

Casing: Ductile Iron.

Maximum Casing Pressure 263 psi (1813 kPa).\* Maximum Operating Pressure 250 psi (1723 kPa) at Temperatures up to 100°F (37°C) Based on System Component Limitations.

Enclosed Type, Six Vane Impeller: Gray Iron 40. Handles1" (25,4 mm) Diameter Spherical Solids.

Impeller Shaft: Steel 1045.

Two Replaceable Wear Rings: Gray Iron 25.

Seal Plate: Ductile Iron. **Bypass Flush Piping.** 

Bearing Housing: Gray Iron 25.

Radial Bearing: Open Cylindrical Roller. Thrust Bearing: Open Double Row Ball.

Bearing Lubrication: SAE 30 Non-Detergent Oil.

Gaskets: Nitrile Rubber.

Hardware: Standard Plated Steel. **Bearing Housing Level Oiler.** 

Optional Equipment: Strainer. NPT Suction and Discharge Flanges. Discharge Check Valve. Stainless Steel Impeller.

Consult Factory for Optional Seals.

#### **SEAL DETAIL**

Mechanical, Self-Lubricated. Silicon Carbide Faces. Rotating and Stationary Fluorocarbon Elastomers (DuPont Viton® or Equivalent). Stainless Steel 316 Shaft Sleeve and Spring. Maximum Temperature of Liquid Pumped, 160°F (71°C).\*