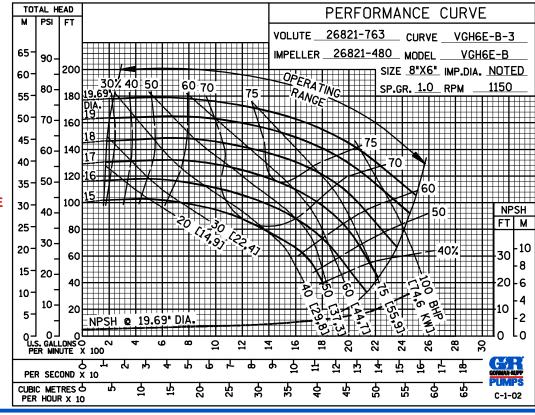

**JANUARY 2016** 

9

7

ਠੁ

50 HERTZ PERFORMANCE BASED ON WATER

10-

O O O OF

LITRES 6 '

WARE 19.69" DIA.

50 HERTZ PERFORMANCE BASED ON PETROLEUM