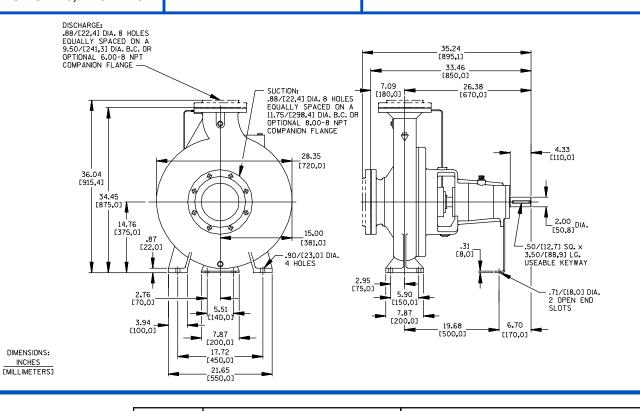

### **Basic Pedestal**

Sec. 70

**PAGE 1451** 

# **Standard Centrifugal Pump**

## Model VGH6E31-B

Size 8" x 6"

#### **PUMP SPECIFICATIONS**

Size: 8" x 6" (203 mm x 152 mm) Raised Face Flanges.

Casing: Ductile Iron.

Maximum Casing Pressure 263 psi (1813 kPa).\* Maximum Operating Pressure 250 psi (1723 kPa) at Temperatures up to 100°F (37°C) Based on System Component Limitations.

Enclosed Type, Six Vane Impeller: Gray Iron 40. Handles1" (25,4 mm) Diameter Spherical Solids.

Impeller Shaft: Steel 1045.

Two Replaceable Wear Rings: Gray Iron 25.

Seal Plate: Ductile Iron. **Bypass Flush Piping.** 

Bearing Housing: Gray Iron 25.

Radial Bearing: Open Cylindrical Roller. Thrust Bearing: Open Double Row Ball.

Bearing Lubrication: SAE 30 Non-Detergent Oil.

Gaskets: Nitrile Rubber.

Hardware: Standard Plated Steel. **Bearing Housing Level Oiler.** 

Optional Equipment: Strainer. NPT Suction and Discharge Flanges. Discharge Check Valve. Stainless Steel Impeller.

Consult Factory for Optional Seals.

#### **SEAL DETAIL**

Mechanical, Self-Lubricated. Silicon Carbide Faces. Rotating and Stationary Fluorocarbon Elastomers (DuPont Viton® or Equivalent). Stainless Steel 316 Shaft Sleeve and Spring. Maximum Temperature of Liquid Pumped, 160°F (71°C).\*

## **Specification Data**

**SECTION 70, PAGE 1451** 

**APPROXIMATE** DIMENSIONS and WEIGHTS **NET WEIGHT:** 749 LBS. (340 KG.) SHIPPING WEIGHT: 801 LBS. (363 KG.) EXPORT CRATE SIZE: 27.1 CU. FT. (0,77 CU. M.)