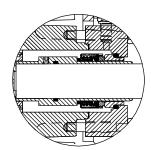

#### **SEAL DETAIL**

Mechanical, Self-Lubricated. Silicon Carbide Faces. Rotating and Stationary Fluorocarbon Elastomers (DuPont Viton® or Equivalent). Stainless Steel 316 Shaft Sleeve and Spring. Maximum Temperature of Liquid Pumped, 160°F (71°C).\*