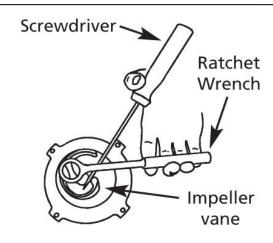

#### **IMPELLER REPLACEMENT**

 Remove impeller fastener (Ref. No. 28) by unscrewing in counterclockwise direction.

**NOTE:** To prevent motor shaft from turning, wedge a screwdriver between impeller vane and impeller fastener (see Figure 2).

Figure 1 - Impeller Removal