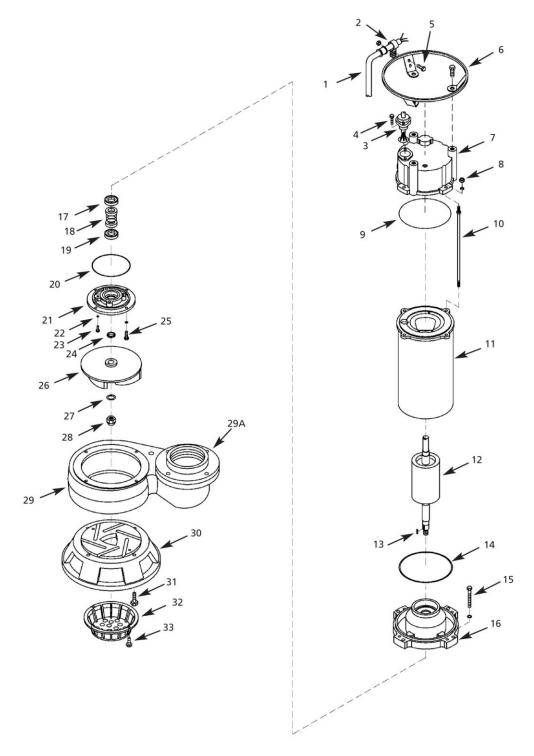

#### POWER CORD REPLACEMENT

Periodically inspect power cord and replace whenever abrasion, cracking, softening, or other signs of deterioration are found.

Refer to Figures 1 and 2.

- Place unit on workbench in upright position. Clean dirt and rust from around wire cover (Ref. No. 7).
- Remove two fasteners (Ref. No. 4) which hold cord retainer (Ref. No. 3).
- Remove fastener(s) (Ref. No. 5) at handle (Ref. No. 6) to free wire loom (Ref. No. 2).
- Remove four fasteners (Ref. No. 8) which hold wire cover in place.
- 5. Carefully pry cover from unit with screwdriver.

**IMPORTANT:** Be careful to keep rust and other debris from falling into motor housing during cover removal.

Take note of proper wire configuration, and connect new power cord (Ref. No. 1) in identical fashion.

#### **IMPELLER INSPECTION**

Refer to Figure 2

- Place unit on workbench in upright position and clean rust and buildup from around pump-to-motor flange.
- 2. Remove four short fasteners (Ref. No. 15) which attach

pump to motor.

- Lift motor assembly up out of pump assembly and lay on workbench in horizontal position. Rap down on pump body with soft mallet if necessary to separate parts.
- Inspect impeller (Ref. No. 26). If clog is found, remove debris and reassemble in reverse order. If damage to impeller is found, such as pitting, deep grooves, or breakage, proceed to next section.

**IMPORTANT:** Always replace seal head (Ref. No. 18) and both seal seats (Ref. Nos. 17 & 19) at same time to insure proper mating of components.

Refer to Figure 2

- Disassemble pump by following directions in both "Power Cord Replacement" and "Impeller Inspection / Replacement" sections.
- With unit on its side and wire cover, pump assembly, and impeller removed, lift shaft key (Ref. No. 13) from shaft/rotor (Ref. No. 12) using a pliers.
- 3. Clean rust and buildup from unit.
- From top of unit, remove four long fasteners (Ref. No. 10) which attach lower end bell (Ref. No. 16) to motor case (Ref. No. 11).

### Submersible Shredder Pumps

- Rap on ears of lower end bell with a soft mallet to break it free from motor case. Then carefully guide lower end bell along with shaft/rotor and bearing assembly out of motor case.
- Drain oil from seal cavity by removing drain screw (Ref. No. 23) and seal (Ref. no. 22) from seal plate (Ref. No. 21). Then tip components upright overtop of a catch pan until oil is drained.
- Remove three fasteners (Ref. No. 25) and pry out seal plate with screwdriver. Slinger washer (Ref. No. 24) will come free at this time
- 8. Use a press or gear puller to remove shaft and bearings from lower end bell. Shaft seal head will now be free.

- Remove upper seal seat (Ref. No. 17) from lower end bell by using a screwdriver or dowel to press on seal from rear. Do the same for lower seal seat (Ref. No. 19) in seal plate.
- 10. Clean seal seat cavities before inserting new seals.
- Carefully wipe polished surface of new seal seats with a clean cloth.
- Wet outside of rubber portion of seal seats with a light coating of soapy water.
- 13. Press each new seal seat squarely into cavity in both seal plate and lower end bell. If seal seat does not press squarely into cavity, it can be adjusted into place by pushing on it carefully with a piece of pipe or dowel. Always use a piece of cardboard between pipe and seal seat to avoid scratching seal seat. (This is a lapped surface and must be handled very carefully.)
- After each seal seat is in place, insure that it is clean and has not been marred.
- Using a clean cloth, wipe shaft and make certain that it is perfectly clean.
- Carefully guide motor shaft through seal seat and use a press to seat bearing back into lower end bell.
- Apply a light coating of soapy water to inside rubber portion of seal head and slide onto shaft (be sure to start correct end first).
- Place seal plate back onto lower end bell being careful to guide shaft and avoid damage to seal seat. Secure with fasteners
- 19. Press slinger washer back in place.
- Refill cavity with oil through fill hole and reassemble in reverse order.