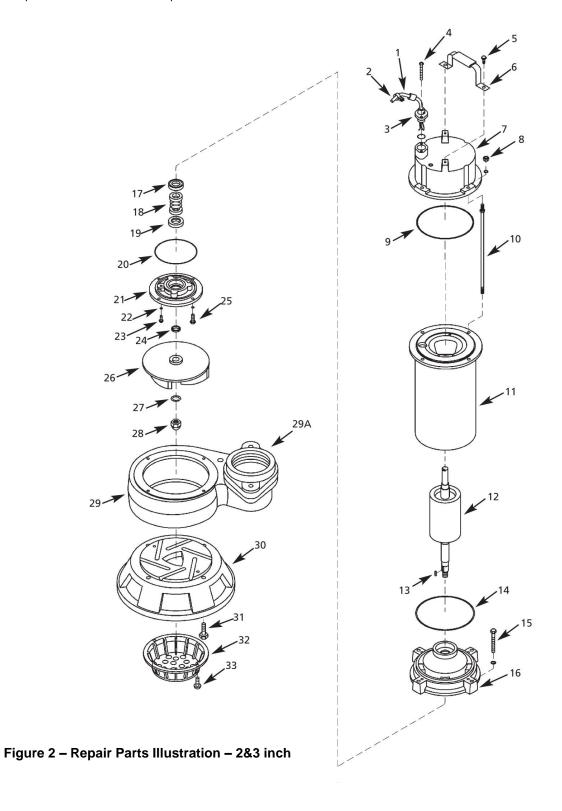

#### POWER CORD REPLACEMENT

Periodically inspect power cord and replace whenever abrasion, cracking, softening, or other signs of deterioration are found.

Refer to Figures 1 and 2.

- Place unit on workbench in upright position. Clean dirt and rust from around wire cover (Ref. No. 7).
- Remove two fasteners (Ref. No. 4) which hold cord retainer (Ref. No. 3).
- Remove fastener(s) (Ref. No. 5) at handle (Ref. No. 6) to free wire loom (Ref. No. 2).
- Remove four fasteners (Ref. No. 8) which hold wire cover in place.
- 5. Carefully pry cover from unit with screwdriver.

**IMPORTANT:** Be careful to keep rust and other debris from falling into motor housing during cover removal.

Take note of proper wire configuration, and connect new power cord (Ref. No. 1) in identical fashion.

#### **IMPELLER INSPECTION**

Refer to Figure 2

- Place unit on workbench in upright position and clean rust and buildup from around pump-to-motor flange.
- 2. Remove four short fasteners (Ref. No. 15) which attach

pump to motor.

- Lift motor assembly up out of pump assembly and lay on workbench in horizontal position. Rap down on pump body with soft mallet if necessary to separate parts.
- Inspect impeller (Ref. No. 26). If clog is found, remove debris and reassemble in reverse order. If damage to impeller is found, such as pitting, deep grooves, or breakage, proceed to next section.

**IMPORTANT:** Always replace seal head (Ref. No. 18) and both seal seats (Ref. Nos. 17 & 19) at same time to insure proper mating of components.

Refer to Figure 2

- Disassemble pump by following directions in both "Power Cord Replacement" and "Impeller Inspection / Replacement" sections.
- With unit on its side and wire cover, pump assembly, and impeller removed, lift shaft key (Ref. No. 13) from shaft/rotor (Ref. No. 12) using a pliers.
- 3. Clean rust and buildup from unit.
- From top of unit, remove four long fasteners (Ref. No. 10) which attach lower end bell (Ref. No. 16) to motor case (Ref. No. 11).

### Submersible Shredder Pumps

- Rap on ears of lower end bell with a soft mallet to break it free from motor case. Then carefully guide lower end bell along with shaft/rotor and bearing assembly out of motor case.
- Drain oil from seal cavity by removing drain screw (Ref. No. 23) and seal (Ref. no. 22) from seal plate (Ref. No. 21). Then tip components upright overtop of a catch pan until oil is drained.
- Remove three fasteners (Ref. No. 25) and pry out seal plate with screwdriver. Slinger washer (Ref. No. 24) will come free at this time
- 8. Use a press or gear puller to remove shaft and bearings from lower end bell. Shaft seal head will now be free.

- Remove upper seal seat (Ref. No. 17) from lower end bell by using a screwdriver or dowel to press on seal from rear. Do the same for lower seal seat (Ref. No. 19) in seal plate.
- 10. Clean seal seat cavities before inserting new seals.
- Carefully wipe polished surface of new seal seats with a clean cloth.
- Wet outside of rubber portion of seal seats with a light coating of soapy water.
- 13. Press each new seal seat squarely into cavity in both seal plate and lower end bell. If seal seat does not press squarely into cavity, it can be adjusted into place by pushing on it carefully with a piece of pipe or dowel. Always use a piece of cardboard between pipe and seal seat to avoid scratching seal seat. (This is a lapped surface and must be handled very carefully.)
- After each seal seat is in place, insure that it is clean and has not been marred.
- Using a clean cloth, wipe shaft and make certain that it is perfectly clean.
- Carefully guide motor shaft through seal seat and use a press to seat bearing back into lower end bell.
- Apply a light coating of soapy water to inside rubber portion of seal head and slide onto shaft (be sure to start correct end first).
- Place seal plate back onto lower end bell being careful to guide shaft and avoid damage to seal seat. Secure with fasteners
- 19. Press slinger washer back in place.
- Refill cavity with oil through fill hole and reassemble in reverse order.