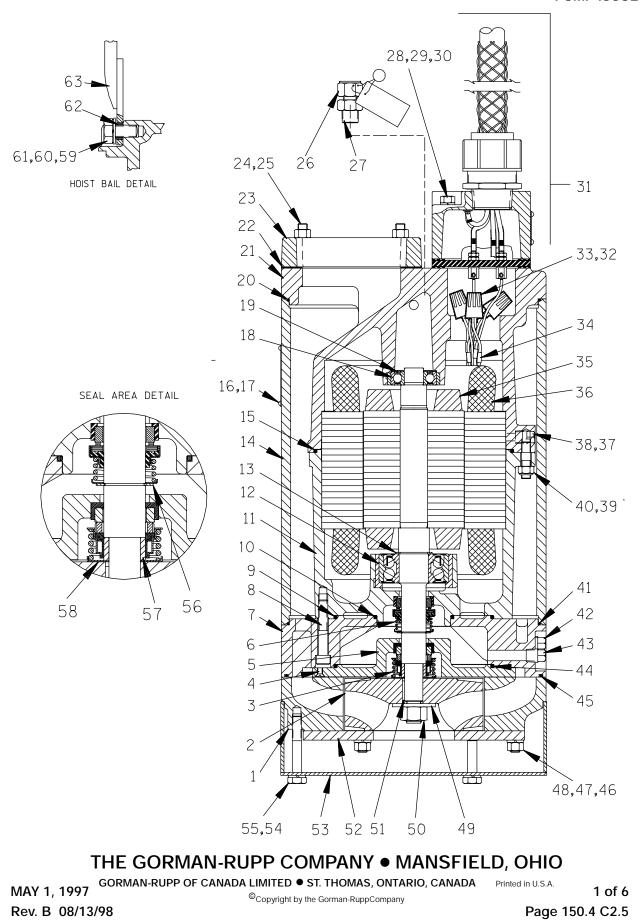

hat should the equipment be abused or modified to change its performance beyond the original factory specifications, the warranty will become void and any claim will be denied.

### PERFORMANCE CURVES

The performance curve below is based on 70° F (21° C) clear water at sea level. Since pump installations are seldom identical, your performance may be different due to such factors as viscosity, specific gravity, elevation, temperature, and impeller trim.

If your pump serial number is followed by an "N", your pump is **NOT** a standard production model. Contact the Gorman-Rupp Company to verify performance or part numbers.



Pump speed and operating condition points must be within the continuous performance range shown on the curve(s).



Performance Curve - Models S4C1-E10 230/460/575/3



If your pump serial number is followed by an "N", your pump is **NOT** a standard production model. Contact the Gorman-Rupp Company to verify part numbers.

| 1         DIFFUSER         11946         1102H         1         39         STUD         C0606         1700           2 * IMPELLER         11947         1102H         1         40         DEFORM LOCKNUT         DD06         1700           3 * LOWER SEAL ASSY         46512-057          1         41         INTERMEDIATE O-RING         S1830            4         FM MACH SCREW         Y#10-03         17000         3         42         MTR CVTY DRAIN PLUG         P04         1700           5         SEAL PLATE         13882         1102H         1         44         SEAL CVTY DRAIN PLUG         P04         1700           6         UPPER