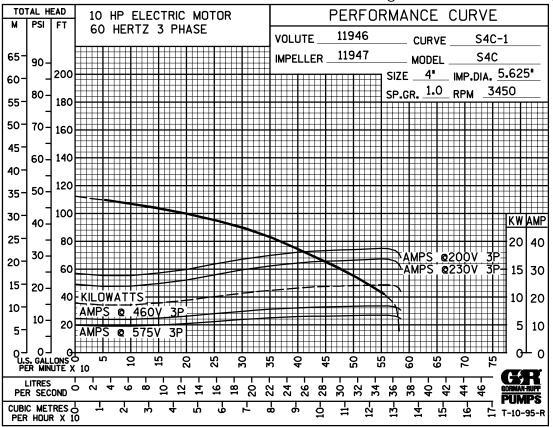

# **PERFORMANCE CURVE – SECTION A**

### PERFORMANCE CURVES

The performance curve below is based on 70° F (21° C) clear water at sea level. Since pump installations are seldom identical, your performance may be different due to such factors as viscosity, specific gravity, elevation, temperature, and impeller trim.

If your pump serial number is followed by an "N", your pump is **NOT** a standard production model. Contact the Gorman-Rupp Company to verify performance or part numbers.

Pump speed and operating condition points must be within the continuous performance range shown on the curve(s).

Performance Curve - Models S4C1-E10 230/460/575/3

If your pump serial number is followed by an "N", your pump is **NOT** a standard production model. Contact the Gorman-Rupp Company to verify part numbers.