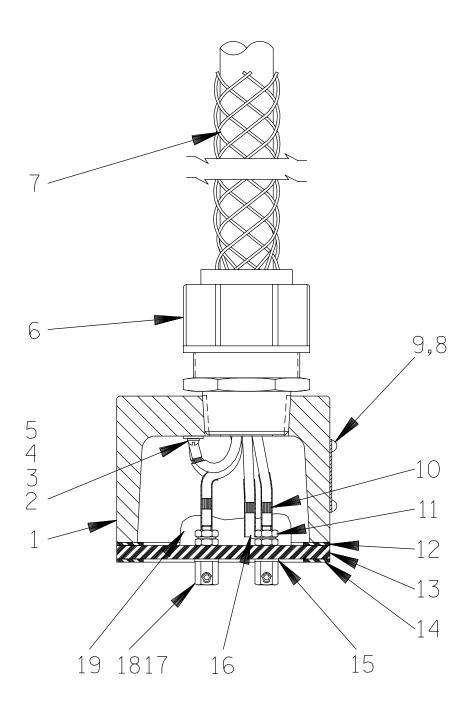

| 1     |

\* INDICATES PARTS RECOMMENDED FOR STOCK

# THE GORMAN-RUPP COMPANY • MANSFIELD, OHIO

GORMAN-RUPP OF CANADA LIMITED ● ST. THOMAS, ONTARIO, CANADA

Printed in U.S.A.

2 of 6 Page 150.4 C2.5  $^{\textcircled{C}}$ Copyright by the Gorman-Rupp Company

MAY 1, 1997 Rev. B 08/13/98



THE GORMAN-RUPP COMPANY • MANSFIELD, OHIO

GORMAN-RUPP OF CANADA LIMITED • ST. THOMAS, ONTARIO, CANADA Printed in U.S.A. MAY 1, 1997

Rev. B 08/13/98

 $^{\textcircled{C}}$ Copyright by the Gorman-RuppCompany

Page 150.4 C2.5

3 of 6

# 230/3 And 460/3 Terminal Housing 47367-062

If your pump serial number is followed by an "N", your pump is **NOT** a standard production model. Contact the Gorman-Rupp Company to verify part numbers.

| ITEM<br>NO. |   | PART NAME                | PART<br>NUMBER | MAT'L<br>CODE | QTY |  |
|-------------|---|--------------------------|----------------|---------------|-----|--|
| 1           |   | TERMINAL HOUSING         | 38381-230      | 13040         | 1   |  |
| 2           |   | RD HD MACHINE SCREW      | X#10-02        | 15991         | 2   |  |
| 3