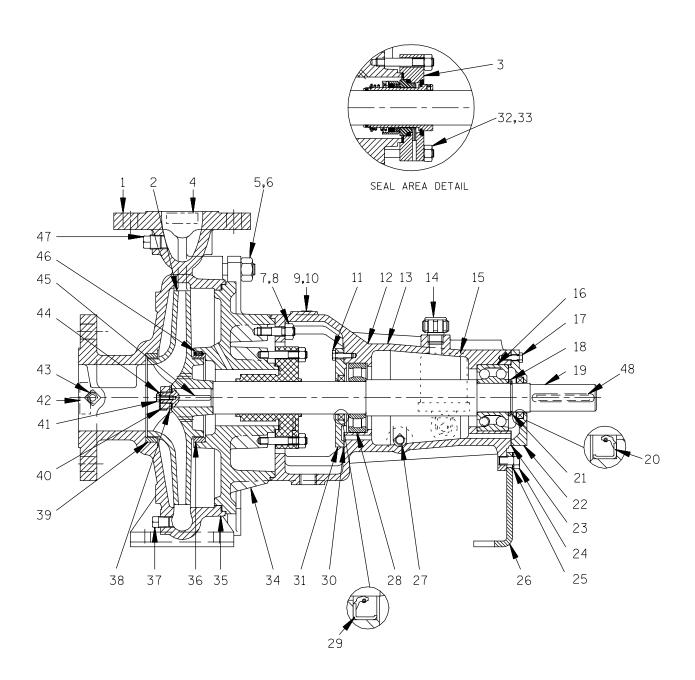

#### S/N 1211820 Up PUMP ISSUE 1

If your pump serial number is followed by an "N", your pump is **NOT** a standard production model. Contact the Gorman-Rupp Company to verify part numbers.

| ITEM<br>NO.                                                  | PART NAME                                                                                                                                                                                                                              | PART<br>NUMBER                                                                                                                                                                                                                              | MAT'L<br>CODE | QTY                                     | ITEM<br>NO.           | PART NAME                                                                                                                     | PART<br>NUMBER                                                                                                                                               | MAT'L<br>CODE                       | QTY                                                                                              |
|--------------------------------------------------------------|----------------------------------------------------------------------------------------------------------------------------------------------------------------------------------------------------------------------------------------|---------------------------------------------------------------------------------------------------------------------------------------------------------------------------------------------------------------------------------------------|---------------|-----------------------------------------|-----------------------|-------------------------------------------------------------------------------------------------------------------------------|--------------------------------------------------------------------------------------------------------------------------------------------------------------|-------------------------------------|--------------------------------------------------------------------------------------------------|
| 1 2 * 3 * 4 5 6 7 8 9 10 11 12 13 14 15 16 * 17 18 19 * 20 * | CARTRIDGE SEAL ASSY DISCHARGE DECAL STUD HEX NUT STUD HEX NUT NAME PLATE DRIVE SCREW HEX HD CAPSCREW BEARING HOUSING ROTATION DECAL OIL INLET PLUG CONSTANT LEVEL OILER BEARING HEX HD CAPSCREW BEARING SPACER IMPELLER SHAFT OIL SEAL | 26821-751<br>26821-119<br>26821-592<br>6588BJ<br>26821-893<br>26821-878<br>26821-932<br>38814-068<br>BM#04-03<br>22645-036<br>26821-062<br>2613M<br>26821-616<br>26821-617<br>26821-334<br>22645-039<br>26821-326<br>26821-856<br>26821-856 | 13000 17000   | 1 1 1 1 12 12 4 4 1 1 1 1 1 1 1 1 1 1 1 | 27<br>28 <sup>3</sup> | * OIL SEAL  BRG COVER GASKET BEARING COVER HEX NUT STUD SEAL PLATE SEAL PLATE GASKET COVER WEAR RING CASING DRAIN PLUG WASHER | P04 26821-352 26821-637 26821-802 26821-802 26821-881 26821-696 26821-781 P04 26821-781 P04 26821-791 26821-131 22645-003 6588AG P04 26821-832 26821-941 P06 | 15079 15079 15079 15079 15079 15079 | 1<br>1<br>1<br>1<br>1<br>4<br>4<br>1<br>1<br>1<br>1<br>1<br>1<br>1<br>1<br>1<br>1<br>1<br>1<br>1 |
| 21<br>22                                                     | SNAP RING<br>BEARING COVER                                                                                                                                                                                                             | 26821-386<br>26821-805                                                                                                                                                                                                                      |               | 1<br>1                                  | 48                    | SHAFT KEY                                                                                                                     | N0411                                                                                                                                                        | 15990                               | 1                                                                                                |
| 23 *<br>24<br>25<br>26                                       |                                                                                                                                                                                                                                        |                                                                                                                                                                                                                                             | <br>15991<br> | 1<br>1<br>1<br>1                        | NOT S                 | SHOWN:<br>LUBE DECAL<br>INSTR TAG PAPER<br>INSTR TAG PAPER                                                                    | 38816-074<br>38817-011<br>38817-024                                                                                                                          | <br>                                | 1<br>1<br>1                                                                                      |

<sup>\*</sup> INDICATES PARTS RECOMMENDED FOR STOCK