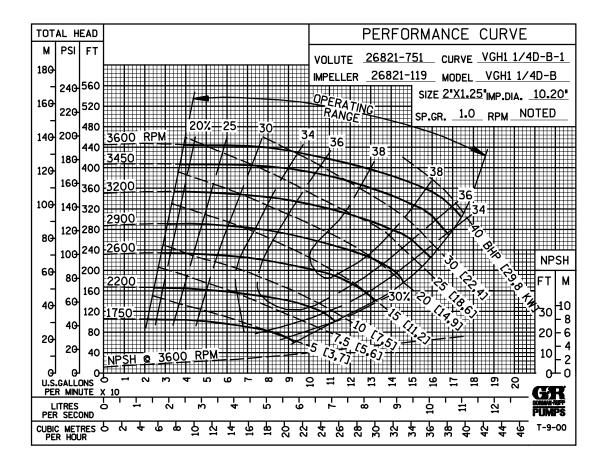

#### PERFORMANCE CURVE - SECTION A

#### PERFORMANCE CURVES

The performance curves on the following page are based on 70° F (21° C) clear water at sea level. Since pump installations are seldom identical, your performance may be different due to such factors as viscosity, specific gravity, elevation, temperature, and impeller trim.

If your pump serial number is followed by an "N", your pump is **NOT** a standard production model. Contact the Gorman-Rupp Company to verify performance or part numbers.

Pump speed and operating condition points must be within the continuous performance range shown on the curve(s).

PARTS LIST MANUAL PAGE A – 1

VGH SERIES PL-05150

This Page Intentionally Blank

PAGE A – 2 PART LIST MANUAL

PL-05150 VGH SERIES

Performance Curve - Model VGH1 1/4D31-B

PARTS LIST MANUAL PAGE A – 3

VGH1 1/4D31-B