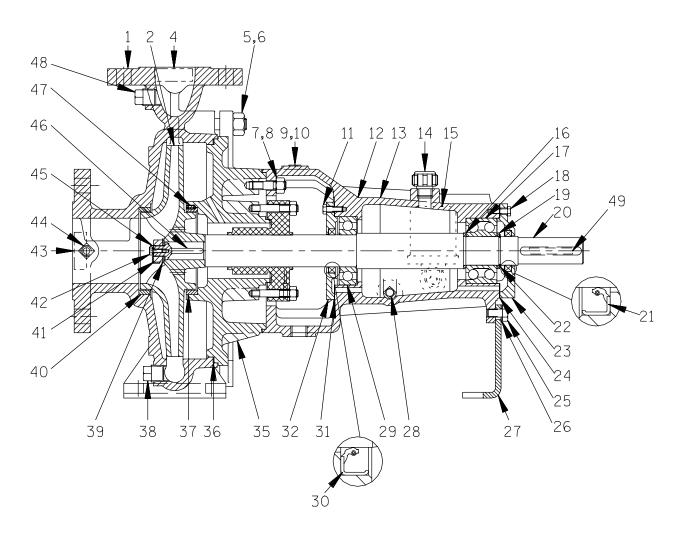

#### S/N 1208715 Up PUMP ISSUE 1

If your pump serial number is followed by an "N", your pump is **NOT** a standard production model. Contact the Gorman-Rupp Company to verify part numbers.

| ITEM<br>NO. | PART NAME            | PART<br>NUMBER | MAT'L<br>CODE | QTY | ITEM<br>NO. | PART NAME          | PART<br>NUMBER | MAT'L<br>CODE | QTY |
|-------------|----------------------|----------------|---------------|-----|-------------|--------------------|----------------|---------------|-----|
| 1           | PUMP CASING          | 26821-766      |               | 1   | 28          | BRG HSG DRAIN PLUG | P04            | 15079         | 1   |
| 2 *         |                      | 26821-482      |               | 1   | 29 *        | BEARING            | S390           |               | 1   |
| -<br>3 *    | CARTRIDGE SEAL ASSY  | 26821-591      |               | 1   | · .         | € OIL SEAL         | 26821-632      |               | 1   |
| 4           | DISCHARGE DECAL      | 6588BJ         |               | 1   | 31 *        |                    | 26821-412      |               | 1   |
| 5           | STUD                 | 26821-891      |               | 8   | 32          | BEARING COVER      | 26821-801      |               | 1   |
| 6           | HEX NUT              | 26821-934      |               | 8   | 33          | HEX NUT            | 26821-931      |               | 4   |
| 7           | STUD                 | 26821-877      |               | 4   | 34          | STUD               | 26821-875      |               | 4   |
| 8           | HEX NUT              | 26821-932      |               | 4   | 35          | SEAL PLATE         | 26821-706      |               | 1   |
| 9           | NAME PLATE           | 38814-068      | 13000         | 1   | 36          | SEAL PLATE GASKET  | 26821-421      |               | 1   |
| 10          | DRIVE SCREW          | BM#04-03       | 17000         | 2   | 37          | COVER WEAR RING    | 26821-782      |               | 1   |
| 11          | HEX HD CAPSCREW      | 22645-035      |               | 4   | 38          | CASING DRAIN PLUG  | P06            | 15079         | 1   |
| 12          | BEARING HOUSING      | 26821-061      |               | 1   | 39          | WASHER             | 26821-546      |               | 1   |
| 13          | ROTATION DECAL       | 2613M          |               | 1   | 40 *        | CASING WEAR RING   | 26821-791      |               | 1   |
| 14          | OIL INLET PLUG       | 26821-616      |               | 1   | 41          | IMPELLER NUT       | 26821-131      |               | 1   |
| 15          | CONSTANT LEVEL OILER | 26821-617      |               | 1   | 42          | HEX HD CAPSCREW    | 22645-003      |               | 1   |
| 16          | BEARING SPACER       | 26821-325      |               | 1   | 43          | SUCTION DECAL      | 6588AG         |               | 1   |
| 17 *        | BEARING              | 26821-331      |               | 1   | 44          | PIPE PLUG          | P04            | 15079         | 1   |
| 18          | HEX HD CAPSCREW      | 22645-035      |               | 4   | 45          | SAFETY PLATE       | 26821-191      |               | 1   |
| 19          | BEARING SPACER       | 26821-325      |               | 1   | 46          | IMPELLER KEY       | 26821-838      |               | 1   |
| 20 *        | IMPELLER SHAFT       | 26821-858      |               | 1   | 47          | SOCKET HD SETSCREW | 26821-941      |               | 1   |
| 21 *        | OIL SEAL             | 26821-632      |               | 1   | 48          | PIPE PLUG          | P06            | 15079         | 2   |
| 22          | SNAP RING            | 26821-382      |               | 1   | 49          | SHAFT KEY          | N0406          | 15990         | 1   |
| 23          | BEARING COVER        | 26821-804      |               | 1   |             |                    |                |               |     |
| 24 *        | BEARING COVER GASKET | Г26821-412     |               | 1   | NOT S       | SHOWN:             |                |               |     |
| 25          | HEX HD CAPSCREW      | 22645-131      |               | 1   |             | LUBE DECAL         | 38816-074      |               | 1   |
| 26          | WASHER               | K05            | 15991         | 1   |             | INSTR TAG PAPER    | 38817-011      |               | 1   |
| 27          | SUPPORT FOOT         | 26821-201      |               | 1   |             | INSTR TAG PAPER    | 38817-024      |               | 1   |

 $<sup>\*</sup>$  INDICATES PARTS RECOMMENDED FOR STOCK