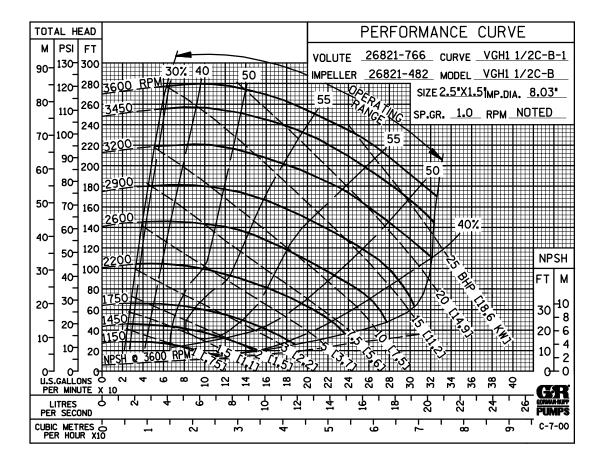

#### PERFORMANCE CURVE - SECTION A

#### PERFORMANCE CURVES

The performance curves on the following page are based on 70° F (21° C) clear water at sea level. Since pump installations are seldom identical, your performance may be different due to such factors as viscosity, specific gravity, elevation, temperature, and impeller trim.

If your pump serial number is followed by an "N", your pump is **NOT** a standard production model. Contact the Gorman-Rupp Company to verify performance or part numbers.

Pump speed and operating condition points must be within the continuous performance range shown on the curve(s).

PARTS LIST MANUAL PAGE A – 1

VGH SERIES PL-05151

This Page Intentionally Blank

PAGE A – 2 PART LIST MANUAL

PL-05151 VGH SERIES

Performance Curve - Model VGH1 1/2C31-B

PARTS LIST MANUAL PAGE A – 3

SEAL AREA DETAIL