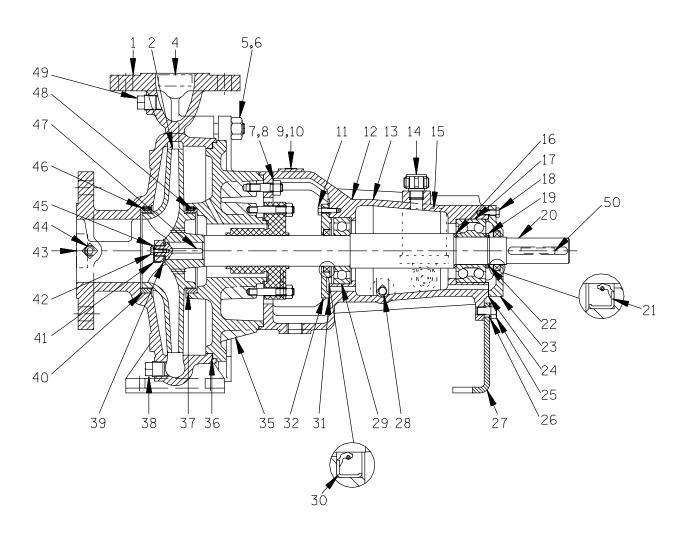

#### S/N 1208723 Up PUMP ISSUE 1

If your pump serial number is followed by an "N", your pump is **NOT** a standard production model. Contact the Gorman-Rupp Company to verify part numbers.

| 1 PUMP CASING 26821-767 1 28 BRG HSG DRAIN PLUG P04 15079 1 2 * IMPELLER 26821-483 1 30 * OIL SEAL 26821-632 1 31 * BRG COVER GASKET 26821-412 1 5 STUD 26821-891 8 32 BEARING COVER 26821-801 1 6 HEX NUT 26821-934 8 33 HEX NUT 26821-931 4 34 STUD 26821-875 4 34 STUD 26821-875 4 35 SEAL PLATE 26821-766 1 9 NAME PLATE 38814-068 13000 1 36 SEAL PLATE GASKET 26821-421 1 1 1 HEX HD CAPSCREW 2645-035 4 38 CASING DRAIN PLUG P06 15079 1 1 40 EARING HOUSING 26821-061 1 39 WASHER 26821-782 1 1 40 EARING SPACER 26821-325 1 40 * CASING WEAR RING 26821-781 1 1 15 CONSTANT LEVEL OILER 26821-616 1 41 IMPELLER NUT 26821-131 1 1 42 HEX HD CAPSCREW 2645-035 4 4 1 IMPELLER NUT 26821-131 1 1 15 EARING SPACER 26821-325 1 42 HEX HD CAPSCREW 2645-035 4 4 1 IMPELLER NUT 26821-131 1 1 15 EARING SPACER 26821-325 1 42 HEX HD CAPSCREW 2645-035 4 4 1 IMPELLER NUT 26821-131 1 1 15 EARING SPACER 26821-325 1 42 HEX HD CAPSCREW 22645-035 4 4 1 IMPELLER NUT 26821-131 1 1 15 EARING SPACER 26821-325 1 44 PIPE PLUG P04 15079 1 1 1 1 HEX HD CAPSCREW 26821-325 1 1 1 1 1 1 1 1 1 1 1 1 1 1 1 1 1                                                                                                                                                                                                                                                                                                                                                                                                                                                                                                                                                                                                                                                                                                                                                                                                                                                                       | ITEM<br>NO.    | PART NAME            | PART<br>NUMBER | MAT'L<br>CODE | QTY | ITEM<br>NO. | PART NAME          | PART<br>NUMBER | MAT'L<br>CODE | QTY |
|--------------------------------------------------------------------------------------------------------------------------------------------------------------------------------------------------------------------------------------------------------------------------------------------------------------------------------------------------------------------------------------------------------------------------------------------------------------------------------------------------------------------------------------------------------------------------------------------------------------------------------------------------------------------------------------------------------------------------------------------------------------------------------------------------------------------------------------------------------------------------------------------------------------------------------------------------------------------------------------------------------------------------------------------------------------------------------------------------------------------------------------------------------------------------------------------------------------------------------------------------------------------------------------------------------------------------------------------------------------------------------------------------------------------------------------------------------------------------------------------------------------------------------------------------------------------------------------------------------------------------------------------------------------------------------------------------------------------------------------------------------------------------------------------------------------------------------------------------------------------------------------------------------------------------------------------------------------------------------------------------------------------------------------------------------------------|----------------|----------------------|----------------|---------------|-----|-------------|--------------------|----------------|---------------|-----|
| 3 * CARTRIDGE SEAL ASSY   26821–591     1   30 * OIL SEAL   26821–632     1   4   DISCHARGE DECAL   6588BJ     1   31 * BRG COVER GASKET   26821–412     1   5   STUD   26821–891     8   32   BEARING COVER   26821–801     1   6   HEX NUT   26821–934     8   33   HEX NUT   26821–931     4   4   34   STUD   26821–875     4   4   34   STUD   26821–875     4   35   SEAL PLATE   26821–412     1   10   DRIVE SCREW   BM#04–03   17000   2   37   COVER WEAR RING   26821–821     1   11   HEX HD CAPSCREW   22645–035     4   38   CASING DRAIN PLUG   P06   15079   1   13   ROTATION DECAL   2613M     1   40 * CASING WEAR RING   26821–325     1   41   IMPELLER NUT   26821–311     1   17 * BEARING SPACER   26821–325     1   42   HEX HD CAPSCREW   22645–035     4   43   SUCTION DECAL   263821     1   19   BEARING SPACER   26821–325     1   42   HEX HD CAPSCREW   22645–035     4   45   SAFETY PLATE   26821–911     1   19   BEARING SPACER   26821–858     1   48   SOCKET HD SETSCREW   22643–001     1   22   SNAP RING   26821–804     1   49   PIPE PLUG   P06   15079   2   2   SNAP RING   26821–804     1   49   PIPE PLUG   P06   15079   2   2   SNAP RING   26821–804     1   49   PIPE PLUG   P06   15079   2   2   SNAP RING   26821–804     1   49   PIPE PLUG   P06   15079   2   2   SNAP RING   26821–804     1   49   PIPE PLUG   P06   15079   2   2   SNAP RING   26821–804     1   49   PIPE PLUG   P06   15079   2   2   SNAP RING   26821–804     1   49   PIPE PLUG   P06   15079   2   2   SNAP RING   26821–804     1   49   PIPE PLUG   P06   15079   2   2   SNAP RING   26821–804     1   48   SOCKET HD SETSCREW   26821–941     1   24 * BEARING COVER   26821–804     1   1   48   SOCKET HD SETSCREW   26821–941     1   24 * BEARING COVER   26821–804     1   1   1   1   1   1   1   1                                                                                                                                                                                                                | 1              | PUMP CASING          | 26821-767      |               | 1   | 28          | BRG HSG DRAIN PLUG | P04            | 15079         | 1   |
| 4 DISCHARGE DECAL 6588BJ 1                                                                                                                                                                                                                                                                                                                                                                                                                                                                                                                                                                                                                                                                                                                                                                                                                                                                                                                                                                                                                                                                                                                                                                                                                                                                                                                                                                                                                                                                                                                                                                                                                                                                                                                                                                                                                                                                                                                                                                                                                                         | 2 *            | IMPELLER             | 26821-483      |               | 1   | 29 *        | BEARING            | S390           |               | 1   |
| 5 STUD       26821-891        8       32       BEARING COVER       26821-801        1         6 HEX NUT       26821-934        8       33       HEX NUT       26821-931        4         7 STUD       26821-877        4       34       STUD       26821-875        4         8 HEX NUT       26821-932        4       35       SEAL PLATE       26821-875        4         9 NAME PLATE       38814-068       13000       1       36       SEAL PLATE GASKET       26821-421        1         10 DRIVE SCREW       BM#04-03       17000       2       37       COVER WEAR RING       26821-421        1         11 HEX HD CAPSCREW       22645-035        4       38       CASING DRAIN PLUG       P06       15079       1         12 BEARING HOUSING       26821-661        1       40       * CASING WEAR RING       26821-781        1         13 ROTATION DECAL       2613M        1       40       * CASING WEAR RING       26821-781        1         14 OIL INLET PLUG       26821-31-616                                                                                                                                                                                                                                                                                                                                                                                                                                                                                                                                                                                                                                                                                                                                                                                                                                                                                                                                                                                                                                                                  | 3 <del>*</del> | CARTRIDGE SEAL ASSY  | 26821-591      |               | 1   | 30 *        | OIL SEAL           | 26821-632      |               | 1   |
| 6 HEX NUT 26821–934 8 33 HEX NUT 26821–931 4 7 STUD 26821–877 4 34 STUD 26821–875 4 8 HEX NUT 26821–932 4 35 SEAL PLATE 26821–706 1 9 NAME PLATE 38814–068 13000 1 36 SEAL PLATE GASKET 26821–7421 1 1 10 DRIVE SCREW BM#04–03 17000 2 37 COVER WEAR RING 26821–782 1 1 HEX HD CAPSCREW 22645–035 4 38 CASING DRAIN PLUG P06 15079 1 1 28 BEARING HOUSING 26821–061 1 39 WASHER 26821–546 1 1 1 MORATION DECAL 2613M 1 40 ** CASING WEAR RING 26821–781 1 1 1 MPELLER NUT 26821–131 1 1 1 1 1 1 MPELLER NUT 26821–131 1 1 1 1 1 1 1 MPELLER NUT 26821–131 1 1 1 1 1 1 1 1 1 1 1 1 1 1 1 1                                                                                                                                                                                                                                                                                                                                                                            | 4              | DISCHARGE DECAL      | 6588BJ         |               | 1   | 31 *        | BRG COVER GASKET   | 26821-412      |               | 1   |
| 7 STUD 26821-877 4 8 HEX NUT 26821-932 4 9 NAME PLATE 38814-068 13000 1 10 DRIVE SCREW BM#04-03 17000 2 11 HEX HD CAPSCREW 22645-035 4 12 BEARING HOUSING 26821-061 1 13 ROTATION DECAL 2613M 1 14 OIL INLET PLUG 26821-616 1 15 CONSTANT LEVEL OILER 26821-617 1 16 BEARING SPACER 26821-325 1 17 * BEARING 26821-331 1 18 HEX HD CAPSCREW 22645-035 4 19 BEARING SPACER 26821-331 1 10 DRIVE SCREW BM#04-03 17000 2 10 DRIVE SCREW BM#04-03 17000 2 11 JECTION DECAL 2613M 1 12 BEARING HOUSING 26821-061 1 13 ROTATION DECAL 2613M 1 14 OIL INLET PLUG 26821-616 1 15 CONSTANT LEVEL OILER 26821-617 1 16 BEARING SPACER 26821-325 1 17 * BEARING PACER 26821-331 1 18 HEX HD CAPSCREW 22645-035 4 19 BEARING SPACER 26821-331 1 19 BEARING SPACER 26821-325 1 20 * IMPELLER SHAFT 26821-858 1 21 * OIL SEAL 26821-632 1 21 * OIL SEAL 26821-632 1 22 SNAP RING 26821-382 1 23 BEARING COVER 26821-382 1 24 * BEARING COVER 26821-804 1 24 * BEARING COVER GASKET 26821-412 1 25 HEX HD CAPSCREW 22645-131 1 26821-311 1 27 * OIL SEAL 26821-632 1 28 BEARING COVER GASKET 26821-412 1 29 SNAP RING 26821-804 1 20 * IMPELLER SHAFT 26821-858 1 20 * IMPELLER SHAFT 26821-858 1 21 * OIL SEAL 26821-632 1 22 SNAP RING 26821-858 1 23 BEARING COVER 26821-804 1 24 * BEARING COVER GASKET 26821-412 1 25 HEX HD CAPSCREW 22645-131 1 26821-31 1 27 * OIL SEAL 26821-804 1 28 BEARING COVER GASKET 26821-412 1 29 BEARING COVER GASKET 26821-412 1 20 * IMPELLER SHAFT 26821-804 1 20 * IMPELLER SHAFT 26821-804 1 21 * OIL SEAL 26821-804 1 22 SNAP RING 26821-804 1 23 BEARING COVER GASKET 26821-412 1 24 * BEARING COVER GASKET 26821-412 1 25 HEX HD CAPSCREW 22645-131 1 26821-812 1 27 * IMPELLER SHAFT 26821-804 1 28 BEARING COVER GASKET 26821-412 1 29 BEARING COVER GASKET 26821-412 1 20 * IMPELLER SHAFT 26821-804 1 20 * IMPELLER SHAFT 26821-804 1 20 * IMPELLER SHAFT 2                                                                                                                                                                         | 5              | STUD                 | 26821-891      |               | 8   | 32          | BEARING COVER      | 26821-801      |               | 1   |
| 8         HEX NUT         26821–932          4         35         SEAL PLATE         26821–706          1           9         NAME PLATE         38814–068         13000         1         36         SEAL PLATE GASKET         26821–421          1           10         DRIVE SCREW         BM#04–03         17000         2         37         COVER WEAR RING         26821–421          1           11         HEX HD CAPSCREW         22645–035          4         38         CASING DRAIN PLUG         P06         15079         1           12         BEARING HOUSING         26821–061          1         39         WASHER         26821–546          1           13         ROTATION DECAL         2613M          1         40         * CASING WEAR RING         26821–781          1           14         OIL INLET PLUG         26821–616          1         41         IMPELLER NUT         26821–313          1           15         CONSTANT LEVEL OILER         26821–325          1         42         HEX HD CAPSCREW         22645–003          1                                                                                                                                                                                                                                                                                                                                                                                                                                                                                                                                                                                                                                                                                                                                                                                                                                                                                                                                                                                            | 6              | HEX NUT              | 26821-934      |               | 8   | 33          | HEX NUT            | 26821-931      |               | 4   |
| 9 NAME PLATE 38814—068 13000 1 10 DRIVE SCREW BM#04—03 17000 2 11 HEX HD CAPSCREW 22645—035 4 12 BEARING HOUSING 26821—061 1 13 ROTATION DECAL 2613M 1 14 OIL INLET PLUG 26821—616 1 15 CONSTANT LEVEL OILER 26821—617 1 16 BEARING SPACER 26821—325 1 17 * BEARING 26821—331 1 18 HEX HD CAPSCREW 22645—035 4 19 BEARING SPACER 26821—325 1 19 BEARING SPACER 26821—325 1 19 BEARING SPACER 26821—325 1 20 * IMPELLER SHAFT 26821—858 1 21 * OIL SEAL 26821—632 1 22 SNAP RING 26821—382 1 23 BEARING COVER 26821—382 1 24 * BEARING COVER 26821—804 1 25 HEX HD CAPSCREW 22645—131 1  NOT SHOWN: 25 HEX HD CAPSCREW 22645—131 1  NOT SHOWN: 25 HEX HD CAPSCREW 22645—131 1  NOT SHOWN: 26821—27 1 1  10 DRIVE SCREW BM#04—03 17000 2 37 COVER WEAR RING 26821—421 1 38 CASING DRAIN PLUG P06 15079 1 39 WASHER 26821—546 1 40 * CASING WEAR RING 26821—781 1 40 * CASING WEAR RING 26821—781 1 41 IMPELLER NUT 26821—131 1 42 HEX HD CAPSCREW 22645—003 1 43 SUCTION DECAL 6588AG 1 44 PIPE PLUG P04 15079 1 45 SAFETY PLATE 26821—191 1 46 SOCKET HD SETSCREW 22643—001 1 47 IMPELLER KEY 26821—941 1 48 SOCKET HD SETSCREW 26821—941 1 49 PIPE PLUG P06 15079 2 50 SHAFT KEY N0406 15990 1 50 SHAFT KEY N0406 15990 1 50 SHAFT KEY N0406 15990 1                                                                                                                                                                                                                                                                                                                                                                                                                                                                                                                                                                                                                                                                                                                                                                                                               | 7              | STUD                 | 26821-877      |               | 4   | 34          | STUD               | 26821-875      |               | 4   |
| 10 DRIVE SCREW BM#04—03 17000 2 11 HEX HD CAPSCREW 22645—035 4 12 BEARING HOUSING 26821—061 1 13 ROTATION DECAL 2613M 1 14 OIL INLET PLUG 26821—616 1 15 CONSTANT LEVEL OILER 26821—617 1 16 BEARING SPACER 26821—325 1 17 ** BEARING 26821—331 1 18 HEX HD CAPSCREW 22645—035 1 19 BEARING SPACER 26821—325 1 19 BEARING SPACER 26821—325 1 19 BEARING SPACER 26821—325 1 20 ** IMPELLER SHAFT 26821—858 1 21 ** OIL SEAL 26821—632 1 22 SNAP RING 26821—382 1 23 BEARING COVER 26821—382 1 24 ** BEARING COVER 26821—804 1 25 HEX HD CAPSCREW 22645—131 1  NOT SHOWN: 25 HEX HD CAPSCREW 22645—131 1  NOT SHOWN: 2 USBEL 38816—074 1                                                                                                                                                                                                                                                                                                                                                                                                                                                                                                                                                                                                                                                                                                                                                                                                                                                                                                                                                                                                                                                                                                                                                                                                                                                                                                                                                                                                                             | 8              | HEX NUT              | 26821-932      |               | 4   | 35          | SEAL PLATE         | 26821-706      |               | 1   |
| 11 HEX HD CAPSCREW 22645-035 4 12 BEARING HOUSING 26821-061 1 13 ROTATION DECAL 2613M 1 14 OIL INLET PLUG 26821-616 1 15 CONSTANT LEVEL OILER 26821-617 1 16 BEARING SPACER 26821-325 1 17 * BEARING 26821-331 1 18 HEX HD CAPSCREW 22645-035 1 19 BEARING SPACER 26821-325 1 19 BEARING SPACER 26821-325 1 20 * IMPELLER SHAFT 26821-858 1 21 * OIL SEAL 26821-632 1 22 SNAP RING 26821-382 1 23 BEARING COVER 26821-382 1 24 * BEARING COVER GASKET 26821-412 1 24 * BEARING COVER GASKET 26821-412 1 25 HEX HD CAPSCREW 22645-131 1  10 HEX HD CAPSCREW 22645-131 1 26821-546 1 39 WASHER 26821-546 1 40 * CASING WEAR RING 26821-781 1 40 * CASING WEAR RING 26821-781 1 41 IMPELLER NUT 26821-131 1 42 HEX HD CAPSCREW 22645-003 1 43 SUCTION DECAL 6588AG 1 44 PIPE PLUG P04 15079 1 45 SAFETY PLATE 26821-191 1 46 SOCKET HD SETSCREW 22643-001 1 47 IMPELLER KEY 26821-838 1 48 SOCKET HD SETSCREW 26821-838 1 48 SOCKET HD SETSCREW 26821-941 1 49 PIPE PLUG P06 15079 2 50 SHAFT KEY N0406 15990 1 50 SHAFT KEY N0406 15990 1 50 SHAFT KEY N0406 15990 1                                                                                                                                                                                                                                                                                                                                                                                                                                                                                                                                                                                                                                                                                                                                                                                                                                                                                                                                                                                                 | 9              | NAME PLATE           | 38814-068      | 13000         | 1   | 36          | SEAL PLATE GASKET  | 26821-421      |               | 1   |
| 12 BEARING HOUSING 26821—061 1 13 ROTATION DECAL 2613M 1 14 OIL INLET PLUG 26821—616 1 15 CONSTANT LEVEL OILER 26821—617 1 16 BEARING SPACER 26821—325 1 17 ** BEARING 26821—331 1 18 HEX HD CAPSCREW 22645—003 1 19 BEARING SPACER 26821—331 1 19 BEARING SPACER 26821—325 1 19 BEARING SPACER 26821—325 1 20 ** IMPELLER SHAFT 26821—858 1 21 ** OIL SEAL 26821—632 1 22 SNAP RING 26821—382 1 23 BEARING COVER 26821—804 1 24 ** BEARING COVER GASKET 26821—412 1 24 ** BEARING COVER GASKET 26821—412 1 25 HEX HD CAPSCREW 22645—131 1 26821—546 1 40 ** CASING WEAR RING 26821—781 1 41 IMPELLER NUT 26821—131 1 42 HEX HD CAPSCREW 22645—003 1 43 SUCTION DECAL 6588AG 1 44 PIPE PLUG P04 15079 1 45 SAFETY PLATE 26821—191 1 46 SOCKET HD SETSCREW 22643—001 1 47 IMPELLER KEY 26821—838 1 48 SOCKET HD SETSCREW 26821—941 1 50 SHAFT KEY N0406 15990 1 50 SHAFT KEY N0406 15990 1                                                                                                                                                                                                                                                                                                                                                                                                                                                                                                                                                                                                                                                                                                                                                                                                                                                                                                                                                                                                                                                                                                                                                                          | 10             | DRIVE SCREW          | BM#04-03       | 17000         | 2   | 37          | COVER WEAR RING    | 26821-782      |               | 1   |
| 13 ROTATION DECAL 2613M 1 14 OIL INLET PLUG 26821-616 1 15 CONSTANT LEVEL OILER 26821-617 1 16 BEARING SPACER 26821-325 1 17 * BEARING 26821-331 1 18 HEX HD CAPSCREW 22645-035 4 19 BEARING SPACER 26821-325 1 20 * IMPELLER SHAFT 26821-858 1 21 * OIL SEAL 26821-632 1 22 SNAP RING 26821-382 1 23 BEARING COVER 26821-382 1 24 * BEARING COVER GASKET 26821-412 1 24 * BEARING COVER GASKET 26821-412 1 24 * BEARING COVER GASKET 26821-412 1 25 LUBE DECAL 38816-074 1 26821-81 1 26821-81 1 40 * CASING WEAR RING 26821-131 1 41 IMPELLER NUT 26821-131 1 42 HEX HD CAPSCREW 22645-003 1 42 HEX HD CAPSCREW 22645-003 1 43 SUCTION DECAL 6588AG 1 44 PIPE PLUG P04 15079 1 45 SAFETY PLATE 26821-191 1 46 SOCKET HD SETSCREW 22643-001 1 47 IMPELLER KEY 26821-838 1 48 SOCKET HD SETSCREW 26821-941 1 49 PIPE PLUG P06 15079 2 50 SHAFT KEY N0406 15990 1 50 SHAFT KEY N0406 15990 1                                                                                                                                                                                                                                                                                                                                                                                                                                                                                                                                                                                                                                                                                                                                                                                                                                                                                                                                                                                                                                                                                                                                                                        | 11             | HEX HD CAPSCREW      | 22645-035      |               | 4   | 38          | CASING DRAIN PLUG  | P06            | 15079         | 1   |
| 14 OIL INLET PLUG 26821-616 1 15 CONSTANT LEVEL OILER 26821-617 1 16 BEARING SPACER 26821-325 1 17 * BEARING 26821-331 1 18 HEX HD CAPSCREW 22645-035 4 19 BEARING SPACER 26821-325 1 20 * IMPELLER SHAFT 26821-858 1 21 * OIL SEAL 26821-632 1 22 SNAP RING 26821-382 1 23 BEARING COVER 26821-804 1 24 * BEARING COVER GASKET 26821-412 1 24 * BEARING COVER GASKET 26821-412 1 25 HEX HD CAPSCREW 22645-033 1 26821-131 1 41 IMPELLER NUT 26821-131 1 42 HEX HD CAPSCREW 22645-003 1 43 SUCTION DECAL 6588AG 1 44 PIPE PLUG P04 15079 1 45 SAFETY PLATE 26821-191 1 46 SOCKET HD SETSCREW 22643-001 1 47 IMPELLER KEY 26821-838 1 48 SOCKET HD SETSCREW 26821-941 1 49 PIPE PLUG P06 15079 2 50 SHAFT KEY N0406 15990 1 50 SHAFT KEY N0406 15990 1 50 SHAFT KEY N0406 15990 1 51 NOT SHOWN: 51 LUBE DECAL 38816-074 1                                                                                                                                                                                                                                                                                                                                                                                                                                                                                                                                                                                                                                                                                                                                                                                                                                                                                                                                                                                                                                                                                                                                                                                                                                           | 12             | BEARING HOUSING      | 26821-061      |               | 1   | 39          | WASHER             | 26821-546      |               | 1   |
| 15 CONSTANT LEVEL OILER 26821-617 1 16 BEARING SPACER 26821-325 1 17 * BEARING 26821-331 1 18 HEX HD CAPSCREW 22645-035 4 19 BEARING SPACER 26821-325 1 20 * IMPELLER SHAFT 26821-858 1 21 * OIL SEAL 26821-382 1 22 SNAP RING 26821-382 1 23 BEARING COVER 26821-804 1 24 * BEARING COVER GASKET 26821-412 1 24 * BEARING COVER GASKET 26821-412 1 25 HEX HD CAPSCREW 22645-003 1 42 HEX HD CAPSCREW 22645-003 1 43 SUCTION DECAL 6588AG 1 44 PIPE PLUG P04 15079 1 45 SAFETY PLATE 26821-191 1 46 SOCKET HD SETSCREW 22643-001 1 47 IMPELLER KEY 26821-838 1 48 SOCKET HD SETSCREW 26821-941 1 49 PIPE PLUG P06 15079 2 50 SHAFT KEY N0406 15990 1 50 SHAFT KEY N0406 15990 1 51 NOT SHOWN: 51 LUBE DECAL 38816-074 1                                                                                                                                                                                                                                                                                                                                                                                                                                                                                                                                                                                                                                                                                                                                                                                                                                                                                                                                                                                                                                                                                                                                                                                                                                                                                                                                            | 13             | ROTATION DECAL       | 2613M          |               | 1   | 40 *        | CASING WEAR RING   | 26821-781      |               | 1   |
| 16 BEARING SPACER 26821–325 1                                                                                                                                                                                                                                                                                                                                                                                                                                                                                                                                                                                                                                                                                                                                                                                                                                                                                                                                                                                                                                                                                                                                                                                                                                                                                                                                                                                                                                                                                                                                                                                                                                                                                                                                                                                                                                                                                                                                                                                                                                      | 14             | OIL INLET PLUG       | 26821-616      |               | 1   | 41          | IMPELLER NUT       | 26821-131      |               | 1   |
| 17 * BEARING 26821-331 1                                                                                                                                                                                                                                                                                                                                                                                                                                                                                                                                                                                                                                                                                                                                                                                                                                                                                                                                                                                                                                                                                                                                                                                                                                                                                                                                                                                                                                                                                                                                                                                                                                                                                                                                                                                                                                                                                                                                                                                                                                           | 15             | CONSTANT LEVEL OILER | 26821-617      |               | 1   | 42          |                    |                |               | 1   |
| 17 * BEAHING 26821-331 1 1 45 SAFETY PLATE 26821-191 1 1 19 BEARING SPACER 26821-325 1 20 * IMPELLER SHAFT 26821-858 1 21 * OIL SEAL 26821-632 1 22 SNAP RING 26821-382 1 23 BEARING COVER 26821-804 1 24 * BEARING COVER 26821-804 1 24 * BEARING COVER GASKET 26821-412 1 25 HEX HD CAPSCREW 22645-131 1 45 SAFETY PLATE 26821-191 1 46 SOCKET HD SETSCREW 22643-001 1 47 IMPELLER KEY 26821-838 1 48 SOCKET HD SETSCREW 26821-838 1 48 SOCKET HD SETSCREW 26821-941 1 50 SHAFT KEY N0406 15990 1 50 SHAFT KEY N040 | 16             | BEARING SPACER       | 26821-325      |               | 1   | 43          |                    |                |               | 1   |
| 18 HEX HD CAPSCREW 22645-035 4 19 BEARING SPACER 26821-325 1 20 * IMPELLER SHAFT 26821-858 1 21 * OIL SEAL 26821-632 1 22 SNAP RING 26821-382 1 23 BEARING COVER 26821-804 1 24 * BEARING COVER GASKET 26821-412 1 24 * BEARING COVER GASKET 26821-412 1 25 HEX HD CAPSCREW 22645-031 1  46 SOCKET HD SETSCREW 22643-001 1 47 IMPELLER KEY 26821-838 1 48 SOCKET HD SETSCREW 26821-804 1 49 PIPE PLUG P06 15079 2 50 SHAFT KEY N0406 15990 1 NOT SHOWN: LUBE DECAL 38816-074 1                                                                                                                                                                                                                                                                                                                                                                                                                                                                                                                                                                                                                                                                                                                                                                                                                                                                                                                                                                                                                                                                                                                                                                                                                                                                                                                                                                                                                                                                                                                                                                                     | 17 *           | BEARING              | 26821-331      |               | 1   |             |                    |                | 15079         | 1   |
| 19 BEARING SPACER 26821–325 1 20 * IMPELLER SHAFT 26821–858 1 48 SOCKET HD SETSCREW 26821–941 1 21 * OIL SEAL 26821–632 1 49 PIPE PLUG P06 15079 2 2 SNAP RING 26821–804 1 23 BEARING COVER 26821–804 1 24 * BEARING COVER GASKET 26821–412 1 NOT SHOWN: 25 HEX HD CAPSCREW 22645–131 1 LUBE DECAL 38816–074 1                                                                                                                                                                                                                                                                                                                                                                                                                                                                                                                                                                                                                                                                                                                                                                                                                                                                                                                                                                                                                                                                                                                                                                                                                                                                                                                                                                                                                                                                                                                                                                                                                                                                                                                                                     | 18             | HEX HD CAPSCREW      | 22645-035      |               | 4   |             |                    |                |               | 1   |
| 20 * IMPELLER SHAFT 26821-858 1 48 SOCKET HD SETSCREW 26821-941 1 21 * OIL SEAL 26821-632 1 49 PIPE PLUG P06 15079 2 2 SNAP RING 26821-804 1 24 * BEARING COVER GASKET 26821-412 1 24 * BEARING COVER GASKET 26821-412 1 NOT SHOWN: 25 HEX HD CAPSCREW 22645-131 1 LUBE DECAL 38816-074 1                                                                                                                                                                                                                                                                                                                                                                                                                                                                                                                                                                                                                                                                                                                                                                                                                                                                                                                                                                                                                                                                                                                                                                                                                                                                                                                                                                                                                                                                                                                                                                                                                                                                                                                                                                          | 19             | BEARING SPACER       | 26821-325      |               | 1   | 1           |                    |                |               | 1   |
| 21 * OIL SEAL 26821-632 1 49 PIPE PLUG P06 15079 2 2 SNAP RING 26821-382 1 50 SHAFT KEY N0406 15990 1 23 BEARING COVER 26821-804 1 24 * BEARING COVER GASKET 26821-412 1 NOT SHOWN: 25 HEX HD CAPSCREW 22645-131 1 LUBE DECAL 38816-074 1                                                                                                                                                                                                                                                                                                                                                                                                                                                                                                                                                                                                                                                                                                                                                                                                                                                                                                                                                                                                                                                                                                                                                                                                                                                                                                                                                                                                                                                                                                                                                                                                                                                                                                                                                                                                                          | 20 *           | IMPELLER SHAFT       | 26821-858      |               | 1   | 1           | ====               |                |               | •   |
| 22 SNAP RING 26821–382 1 50 SHAFT KEY N0406 15990 1 23 BEARING COVER 26821–804 1 24 * BEARING COVER GASKET 26821–412 1 NOT SHOWN: 25 HEX HD CAPSCREW 22645–131 1 LUBE DECAL 38816–074 1                                                                                                                                                                                                                                                                                                                                                                                                                                                                                                                                                                                                                                                                                                                                                                                                                                                                                                                                                                                                                                                                                                                                                                                                                                                                                                                                                                                                                                                                                                                                                                                                                                                                                                                                                                                                                                                                            | 21 *           | OII SEAL             |                |               | 1   |             |                    |                |               | -   |
| 23 BEARING COVER 26821-804 1 24 * BEARING COVER GASKET 26821-412 1 25 HEX HD CAPSCREW 22645-131 1 LUBE DECAL 38816-074 1                                                                                                                                                                                                                                                                                                                                                                                                                                                                                                                                                                                                                                                                                                                                                                                                                                                                                                                                                                                                                                                                                                                                                                                                                                                                                                                                                                                                                                                                                                                                                                                                                                                                                                                                                                                                                                                                                                                                           |                |                      |                |               | •   | 1           |                    |                |               |     |
| 24 ** BEARING COVER GASKET 26821-412 1       NOT SHOWN:         25 HEX HD CAPSCREW       22645-131 1       LUBE DECAL       38816-074 1                                                                                                                                                                                                                                                                                                                                                                                                                                                                                                                                                                                                                                                                                                                                                                                                                                                                                                                                                                                                                                                                                                                                                                                                                                                                                                                                                                                                                                                                                                                                                                                                                                                                                                                                                                                                                                                                                                                            |                |                      |                |               | •   | 50          | SHAFT KEY          | N0406          | 15990         | 1   |
| 25 HEX HD CAPSCREW 22645—131 ——— 1 LUBE DECAL 38816—074 ——— 1                                                                                                                                                                                                                                                                                                                                                                                                                                                                                                                                                                                                                                                                                                                                                                                                                                                                                                                                                                                                                                                                                                                                                                                                                                                                                                                                                                                                                                                                                                                                                                                                                                                                                                                                                                                                                                                                                                                                                                                                      | _              |                      |                |               | •   | NOT         | LIOWN:             |                |               |     |
|                                                                                                                                                                                                                                                                                                                                                                                                                                                                                                                                                                                                                                                                                                                                                                                                                                                                                                                                                                                                                                                                                                                                                                                                                                                                                                                                                                                                                                                                                                                                                                                                                                                                                                                                                                                                                                                                                                                                                                                                                                                                    |                |                      |                |               | •   | I NOIS      | -                  | 38816_074      |               | 1   |
| 26 WASHER - KOS 15991 1 I INISTRITAG DADER 38817_011 1                                                                                                                                                                                                                                                                                                                                                                                                                                                                                                                                                                                                                                                                                                                                                                                                                                                                                                                                                                                                                                                                                                                                                                                                                                                                                                                                                                                                                                                                                                                                                                                                                                                                                                                                                                                                                                                                                                                                                                                                             | 26             | WASHER               | K05            | 15991         | 1   |             | INSTR TAG PAPER    | 38817-011      |               | 1   |
| 27 SUPPORT FOOT 26821–201 ––– 1 INSTRITAG PAPER 38817–024 ––– 1                                                                                                                                                                                                                                                                                                                                                                                                                                                                                                                                                                                                                                                                                                                                                                                                                                                                                                                                                                                                                                                                                                                                                                                                                                                                                                                                                                                                                                                                                                                                                                                                                                                                                                                                                                                                                                                                                                                                                                                                    |                |                      |                |               | =   |             |                    |                |               | 1   |

<sup>\*</sup> INDICATES PARTS RECOMMENDED FOR STOCK