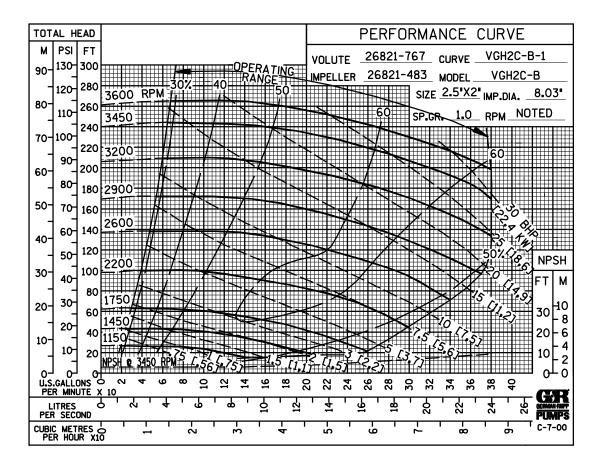

#### PERFORMANCE CURVE - SECTION A

#### PERFORMANCE CURVES

The performance curves on the following page are based on 70° F (21° C) clear water at sea level. Since pump installations are seldom identical, your performance may be different due to such factors as viscosity, specific gravity, elevation, temperature, and impeller trim.

If your pump serial number is followed by an "N", your pump is **NOT** a standard production model. Contact the Gorman-Rupp Company to verify performance or part numbers.

Pump speed and operating condition points must be within the continuous performance range shown on the curve(s).

PARTS LIST MANUAL PAGE A – 1

VGH SERIES PL-05153

Performance Curve - Model VGH2C31-B

PAGE A – 2 PART LIST MANUAL

PL-05153 VGH SERIES

**This Page Intentionally Blank** 

PARTS LIST MANUAL PAGE A – 3

VGH2C31-B