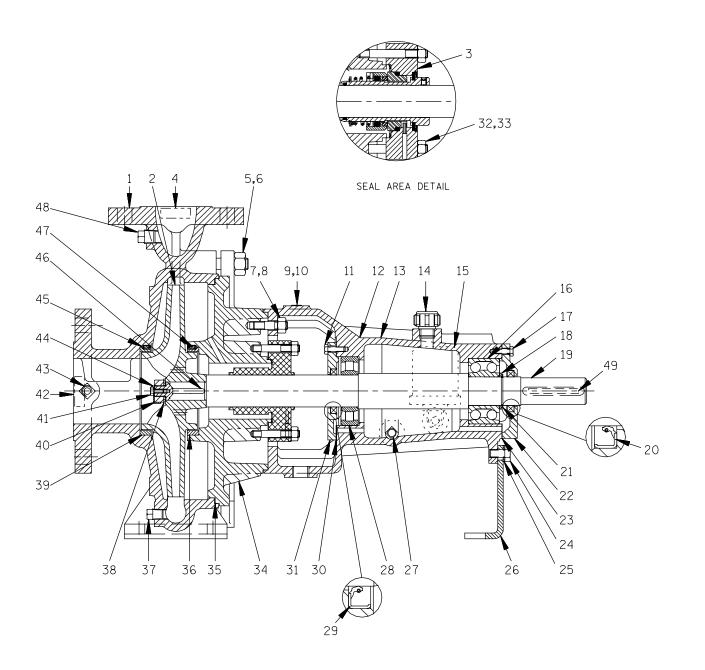

#### VGH2D31-B

#### S/N 1211809 Up PUMP ISSUE 1

If your pump serial number is followed by an "N", your pump is **NOT** a standard production model. Contact the Gorman-Rupp Company to verify part numbers.

| ITEM | PART NAME            | PART      | MAT'L | QTY | ITEM  | PART NAME          |           | MAT'L | QTY |
|------|----------------------|-----------|-------|-----|-------|--------------------|-----------|-------|-----|
| NO.  |                      | NUMBER    | CODE  |     | NO.   |                    | NUMBER    | CODE  |     |
| 1    | PUMP CASING          | 26821-753 |       | 1   | 28 *  | BEARING            | 26821-352 |       | 1   |
| 2 *  | IMPELLER             | 26821-102 |       | 1   | 29 *  | OIL SEAL           | 26821-637 |       | 1   |
| 3 *  | CARTRIDGE SEAL ASSY  | 26821-592 |       | 1   | 30 *  | BRG COVER GASKET   | 26821-409 |       | 1   |
| 4    | DISCHARGE DECAL      | 6588BJ    |       | 1   | 31    | BEARING COVER      | 26821-802 |       | 1   |
| 5    | STUD                 | 26821-892 |       | 12  | 32    | HEX NUT            | 26821-932 |       | 4   |
| 6    | HEX NUT              | 26821-934 |       | 12  | 33    | STUD               | 26821-881 |       | 4   |
| 7    | STUD                 | 26821-878 |       | 4   | 34    | SEAL PLATE         | 26821-696 |       | 1   |
| 8    | HEX NUT              | 26821-932 |       | 4   | 35    | SEAL PLATE GASKET  | 26821-422 |       | 1   |
| 9    | NAME PLATE           | 38814-068 | 13000 | 1   | 36    | COVER WEAR RING    | 26821-781 |       | 1   |
| 10   | DRIVE SCREW          | BM#04-03  | 17000 | 2   | 37    | CASING DRAIN PLUG  | P04       | 15079 | 1   |
| 11   | HEX HD CAPSCREW      | 22645-036 |       | 4   | 38    | WASHER             | 26821-546 |       | 1   |
| 12   | BEARING HOUSING      | 26821-062 |       | 1   | 39 *  | CASING WEAR RING   | 26821-781 |       | 1   |
| 13   | ROTATION DECAL       | 2613M     |       | 1   | 40    | IMPELLER NUT       | 26821-131 |       | 1   |
| 14   | OIL INLET PLUG       | 26821-616 |       | 1   | 41    | HEX HD CAPSCREW    | 22645-003 |       | 1   |
| 15   | CONSTANT LEVEL OILER | 26821-617 |       | 1   | 42    | SUCTION DECAL      | 6588AG    |       | 1   |
| 16 * | BEARING              | 26821-334 |       | 1   | 43    | PIPE PLUG          | P04       | 15079 | 1   |
| 17   | HEX HD CAPSCREW      | 22645-039 |       | 4   | 44    | SAFETY PLATE       | 26821-191 |       | 1   |
| 18   | BEARING SPACER       | 26821-326 |       | 1   | 45    | SOCKET HD SETSCREW | 22643-001 |       | 1   |
| 19 * | IMPELLER SHAFT       | 26821-856 |       | 1   | 46    | IMPELLER KEY       | 26821-832 |       | 1   |
| 20 * | OIL SEAL             | 26821-639 |       | 1   | 47    | SOCKET HD SETSCREW | 26821-941 |       | 1   |
| 21   | SNAP RING            | 26821-386 |       | 1   | 48    | PIPE PLUG          | P06       | 15079 | 2   |
| 22   | BEARING COVER        | 26821-805 |       | 1   | 49    | SHAFT KEY          | N0411     | 15990 | 1   |
| 23 * | BEARING COVER GASKET | 26821-410 |       | 1   |       |                    |           |       |     |
| 24   | HEX HD CAPSCREW      | 22645-160 |       | 1   | NOT S | HOWN:              |           |       |     |
| 25   | WASHER               | K06       | 15991 | 1   |       | LUBE DECAL         | 38816-074 |       | 1   |
| 26   | SUPPORT FOOT         | 26821-213 |       | 1   |       | INSTR TAG PAPER    | 38817-011 |       | 1   |
| 27   | BRG HSG DRAIN PLUG   | P04       | 15079 | 1   | I     | INSTR TAG PAPER    | 38817-024 |       | 1   |
|      |                      |           |       |     |       |                    |           |       |     |

\* INDICATES PARTS RECOMMENDED FOR STOCK

THE GORMAN-RUPP COMPANY • MANSFIELD, OHIO

August 10, 2000

©Copright by the Gorman-Rupp Company

Printed in U.S.A.

For U.S. and International Warranty Information, Please Visit www.grpumps.com/warranty or call: U.S.: 419–755–1280 International: +1–419–755–1352