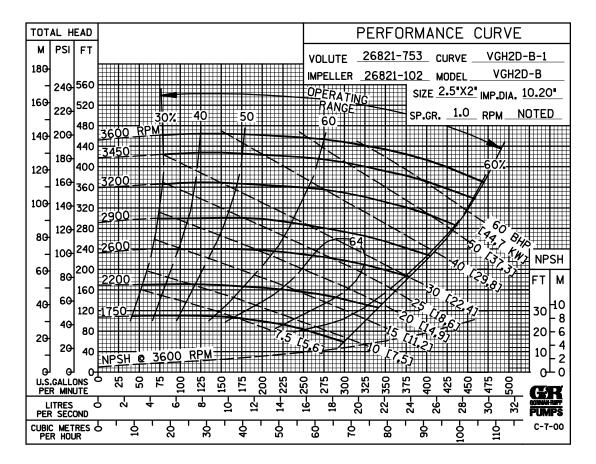

### **PERFORMANCE CURVE – SECTION A**

#### PERFORMANCE CURVES

The performance curves on the following page are based on  $70^{\circ}$  F ( $21^{\circ}$  C) clear water at sea level. Since pump installations are seldom identical, your performance may be different due to such factors as viscosity, specific gravity, elevation, temperature, and impeller trim.

If your pump serial number is followed by an "N", your pump is **NOT** a standard production model. Contact the Gorman-Rupp Company to verify performance or part numbers.

Pump speed and operating condition points must be within the continuous performance range shown on the curve(s). This Page Intentionally Blank

Performance Curve – Model VGH2D31–B

S/N 1211809 Up PUMP ISSUE 1