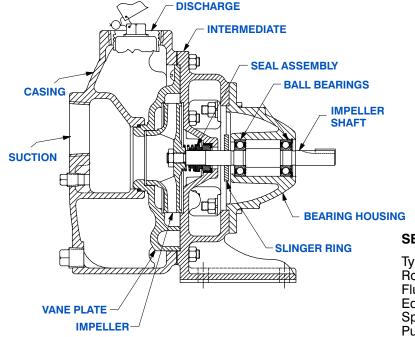

#### **PUMP SPECIFICATIONS**

Size: 2" x 2" (51 mm x 51 mm) NPT - Female

Casing: Gray Iron 30.

Maximum Operating Pressure 40 psi (276 kPa)\*

**Enclosed Type, Six Vane Impeller:** Copper Alloy C83600. Handles 7/16" (11 mm) Diameter Spherical Solids.

Impeller Shaft: Carbon Steel 1215. Replaceable Vane Plate: Gray Iron 30.

Bearing Housing: Gray Iron 30. Intermediate: Gray Iron 30.

Thrust and Radial Bearings: Sealed Single Row Ball.

Gaskets: NC710 Cork with Nitrile Binder.

O-Ring: Fluorocarbon (DuPont Viton® or Equivalent).

Hardware: Standard Plated Steel.

**Optional Equipment:** All Iron Construction. Ductile Iron Casing. Type 9 Mechanical Self-Lubricated Seal W/Carbon and Ceramic Faces and PTFE Elastomers.