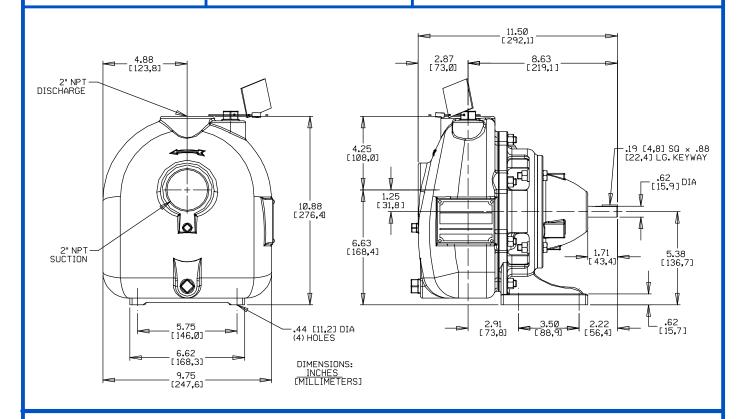

#### **Specification Data**

**SECTION 30, PAGE 725** 

APPROXIMATE DIMENSIONS and WEIGHTS

NET WEIGHT: SHIPPING WEIGHTS: EXPORT CRATE: 45 LBS. (20 KG.) 55 LBS. (25 KG.) 2.3 CU. FT. (,06 CU. M.)

PERFORMANCE BASED ON PETROLEUM