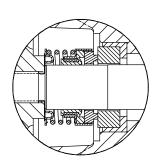

#### **SEAL DETAIL**

Type 21, Mechanical, Self-Lubricated. Carbon Rotating Face. Ni-Resist Stationary Face. Fluorocarbon Elastomers (DuPont Viton® or Equivalent). Stainless Steel 18-8 Cage and Spring. Maximum Temperature of Liquid Pumped, 160°F. (71°C.)\*