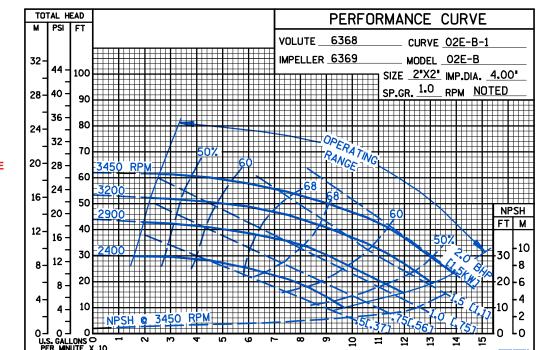

#### **Specification Data**

**SECTION 30, PAGE 725** 

APPROXIMATE DIMENSIONS and WEIGHTS

NET WEIGHT: SHIPPING WEIGHTS: EXPORT CRATE: 45 LBS. (20 KG.) 55 LBS. (25 KG.) 2.3 CU. FT. (,06 CU. M.)

PERFORMANCE BASED ON PETROLEUM

## **GORMAN-RUPP PUMPS**

www.grpumps.com

Specifications Subject to Change Without Notice

Printed in U.S.A.

**Curve Data** 

Sec. 30

PAGE 725.1 AUGUST 2014

-9

8-

PUMPS

Å T-7-10-R

PERFORMANCE BASED ON WATER

> LITRES PER SECOND

CUBIC METRES & PER HOUR