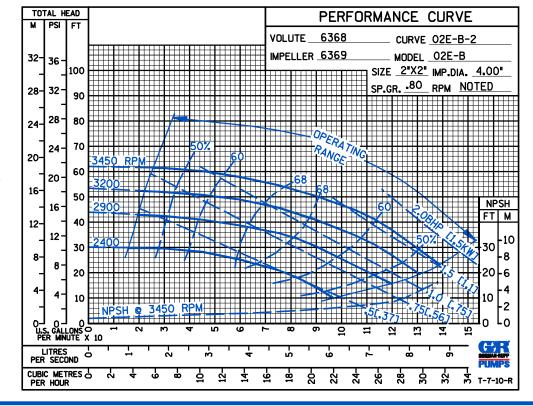

#### **Specification Data**

**SECTION 30, PAGE 725** 

APPROXIMATE DIMENSIONS and WEIGHTS

NET WEIGHT: SHIPPING WEIGHTS: EXPORT CRATE: 45 LBS. (20 KG.) 55 LBS. (25 KG.) 2.3 CU. FT. (,06 CU. M.)

PERFORMANCE BASED ON PETROLEUM

## **GORMAN-RUPP PUMPS**

www.grpumps.com

Specifications Subject to Change Without Notice

Printed in U.S.A.

**Curve Data** 

Sec. 30

PAGE 725.1 AUGUST 2014

-9

8-

PUMPS

Å T-7-10-R

PERFORMANCE BASED ON WATER

> LITRES PER SECOND

CUBIC METRES & PER HOUR