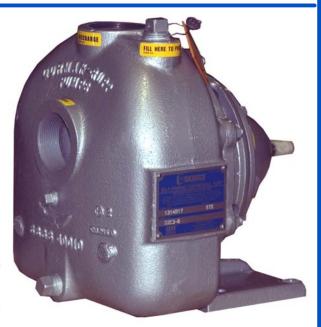

# **Self Priming Centrifugal Pump**

## Model 02E3-B

Size 2" x 2"

#### **PUMP SPECIFICATIONS**

Size: 2" x 2" (51 mm x 51 mm) NPT - Female

Casing: Gray Iron 30.

Maximum Operating Pressure 40 psi (276 kPa)\*

**Enclosed Type, Six Vane Impeller:** Copper Alloy C83600. Handles 7/16" (11 mm) Diameter Spherical Solids.