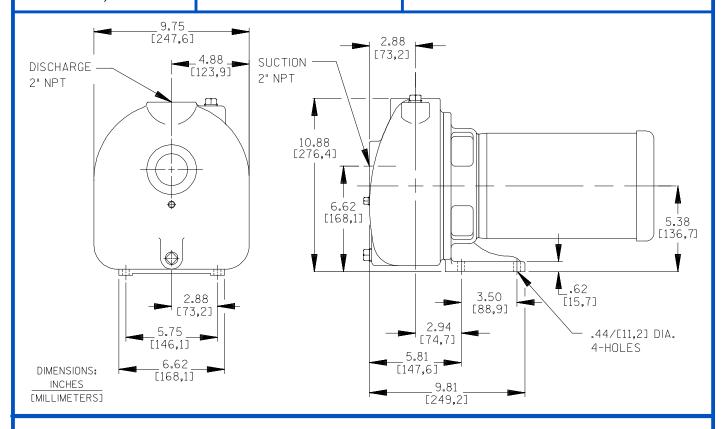

# **Specification Data**

**SECTION 30, PAGE 800** 

APPROXIMATE DIMENSIONS and WEIGHTS

NET WEIGHT: SHIPPING WEIGHT: EXPORT CRATE: 73 LBS. (33,1 KG.) 83 LBS. (37,6 KG.) 3.9 CU. FT. (0,11 CU. M.)

60 HERTZ
PERFORMANCE
BASED ON
WATER