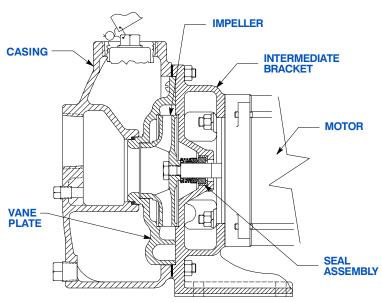

#### **PUMP SPECIFICATIONS**

Size: 2" x 2" (51 mm x 51 mm) NPT - Female.

Casing: Gray Iron 30.

Maximum Óperating Pressure 59 psi (407 kPa).\*

**Enclosed Type, Four Vane Impeller:** Copper Alloy C83600. Handles 3/8" (9,5 mm) Diameter Spherical Solids.

Replaceable Vane Plate: Gray Iron 30.

Intermediate: Gray Iron 30.

Seal: Type 21, Mechanical, Self-Lubricated. Carbon Rotating Face. Ni-Resist Stationary Face. Fluorocarbon Elastomers (DuPont Viton® or Equivalent). Stainless Steel 18-8 Cage and Spring. Maximum Temperature of Liquid Pumped, 160°F (71°C).\*

Gaskets: Cork w/Nitrile Binder NC710.

O-Ring: Fluorocarbon (DuPont Viton® or Equivalent).

Hardware: Standard Plated Steel.

Standard Equipment: Strainer.

Optional Equipment: All Iron Construction. Ductile Iron Casing. Type 9 Mechanical Self-Lubricated Seal W/Carbon and Ceramic Faces and PTFE Elastomers. Wheel Kit W/Semi-Pneumatic Tires. 50 Hertz Motor. Steel Strainer.