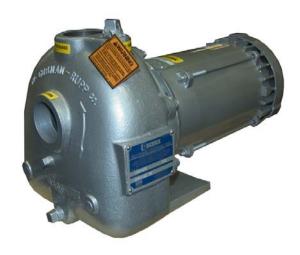

#### **PUMP SPECIFICATIONS**

Size: 2" x 2" (51 mm x 51 mm) NPT - Female.

Casing: Gray Iron 30.

Maximum Óperating Pressure 59 psi (407 kPa).\*

**Enclosed Type, Four Vane Impeller:** Copper Alloy C83600. Handles 3/8" (9,5 mm) Diameter Spherical Solids.

#### **MOTOR SPECIFICATIONS:**

Type: Open Drip-Proof Horsepower: 2

Frame Size: 56

Voltage:

Model 02K3-E2 1P

Single Phase115/230 Volts, 60 Hertz

Approx. F.L. Amps: 23.4/11.7

Model 02K3-E2 3P