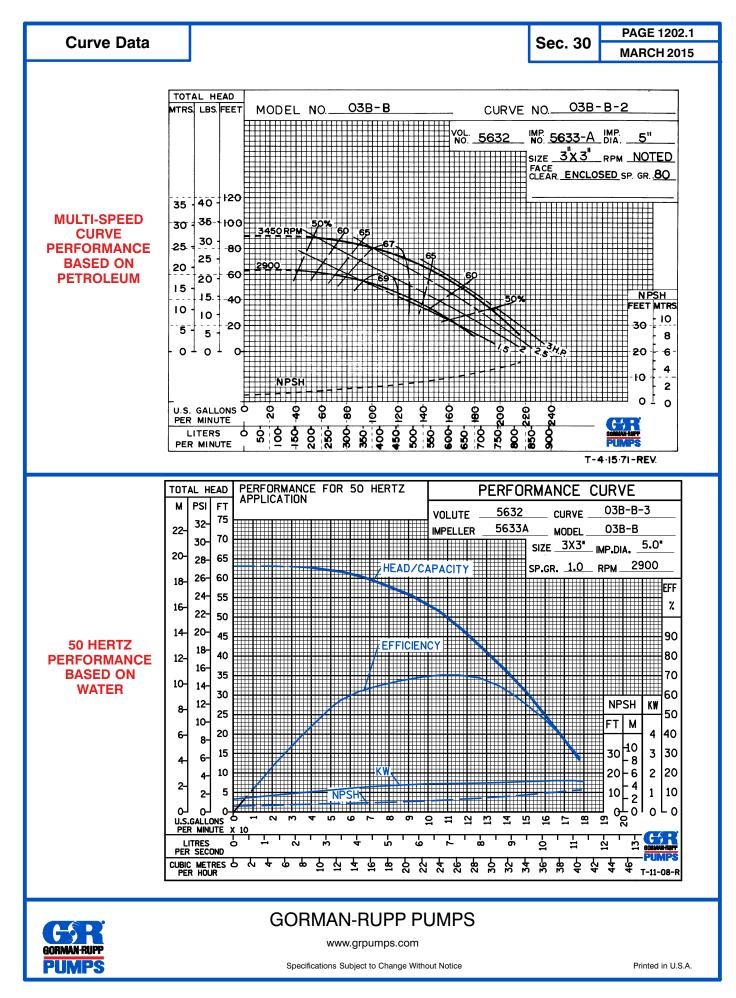

on: Grease.

Flanges: Ductile Iron 60-40-18.

Gaskets: Cork <sup>w</sup>/Nitrile Binder NC710.

Hardware: Standard Plated Steel

Optional Equipment: All Iron Construction. PTFE Seal.

\*Consult Factory for Applications Exceeding Maximum Pressure and/or Temperature Indicated.

> DISCHARGE FLANGE

> > m

Щ

IMPELLER

SEAL ASSEMBLY

**BALL BEARINGS** 

SEAL PLATE

IMPELLER SHAFT





#### **SEAL DETAIL:**

Type 21, Mechanical Self-Lubricated. Carbon Rotating Face. Ni-Resist Stationary Face. Fluorocarbon Elastomers (DuPont Viton<sup>®</sup> or Equivalent). Stainless Steel 18-8 Cage and Spring. Maximum Temperature of Liquid Pumped, 160°F (71°C).\*



VANE

PLATE

GORMAN-RUPP PUMPS

PEDESTAL

www.grpumps.com

Specifications Subject to Change Without Notice



© Copyright Gorman-Rupp Pumps 2015