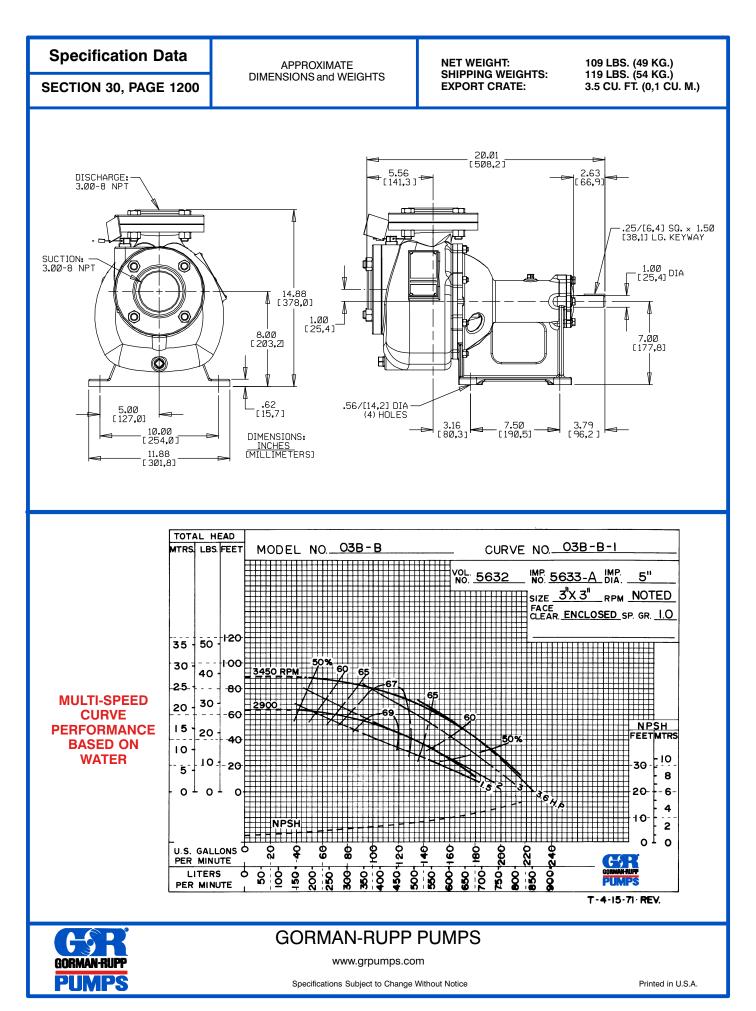

pen Single Row Ball. Bearing Lubrication: Grease.

Flanges: Ductile Iron 60-40-18.

Gaskets: Cork <sup>w</sup>/Nitrile Binder NC710.

Hardware: Standard Plated Steel

Optional Equipment: All Iron Construction. PTFE Seal.

\*Consult Factory for Applications Exceeding Maximum Pressure and/or Temperature Indicated.

> DISCHARGE FLANGE

> > m

Щ

IMPELLER

SEAL ASSEMBLY

**BALL BEARINGS** 

SEAL PLATE

IMPELLER SHAFT





#### **SEAL DETAIL:**

Type 21, Mechanical Self-Lubricated. Carbon Rotating Face. Ni-Resist Stationary Face. Fluorocarbon Elastomers (DuPont Viton<sup>®</sup> or Equivalent). Stainless Steel 18-8 Cage and Spring. Maximum Temperature of Liquid Pumped, 160°F (71°C).\*



VANE

PLATE

GORMAN-RUPP PUMPS

PEDESTAL

www.grpumps.com

Specifications Subject to Change Without Notice



© Copyright Gorman-Rupp Pumps 2015