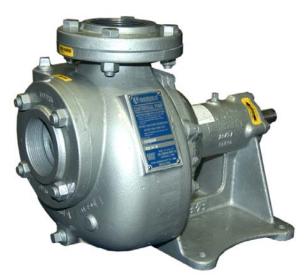

### PUMP SPECIFICATIONS

Size: 3" x 3" (76 mm x 76 mm) NPT - Female

Casing: Ductile Iron 60-40-18.

Maximum Operating Pressure 59 psi (407 kPa).\*

**Enclosed Type, Five Vane Impeller:** Copper Alloy C83600. Handles 3/8" (9,5 mm) Diameter Spherical Solids.

Impeller Shaft: Carbon Steel 1045.

Replaceable Vane Plate: Gray Iron 30.

Pedestal: Gray Iron 30.

SUCTION FLANGE

Н

CASING

Seal Plate: Ductile Iron 60-40-18.

Radial and Thrust Bearings: Open Single Row Ball. Bearing Lubrication: Grease.

Flanges: Ductile Iron 60-40-18.

Gaskets: Cork <sup>w</sup>/Nitrile Binder NC710.

Hardware: Standard Plated Steel

Optional Equipment: All Iron Construction. PTFE Seal.

\*Consult Factory for Applications Exceeding Maximum Pressure and/or Temperature Indicated.

> DISCHARGE FLANGE

> > m

Щ

IMPELLER

SEAL ASSEMBLY

**BALL BEARINGS** 

SEAL PLATE

IMPELLER SHAFT

VANE

PLATE

GORMAN-RUPP PUMPS

PEDESTAL

www.grpumps.com

Specifications Subject to Change Without Notice

© Copyright Gorman-Rupp Pumps 2015