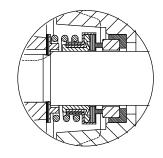

#### **SEAL DETAIL:**

Type 21, Mechanical Self-Lubricated. Carbon Rotating Face. Ni-Resist Stationary Face. Fluorocarbon Elastomers (DuPont Viton<sup>®</sup> or Equivalent). Stainless Steel 18-8 Cage and Spring. Maximum Temperature of Liquid Pumped, 160°F (71°C).\*