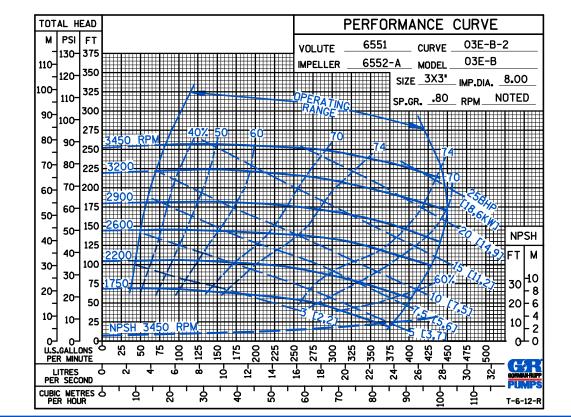

#### **Specification Data**

**SECTION 30, PAGE 1400** 

**APPROXIMATE** DIMENSIONS and WEIGHTS

**NET WEIGHT:** SHIPPING WEIGHT: **EXPORT CRATE:** 

90 LBS. (40,8 KG.) 101 LBS. (45,8 KG.) 6.9 CU. FT. (0,20 CU. M.)

**BASED ON** 

**WATER** 

#### THE GORMAN-RUPP COMPANY ● MANSFIELD, OHIO

GORMAN-RUPP OF CANADA LIMITED ● ST. THOMAS, ONTARIO, CANADA

Specifications Subject to Change Without Notice

Printed in U.S.A.

**Curve Data** 

Sec. 30

PAGE 1400.1