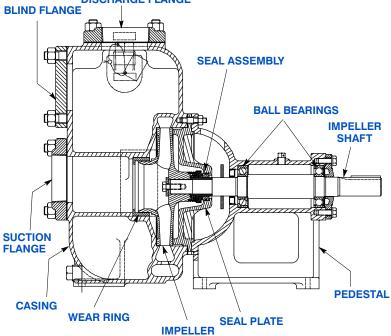

#### **PUMP SPECIFICATIONS**

Size: 3" x 3" (76 mm x 76 mm) NPT - Female

Casing: Aluminum Alloy 319.

Maximum Operating Pressure 164 psi (1131 kPa).\* Enclosed Type, Five Vane Impeller: Aluminum 319-T6. Handles 5/8" (15,8 mm) Diameter Spherical Solids.

Impeller Shaft: Alloy Steel 4150M. Replaceable Wear Ring: Gray Iron 30.

Pedestal: Gray Iron 30

Seal Plate: Aluminum 319-T6. Shaft Sleeve: Alloy Steel 4130.

Radial and Thrust Bearings: Open Single Row Ball.

**Bearing Lubrication:** Grease. Flanges: Aluminum 356-T6. Gaskets: Composition Cork. Hardware: Standard Plated Steel.

\*Consult Factory for Applications Exceeding Maximum Pressure and/or Temperature Indicated.

### **DISCHARGE FLANGE**