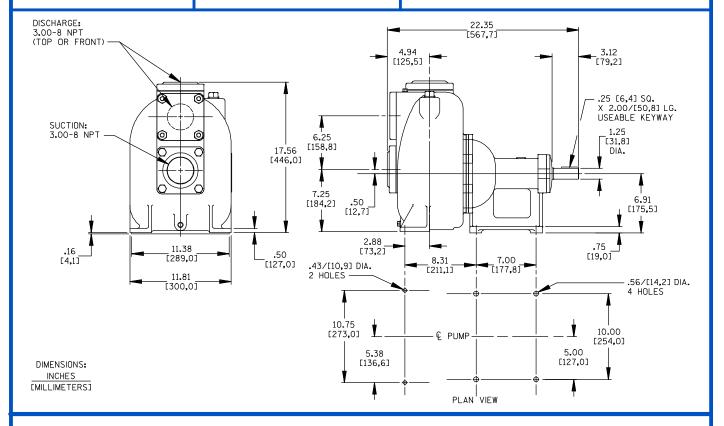

### **DISCHARGE FLANGE**

#### **Specification Data**

**SECTION 30, PAGE 1400** 

**APPROXIMATE** DIMENSIONS and WEIGHTS

**NET WEIGHT:** SHIPPING WEIGHT: **EXPORT CRATE:** 

90 LBS. (40,8 KG.) 101 LBS. (45,8 KG.) 6.9 CU. FT. (0,20 CU. M.)