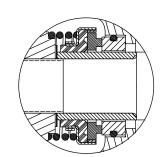

#### **SEAL SPECIFICATION**

Type 2 Mechanical, Self-Lubricated. Carbon Rotating Face. Ni-Resist Stationary Face. Fluorocarbon Elastomers (DuPont Viton® or Equivalent). Stainless Steel 18-8 Cage and Spring. Maximum Temperature of Liquid Pumped, 160°F (71°C).\*