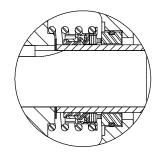

#### **SEAL DETAILS**

Type 2, Mechanical Self-Lubricated. Carbon Rotating Face. Ni-Resist Stationary Face. Fluorocarbon Elastomers (DuPont Viton® or Equivalent). Stainless Steel 18-8 Cage and Spring. Maximum Temperature of Liquid Pumped, 160°F [71°C].\*