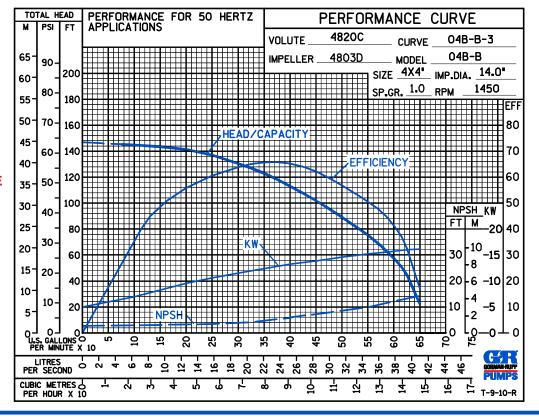

*SEAL DETAILS**

Type 2, Mechanical Self-Lubricated. Carbon Rotating Face. Ni-Resist Stationary Face. Fluorocarbon Elastomers (DuPont Viton® or Equivalent). Stainless Steel 18-8 Cage and Spring. Maximum Temperature of Liquid Pumped, 160°F [71°C].\*



### **GORMAN-RUPP PUMPS**

www.grpumps.com

Specifications Subject to Change Without Notice

Printed in U.S.A.

### **Specification Data**

**SECTION 30, PAGE 1800** 

APPROXIMATE DIMENSIONS and WEIGHTS

NET WEIGHT: SHIPPING WEIGHT: EXPORT CRATE: 420 LBS. (190 KG.) 462 LBS. (210 KG.) 17.4 CU. FT. (0,5 CU. M.)





PERFORMANCE BASED ON WATER



## **GORMAN-RUPP PUMPS**

www.grpumps.com

Specifications Subject to Change Without Notice

Printed in U.S.A

**Curve Data** 

Sec. 30

PAGE 1802.1

JANUARY 2015



50 HERTZ PERFORMANCE BASED ON WATER





#### **GORMAN-RUPP PUMPS**

www.grpumps.com

Specifications Subject to Change Without Notice

Printed in U.S.A.