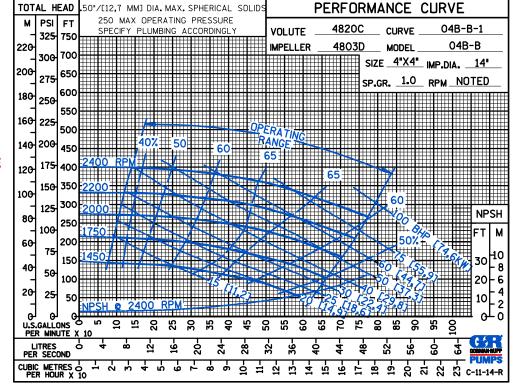

C710 and Vegetable Fiber.

Hardware: Standard Plated Steel.

Oil Level Sight Gauge.

Optional Equipment: All Iron Construction.

\*Consult Factory for Applications Exceeding Maximum Pressure and/or Temperature Indicated.







#### **SEAL DETAILS**

Type 2, Mechanical Self-Lubricated. Carbon Rotating Face. Ni-Resist Stationary Face. Fluorocarbon Elastomers (DuPont Viton® or Equivalent). Stainless Steel 18-8 Cage and Spring. Maximum Temperature of Liquid Pumped, 160°F [71°C].\*



### **GORMAN-RUPP PUMPS**

www.grpumps.com

Specifications Subject to Change Without Notice

Printed in U.S.A.

### **Specification Data**

**SECTION 30, PAGE 1800** 

APPROXIMATE DIMENSIONS and WEIGHTS

NET WEIGHT: SHIPPING WEIGHT: EXPORT CRATE: 420 LBS. (190 KG.) 462 LBS. (210 KG.) 17.4 CU. FT. (0,5 CU. M.)





PERFORMANCE BASED ON WATER



## **GORMAN-RUPP PUMPS**

www.grpumps.com

Specifications Subject to Change Without Notice

Printed in U.S.A

**Curve Data** 

Sec. 30

PAGE 1802.1

JANUARY 2015



50 HERTZ PERFORMANCE BASED ON WATER





#### **GORMAN-RUPP PUMPS**

www.grpumps.com

Specifications Subject to Change Without Notice

Printed in U.S.A.