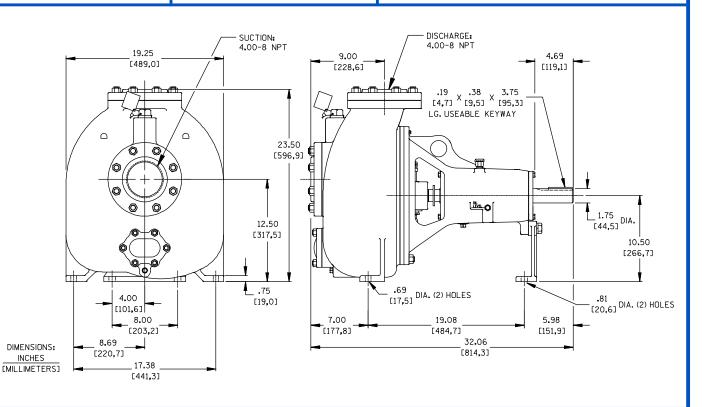

### **Specification Data**

**SECTION 30, PAGE 1800** 

APPROXIMATE DIMENSIONS and WEIGHTS

NET WEIGHT: SHIPPING WEIGHT: EXPORT CRATE: 420 LBS. (190 KG.) 462 LBS. (210 KG.) 17.4 CU. FT. (0,5 CU. M.)

PERFORMANCE BASED ON WATER