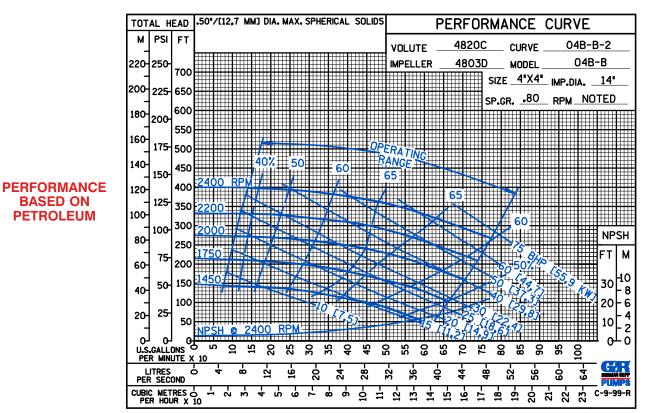

### **Specification Data**

**SECTION 30, PAGE 1800** 

APPROXIMATE DIMENSIONS and WEIGHTS

NET WEIGHT: SHIPPING WEIGHT: EXPORT CRATE: 420 LBS. (190 KG.) 462 LBS. (210 KG.) 17.4 CU. FT. (0,5 CU. M.)

PERFORMANCE BASED ON WATER