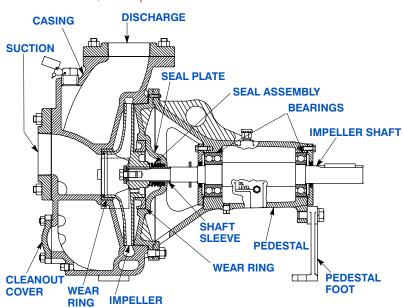

#### **PUMP SPECIFICATIONS**

Size: 4" x 4" (102 mm x 102 mm) NPT - Female.

Casing: Gray Iron 30.

Maximum Casing Pressure 260 psi (1793 kPa).\*

Maximum Operating Pressure 250 psi (1723 kPa) at Temperatures up to 100° F (37° C) Based on System Component Limitations.\*

**Enclosed Type, Five Vane Impeller:** Copper Alloy C83600.

Handles 1/2" (12,7 mm) Diameter Spherical Solids.

Impeller Shaft: Alloy Steel 4150.

Replaceable Wear Rings: Gray Iron 30.

Removable Cleanout Cover: Gray Iron 30. Weight 3 lbs. (1,4 kg.).

Pedestal: Gray Iron 30.
Pedestal Foot: Gray Iron 30.
Seal Plate: Gray Iron 30.
Shaft Sleeve: Alloy Steel 4130.

Radial Bearing: Open Single Row Ball.

Thrust Bearing: Open Double Row Ball.

Bearing Lubrication: SAE 30 Non-Detergent Oil.

Flanges: Gray Iron 30.

Gaskets: Cork W/Nitrile Binder NC710 and Vegetable Fiber.

Hardware: Standard Plated Steel.

Oil Level Sight Gauge.

Optional Equipment: All Iron Construction.

\*Consult Factory for Applications Exceeding Maximum Pressure and/or Temperature Indicated.

#### **SEAL DETAILS**

Type 2, Mechanical Self-Lubricated. Carbon Rotating Face. Ni-Resist Stationary Face. Fluorocarbon Elastomers (DuPont Viton® or Equivalent). Stainless Steel 18-8 Cage and Spring. Maximum Temperature of Liquid Pumped, 160°F [71°C].\*