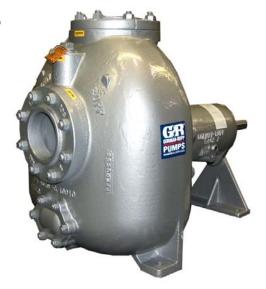

#### **PUMP SPECIFICATIONS**

Size: 4" x 4" (102 mm x 102 mm) NPT - Female.

Casing: Gray Iron 30.

Maximum Casing Pressure 260 psi (1793 kPa).\*

Maximum Operating Pressure 250 psi (1723 kPa) at Temperatures up to 100° F (37° C) Based on System Component Limitations.\*

**Enclosed Type, Five Vane Impeller:** Copper Alloy C83600.

Handles 1/2" (12,7 mm) Diameter Spherical Solids.

Impeller Shaft: Alloy Steel 4150.

Replaceable Wear Rings: Gray Iron 30.

Removable Cleanout Cover: Gray Iron 30. Weight 3 lbs. (1,4 kg.).

Pedestal: Gray Iron 30.
Pedestal Foot: Gray Iron 30.
Seal Plate: Gray Iron 30.
Shaft Sleeve: Alloy Steel 4130.

Radial Bearing: Open Single Row Ball.

Thrust Bearing: Open Double Row Ball.

Bearing Lubrication: SAE 30 Non-Detergent Oil.

Flanges: Gray Iron 30.

Gaskets: Cork W/Nitrile Binder NC710 and Vegetable Fiber.

Hardware: Standard Plated Steel.

Oil Level Sight Gauge.

Optional Equipment: All Iron Construction.

\*Consult Factory for Applications Exceeding Maximum Pressure and/or Temperature Indicated.