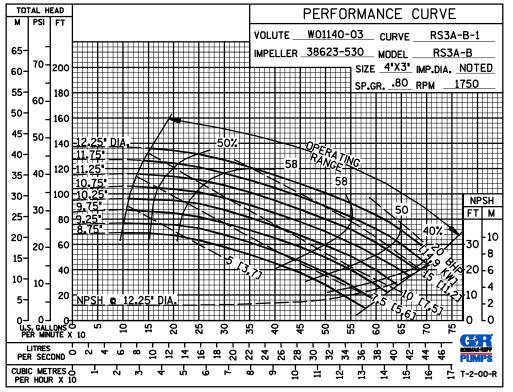

N O-Ring, Oil Filled Bearing Housing Assembly.

\*Consult Factory for Applications Exceeding Maximum Pressure and/or







#### **SEAL SPECIFICATIONS**

Seal: Mechanical; Self-Lubricated. Fluorocarbon Elastomers (DuPont Viton® or Equivalent). Carbon Rotating Face; Ni-Resist Stationary Face; Maximum Temperature of Liquid Pumped is 160°F (71°C).\*



### **GORMAN-RUPP PUMPS**

www.grpumps.com

Specifications Subject to Change Without Notice

Printed in U.S.A.

# **Specification Data**

**SECTION 35, PAGE 310** 

OVERALL DIMENSIONS and APPROXIMATE WEIGHTS

RS3A31-BAR RS3A32-BAR
PUMP NET WEIGHT: 292 LBS. (132,4 KG.) 300 LBS. (136 KG.)
SHIPPING NET WEIGHT: 307 LBS. (139,3 KG.) 320 LBS. (145,1 KG.)
EXPORT CRATE SIZE: 17.9 CU. FT. (0,51CU. M.)



PERFORMANCE BASED ON PETROLEUM TRIMMED IMPELLER





# **GORMAN-RUPP PUMPS**

www.grpumps.com

Specifications Subject to Change Without Notice

Printed in U.S.A.

**Curve Data** 

Sec. 35

**PAGE 310.1 OCTOBER 2023** 



**50 HERTZ PERFORMANCE BASED ON PETROLEUM TRIMMED IMPELLER** 





# **GORMAN-RUPP PUMPS**

www.grpumps.com

Specifications Subject to Change Without Notice

Printed in U.S.A.