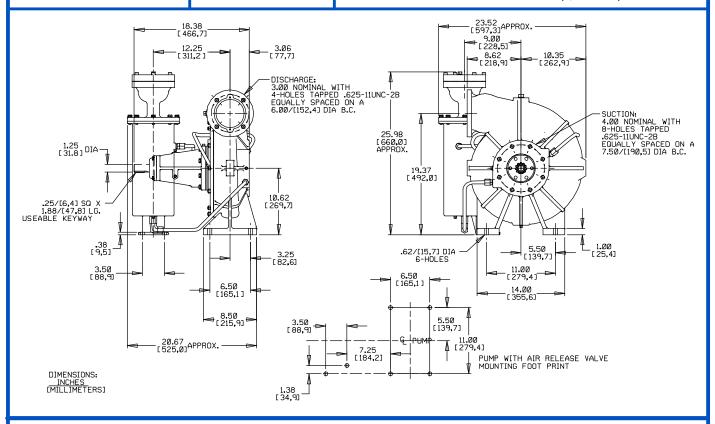

# **Specification Data**

**SECTION 35, PAGE 310** 

OVERALL DIMENSIONS and APPROXIMATE WEIGHTS

RS3A31-BAR RS3A32-BAR
PUMP NET WEIGHT: 292 LBS. (132,4 KG.) 300 LBS. (136 KG.)
SHIPPING NET WEIGHT: 307 LBS. (139,3 KG.) 320 LBS. (145,1 KG.)
EXPORT CRATE SIZE: 17.9 CU. FT. (0,51CU. M.)