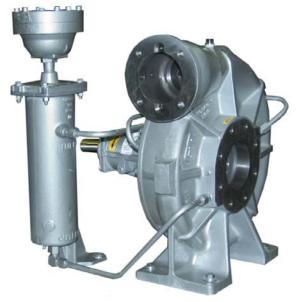

# Model RS3A31-BAR and RS3A32-BAR

Size 4" x 3"

#### **PUMP SPECIFICATIONS**

Size: 4" x 3" (102 mm x 76 mm) Flanged.

Casing: (RS3A31-BAR) Ductile Iron 65-45-12.
(RS3A32-BAR) Cast Steel 70-36.

Maximum Operating Pressure 71 psi (490 kPa).\*

Enclosed Type, Five Vane Impeller: Aluminum 356-T6.