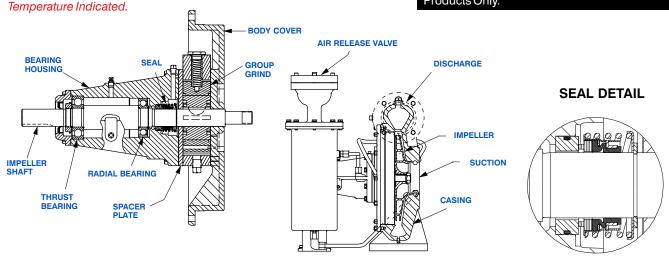

#### **PUMP SPECIFICATIONS**

Size: 4" x 3" (102 mm x 76 mm) Flanged.

Casing: (RS3A31-BAR) Ductile Iron 65-45-12.
(RS3A32-BAR) Cast Steel 70-36.

Maximum Operating Pressure 71 psi (490 kPa).\*

Enclosed Type, Five Vane Impeller: Aluminum 356-T6.

Handles 3/8" (9,5 mm) Diameter Spherical Solids.

Impeller Shaft: Steel 1045. Rotor: Copper Alloy C93400.

**Bearing Housing:** Ductile Iron 65-45-12. **Bearing Housing Lubrication:** Grease.

Body Cover: (RS3A31-BAR) Ductile Iron 65-45-12.

(RS3A32-BAR) Cast Steel 70-36.

Center/Spacer Plate: (RS3A31-BAR) Ductile Iron 65-45-12. (RS3A32-BAR) Cast Steel 70-36.

Radial Bearing: Permanently Sealed Single Row Ball Type. Thrust Bearing: Permanently Sealed Single Row Ball Type.

Gaskets: Buna-N and PTFE.

**Priming:** Rotary Vane Type Priming Pump.

Air Release Valve: (RS3A31-BAR) Ductile Iron/Stainless Steel. (RS3A32-BAR) Steel/Stainless Steel.

Optional Equipment: Cast Steel 70-36 Threaded Suction and Discharge Companion Flange Kit, Copper Alloy C93700 Impeller, Group Grind with Cast Iron Rotor (RS3A31-BAR Only), Stainless Steel 416 Impeller Shaft, Buna-N Seal, PTFE Seal with Fluorocarbon O-Ring, PTFE Seal with Buna-N O-Ring, Oil Filled Bearing Housing Assembly.

#### **SEAL SPECIFICATIONS**

Seal: Mechanical; Self-Lubricated. Fluorocarbon Elastomers (DuPont Viton® or Equivalent). Carbon Rotating Face; Ni-Resist Stationary Face; Maximum Temperature of Liquid Pumped is 160°F (71°C).\*