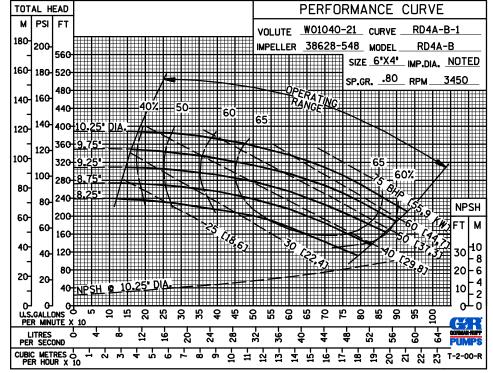

Air Release Valve Required When Static Discharge Pressure Exceeds 8 psi (55 kPa).

**PERFORMANCE BASED ON PETROLEUM TRIMMED IMPELLER** 

#### **GORMAN-RUPP PUMPS**

www.grpumps.com

Specifications Subject to Change Without Notice

Printed in U.S.A.

**Curve Data** 

Sec. 35

PAGE 510.1

OCTOBER 2023