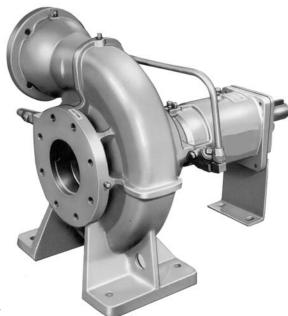

# **Self Priming Centrifugal Pump**

# Models RD4A31-B and RD4A32-B

Size 6" x 4"

#### **PUMP SPECIFICATIONS**

Size: 6" x 4" (152mm x 102 mm) Flanged.

Casing: (RD4A31-B) Ductile Iron 65-45-12.
(RD4A32-B) Cast Steel 70-36.

Maximum Operating Pressure 203 psi (1386 kPa).\*

Enclosed Type, Five Vane Impeller: Aluminum 356-T6.