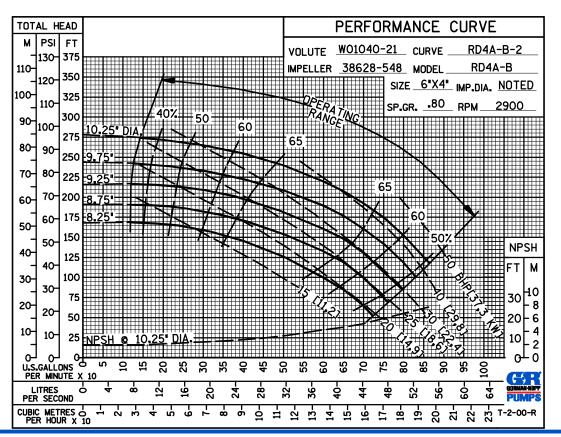

Air Release Valve Required When Static Discharge Pressure Exceeds 8 psi (55 kPa).

**PERFORMANCE BASED ON PETROLEUM TRIMMED IMPELLER** 

#### **GORMAN-RUPP PUMPS**

www.grpumps.com

Specifications Subject to Change Without Notice

Printed in U.S.A.

**Curve Data** 

Sec. 35

PAGE 510.1

OCTOBER 2023