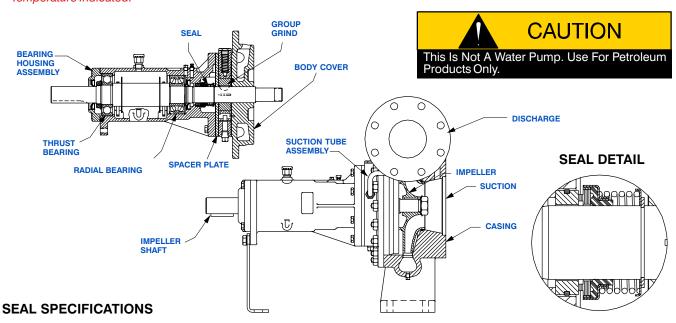

#### **PUMP SPECIFICATIONS**

Size: 6" x 4" (152mm x 102 mm) Flanged.

Casing: (RD4A31-B) Ductile Iron 65-45-12.
(RD4A32-B) Cast Steel 70-36.

Maximum Operating Pressure 203 psi (1386 kPa).\*

Enclosed Type, Five Vane Impeller: Aluminum 356-T6.

Handles 1/2" (12,7 mm) Diameter Spherical Solids.

Impeller Shaft: Steel 1045. Rotor: Copper Alloy C93400.

Bearing Housing: Ductile Iron 65-45-12.

Body Cover: (RD4A31-B) Ductile Iron 65-45-12.

(RD4A32-B) Cast Steel 70-36.

Center/Spacer Plate: (RD4A31-B) Ductile Iron 65-45-12.

(RD4A32-B) Cast Steel 70-36.

Radial Bearing: Open Double Row Ball Type.
Thrust Bearing: Open Single Row Ball Type.
Bearing Lubrication: SAE 30 Non-Detergent Oil.

Gaskets: Vegetable Fiber, PTFE and Cork.

Priming: Rotary Vane Type with Built-in Spring-Loaded Priming Assist Valve.

Optional Equipment: Stainless Steel 416 Impeller Shaft, Buna-N Seal, PTFE Seal with Fluorocarbon O-Ring, PTFE Seal with Buna-N O-Ring, Standard 4" Check Valve (Required for Priming).

\*Consult Factory for Applications Exceeding Maximum Pressure and/or Temperature Indicated.

Seal: Mechanical; Self-Lubricated. Fluorocarbon Elastomers (DuPont Viton<sup>®</sup> or Equivalent). Carbon Rotating Face; Ni-Resist Stationary Face; Maximum Temperature of Liquid Pumped is 160°F (71°C).\*