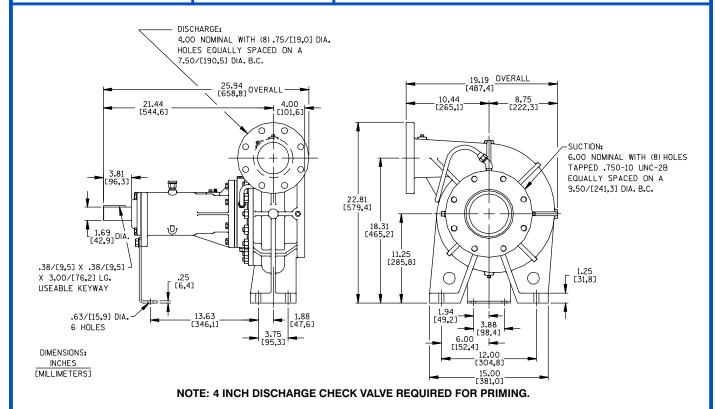

#### **Specification Data**

**SECTION 35, PAGE 500** 

OVERALL DIMENSIONS and APPROXIMATE WEIGHTS **RD4A31-B** 

RD4A32-B

**PUMP NET WEIGHT: EXPORT CRATE SIZE:** 

326 LBS. (147,9 KG.) 348 LBS. (157,9 KG.) SHIPPING NET WEIGHT: 346 LBS. (156,9 KG.) 363 LBS. (164,7 KG.) 18 CU. FT. (0,51 CU. M.)

Air Release Valve Required When Static Discharge Pressure Exceeds 8 psi (55 kPa).

**PERFORMANCE BASED ON PETROLEUM TRIMMED IMPELLER** 