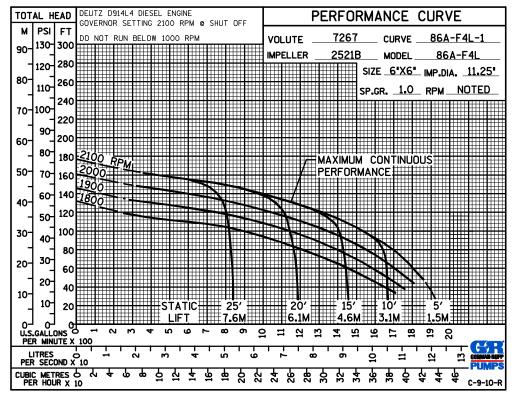

# Model 86A2-F4L

Size 6" x 6"

| Total Head   |      | Capacity Of Pump In U.S. Gallons<br>Per Minute (GPM) At Continuous |      |      |      |      |
|--------------|------|--------------------------------------------------------------------|------|------|------|------|
| P.S.I.       | Feet | Performance                                                        |      |      |      |      |
| 70.2         | 162  | 360                                                                | 360  | 360  | 360  | 360  |
| 69.4         | 160  | 435                                                                | 435  | 435  | 435  | 435  |
| 60.7         | 140  | 755                                                                | 980  | 990  | 1000 | 1000 |
| 52.0         | 120  | 800                                                                | 1115 | 1260 | 1320 | 1320 |
| 43.4         | 100  | 820                                                                | 1145 | 1410 | 1540 | 1530 |
| 34.7         | 80   | 825                                                                | 1165 | 1430 | 1640 | 1700 |
| 26.0         | 60   | 838                                                                | 1180 | 1440 | 1660 | 1810 |
| 17.3         | 40   | 840                                                                | 1185 | 1450 | 1665 | 1885 |
| 8.7          | 20   | 840                                                                | 1190 | 1460 | 1670 | 1920 |
| Suction Lift |      | 25'                                                                | 20'  | 15'  | 10'  | 5'   |

#### **DEUTZ PUBLISHED PERFORMANCE:**

Maximum Gross Continuous B.H.P. 73.7 (55 kW) @ 2300 RPM