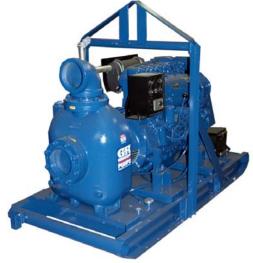

# Model 86A2-F4L

Size 6" x 6"

| Total Head   |      | Capacity Of Pump In U.S. Gallons<br>Per Minute (GPM) At Continuous |      |      |      |      |
|--------------|------|--------------------------------------------------------------------|------|------|------|------|
| P.S.I.       | Feet | Performance                                                        |      |      |      |      |
| 70.2         | 162  | 360                                                                | 360  | 360  | 360  | 360  |
| 69.4         | 160  | 435                                                                | 435  | 435  | 435  | 435  |
| 60.7         | 140  | 755                                                                | 980  | 990  | 1000 | 1000 |
| 52.0         | 120  | 800                                                                | 1115 | 1260 | 1320 | 1320 |
| 43.4         | 100  | 820                                                                | 1145 | 1410 | 1540 | 1530 |
| 34.7         | 80   | 825                                                                | 1165 | 1430 | 1640 | 1700 |
| 26.0         | 60   | 838                                                                | 1180 | 1440 | 1660 | 1810 |
| 17.3         | 40   | 840                                                                | 1185 | 1450 | 1665 | 1885 |
| 8.7          | 20   | 840                                                                | 1190 | 1460 | 1670 | 1920 |
| Suction Lift |      | 25'                                                                | 20'  | 15'  | 10'  | 5'   |

#### **PUMP SPECIFICATIONS**

Size: 6" x 6" (152 mm x 152 mm) NPT - Female.

Casing: Gray Iron 30.

Maximum Óperating Pressure 114 psi (786 kPa).\*

Semi-Open Type, Three Vane Impeller: Gray Iron 30.

Handles 1 15/16" (49,3 mm) Diameter Spherical Solids.

Hardware: Standard Plated Steel.

Standard Equipment: Hoisting Bail. Skid Base.

90° Discharge Elbow. Strainer.

Optional Equipment: Battery. Single Axle Pneumatic-Tired

Wheel Kit. Tandem Axle Over-the-Road Trailer .

#### **ENGINE SPECIFICATIONS**

Model: Deutz D914L4. **EPA Tier:** Interim Tier 4.

Type: Four Cylinder, Four Cycle, Air Cooled

Diesel Engine.

Displacement: 263.2 Cu. In. (4,3 Liters).

**Lubrication:** Forced Circulation.