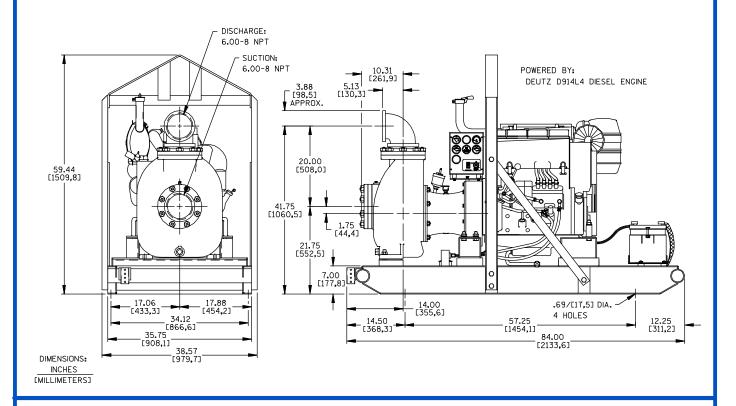

## **Specification Data**

**SECTION 40, PAGE 1870** 

**APPROXIMATE** DIMENSIONS and **WEIGHTS** 

**SKID BASE NET WEIGHT:** 

1960 LBS. [889,0 KG.] SHIPPING WEIGHTS: 2256 LBS. [1023,3 KG.]

175.6 CU. FT. [5 CU. M.]

2-WHEEL

2586 LBS. [1173,0 KG.] 2586 LBS. [1173,0 KG.]

**EXPORT CRATE:** 