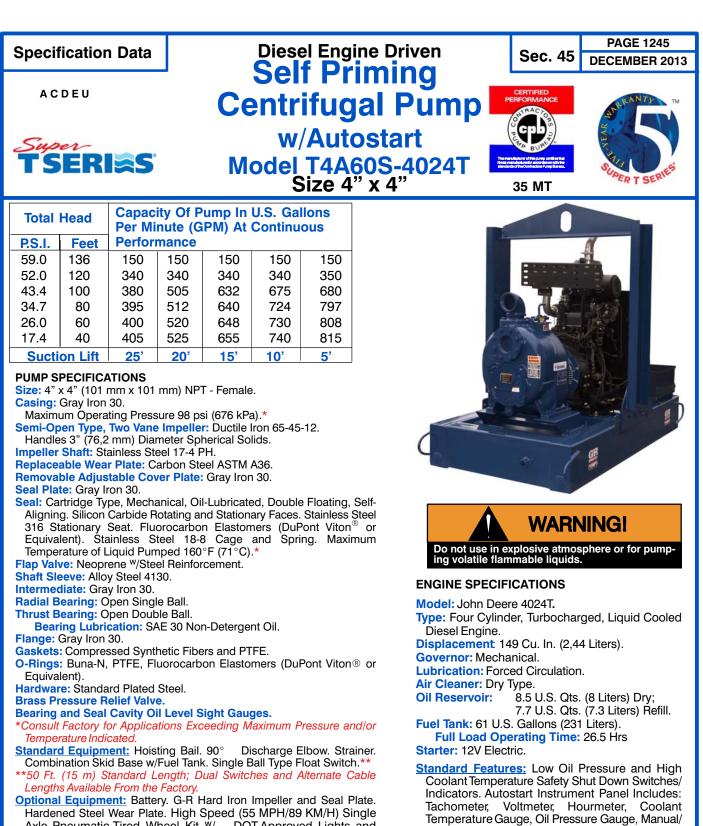

JOHN DEERE PUBLISHED PERFORMANCE:

and Weather Cap. Throttle Control.

Stop/Auto Key Switch, 10 Amp Pushbutton Circuit Breaker, Startup Warning Delay. Muffler <sup>w</sup>/Guard

Maximum Gross (Industrial Continuous) B.H.P. 41 (30.8 kW) @ 2800 RPM