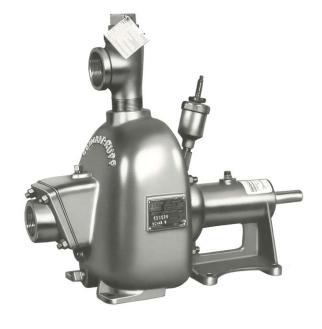

# **Self Priming Centrifugal Pump**

Model 81 1/2B2-B

Size 1 1/2" x 1 1/2"

#### **PUMP SPECIFICATIONS**

Size: 1 1/2" x 1 1/2" (38 mm x 38 mm) NPT - Female.

Casing: Gray Iron 30.

Maximum Óperating Pressure 55 psi (379 kPa).\*

Semi-Open Type, Three Vane Impeller: Gray Iron 30. Handles 5/8" (15,8 mm) Diameter Spherical Solids.