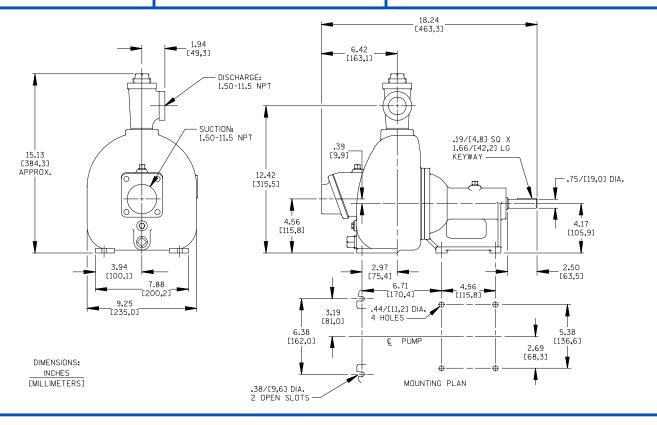

## APPROXIMATE DIMENSIONS and WEIGHTS

NET WEIGHT: 58 LBS. (26,3 KG.) SHIPPING WEIGHT: 68 LBS. (30,8 KG.) EXPORT CRATE: 3.5 CU. FT. (0,10 CU. M.)