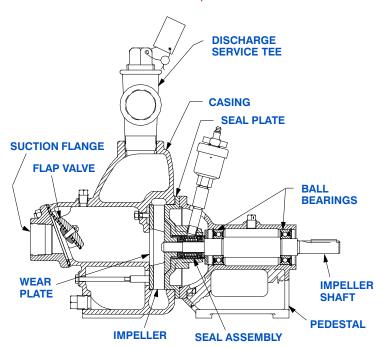

#### **PUMP SPECIFICATIONS**

Size: 1 1/2" x 1 1/2" (38 mm x 38 mm) NPT - Female.

Casing: Gray Iron 30.

Maximum Óperating Pressure 55 psi (379 kPa).\*

Semi-Open Type, Three Vane Impeller: Gray Iron 30. Handles 5/8" (15,8 mm) Diameter Spherical Solids.

Impeller Shaft: Carbon Steel 1215.

Replaceable Wear Plate: Carbon Steel 1026.

Pedestal: Gray Iron 30. Seal Plate: Gray Iron 30.

Flap Valve: Steel, Gray Iron 30 and Buna-N W/Nylon

Reinforcement.

Seal Liner: Copper Alloy C26000.

Radial and Thrust Bearings: Open Single Row Ball.

Bearing Lubrication: Grease.
Suction Flange: Gray Iron 30.
Gaskets: Vegetable Fiber.
Hardware: Standard Plated Steel.
Discharge Service Tee: Ductile Iron.

#### **SEAL DETAIL**

Double, Grease-Lubricated with Spring Loaded Grease Cup. Sintered Bronze Stationary Seal Seats. Steel Rotating Faces. Neoprene Packing Rings Maximum Temperature of Liquid Pumped 110°F (43°C). Maximum Suction Pressure 10 psi (69 kPa).\*