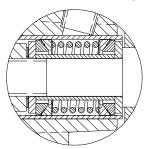

#### **SEAL DETAIL**

Double, Grease-Lubricated with Spring Loaded Grease Cup. Sintered Bronze Stationary Seal Seats. Steel Rotating Faces. Neoprene Packing Rings Maximum Temperature of Liquid Pumped 110°F (43°C). Maximum Suction Pressure 10 psi (69 kPa).\*