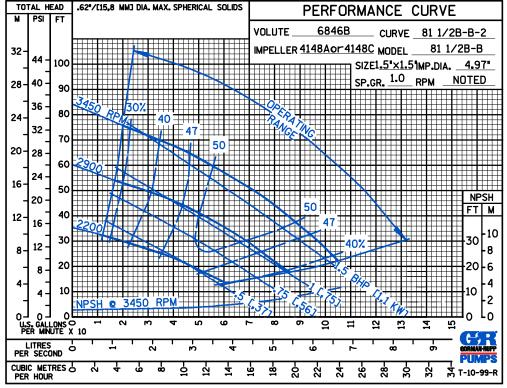

.
Consult Factory for Additional Options.

\*Consult Factory for Applications Exceeding
Maximum Pressure and/or Temperature Indicated.







#### **SEAL DETAIL**

Double, Grease-Lubricated with Spring Loaded Grease Cup. Sintered Bronze Stationary Seal Seats. Steel Rotating Faces. Neoprene Packing Rings Maximum Temperature of Liquid Pumped 110°F (43°C). Maximum Suction Pressure 10 psi (69 kPa).\*





## THE GORMAN-RUPP COMPANY • MANSFIELD, OHIO

GORMAN-RUPP OF CANADA LIMITED ● ST. THOMAS, ONTARIO, CANADA

www.grpumps.com

Specifications Subject to Change Without Notice

Printed in U.S.A.

## **Specification Data**

**SECTION 50, PAGE 975** 

## APPROXIMATE DIMENSIONS and WEIGHTS

NET WEIGHT: 58 LBS. (26,3 KG.) SHIPPING WEIGHT: 68 LBS. (30,8 KG.) EXPORT CRATE: 3.5 CU. FT. (0,10 CU. M.)







## THE GORMAN-RUPP COMPANY • MANSFIELD, OHIO

GORMAN-RUPP OF CANADA LIMITED ● ST. THOMAS, ONTARIO, CANADA

Specifications Subject to Change Without Notice

Printed in U.S.A.