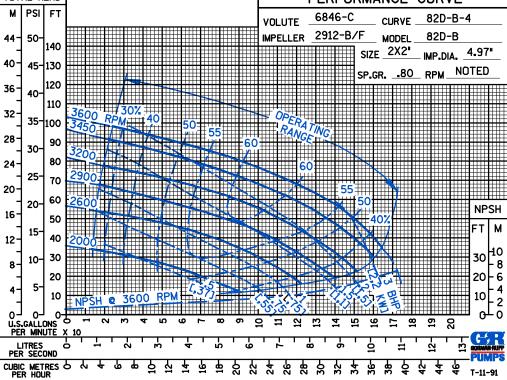

nt Viton® or Equivalent). Stainless Steel 316 Cage and Spring. Maximum Temperature of Liquid Pumped 160°F (71°C).\*



82D3-B SHOWN



### THE GORMAN-RUPP COMPANY • MANSFIELD, OHIO

GORMAN-RUPP OF CANADA LIMITED ● ST. THOMAS, ONTARIO, CANADA

www.grpumps.com

Specifications Subject to Change Without Notice

Printed in U.S.A.

#### **Specification Data**

**SECTION 50, PAGE 1001** 

## APPROXIMATE DIMENSIONS and WEIGHTS

NET WEIGHT: 57 LBS. (25,9 KG.) SHIPPING WEIGHT: 67 LBS. (30,4 KG.) EXPORT CRATE: 3.5 CU. FT. (0,1 CU. M.)







#### THE GORMAN-RUPP COMPANY ● MANSFIELD, OHIO

GORMAN-RUPP OF CANADA LIMITED ● ST. THOMAS, ONTARIO, CANADA

Specifications Subject to Change Without Notice

Printed in U.S.A.

Sec. 50

**PAGE 1001.1 JANUARY 2012** 

ABCDE



**PERFORMANCE BASED ON PETROLEUM** 





**50 HERTZ** 



THE GORMAN-RUPP COMPANY ● MANSFIELD, OHIO

GORMAN-RUPP OF CANADA LIMITED ● ST. THOMAS, ONTARIO, CANADA

Specifications Subject to Change Without Notice

Printed in U.S.A.