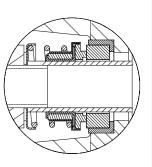

**Optional Equipment:** 

Galvanized Ductile Iron Discharge Elbow. Consult Factory for Additional Options.

\*Consult Factory for Applications Exceeding Maximum Pressure and/or Temperature Indicated.

**82D3–B SEAL DETAIL** Type 2, Mechanical, Self-Lubricated. Carbon Rotating Face. Ceramic Stationary Face. Buna-N Elastomers. Stainless Steel 18-8 Cage and Spring. Maximum Temperature of Liquid Pumped, 160°F (71°C).\*

82D52-B SEAL DETAIL Type 31, Mechanical, Self-Lubricated. Silicon Carbide Rotating and Stationary Faces. Fluorocarbon Elastomers (DuPont Viton® or Equivalent). Stainless Steel 316 Cage and Spring. Maximum Temperature of Liquid Pumped 160°F (71°C).\*