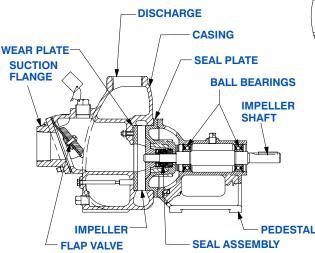

#### **PUMP SPECIFICATIONS**

Size: 2" x 2" (51 mm x 51 mm) NPT - Female.

Casing: Gray Iron 30.

Maximum Óperating Pressure 69 psi (476 kPa)\*.

**Semi-Open Type, Three Vane Impeller:** 

Ductile Iron 65-45-12.

Handles 5/8" (15,8 mm) Diameter Spherical Solids.

Impeller Shaft: Carbon Steel 1215

Replaceable Wear Plate: Carbon Steel 1026.

Pedestal: Gray Iron 30.

Shaft Sleeve: Stainless Steel 304.

Seal Plate: Gray Iron 30.

Flap Valve: Buna-N w/Nylon Reinforcement,

Gray Iron 30 and Steel.

Radial and Thrust Bearings: Open Single Row Ball.

**Bearing Lubrication:** Grease.

Flange: Gray Iron 30. Gaskets: Cork.

Hardware: Standard Plated Steel.

82D3-B SHOWN