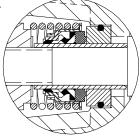

**Optional Equipment:** 

Galvanized Ductile Iron Discharge Elbow. Consult Factory for Additional Options.

\*Consult Factory for Applications Exceeding Maximum Pressure and/or Temperature Indicated.

**82D3–B SEAL DETAIL** Type 2, Mechanical, Self-Lubricated. Carbon Rotating Face. Ceramic Stationary Face. Buna-N Elastomers. Stainless Steel 18-8 Cage and Spring. Maximum Temperature of Liquid Pumped, 160°F (71°C).\*

82D52-B SEAL DETAIL Type 31, Mechanical, Self-Lubricated. Silicon Carbide Rotating and Stationary Faces. Fluorocarbon Elastomers (DuPont Viton® or Equivalent). Stainless Steel 316 Cage and Spring. Maximum Temperature of Liquid Pumped 160°F (71°C).\*