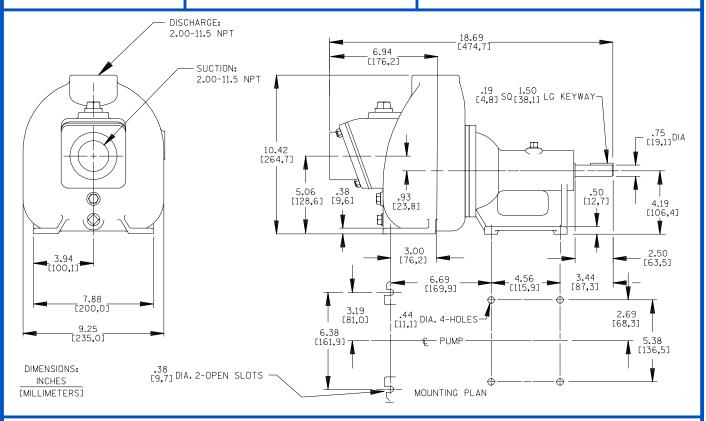

82D3-B SHOWN

## APPROXIMATE DIMENSIONS and WEIGHTS

NET WEIGHT: 57 LBS. (25,9 KG.) SHIPPING WEIGHT: 67 LBS. (30,4 KG.) EXPORT CRATE: 3.5 CU. FT. (0,1 CU. M.)