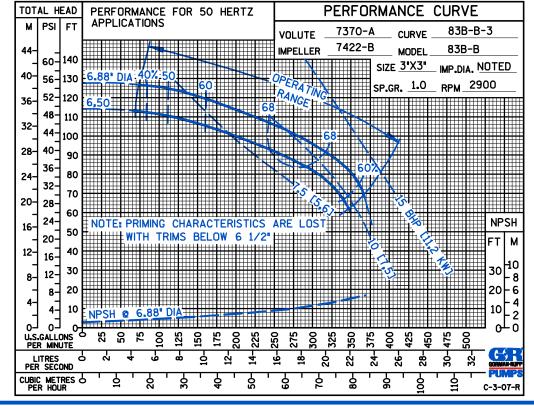

T-7-94-R

ABCDE

**BASED ON PETROLEUM** 

**50 HERTZ PERFORMANCE BASED ON** WATER

THE GORMAN-RUPP COMPANY ● MANSFIELD. OHIO

GORMAN-RUPP OF CANADA LIMITED ● ST. THOMAS, ONTARIO, CANADA

Specifications Subject to Change Without Notice