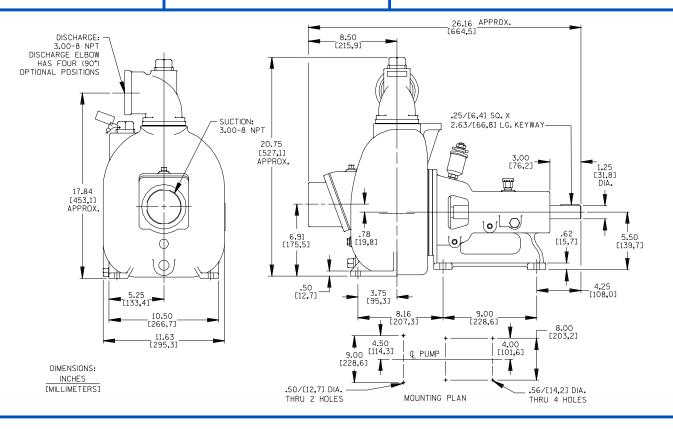

## APPROXIMATE DIMENSIONS and WEIGHTS

NET WEIGHT: 154 LBS. (69,8 KG.) SHIPPING WEIGHT: 164 LBS. (74,3 KG.) EXPORT CRATE: 8.5 CU. FT. (0,24 CU. M.)