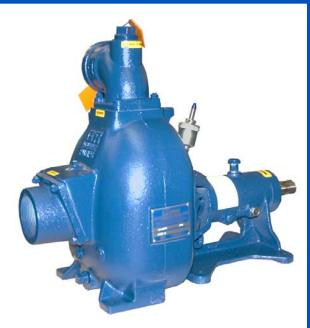

# **Self Priming Centrifugal Pump**

Model 83B2-B

Size 3" x 3"

#### **PUMP SPECIFICATIONS**

Size: 3" x 3" (76 mm x 76 mm) - Female.

Casing: Gray Iron 30.

Maximum Óperating Pressure 117 psi (807 kPa).\*

Semi-Open Type, Four Vane Impeller: Gray Iron 30.

Handles 13/16" (20,6 mm) Diameter Spherical Solids.