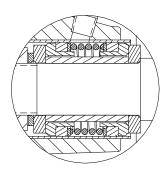

Impeller Shaft: Carbon Steel 1045/1046.
Replaceable Wear Plate: Carbon Steel 1026.

Pedestal: Gray Iron 30. Seal Plate: Gray Iron 30.

Seal Liner: Copper Alloy C26000.

Flap Valve: Gray Iron 30 and Buna-N W/Nylon Reinforcement. Radial and Thrust Bearings: Open Single Row Ball.

Optional Equipment: Strainer. Female NPT Discharge Flange Kit

ASA Suction and Discharge Spool Flange Kit.

**SEAL DETAIL** Double, Grease Lubricated with Spring Loaded Grease Cup. Sintered Bronze Stationary Seal Seats. Steel Rotating Faces. Neoprene Packing Rings. Maximum Temperature of Liquid Pumped, 110°F (43°C). Maximum Suction Pressure 10 psi (69 kPa).\*