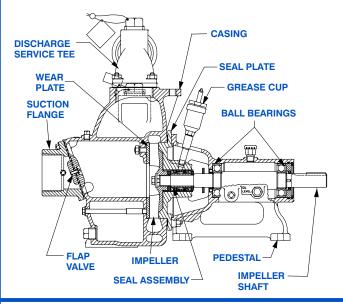

#### **PUMP SPECIFICATIONS**

Size: 3" x 3" (76 mm x 76 mm) - Female.

Casing: Gray Iron 30.

Maximum Óperating Pressure 117 psi (807 kPa).\*

Semi-Open Type, Four Vane Impeller: Gray Iron 30.

Handles 13/16" (20,6 mm) Diameter Spherical Solids.

Impeller Shaft: Carbon Steel 1045/1046.
Replaceable Wear Plate: Carbon Steel 1026.

Pedestal: Gray Iron 30. Seal Plate: Gray Iron 30.

Seal Liner: Copper Alloy C26000.

Flap Valve: Gray Iron 30 and Buna-N W/Nylon Reinforcement. Radial and Thrust Bearings: Open Single Row Ball.

Bearing Lubrication: SAE 30 Non-Detergent Oil.

Suction Flange: Gray Iron 25. Gaskets: Vegetable Fiber.

O-Rings: Buna-N

Hardware: Standard Plated Steel and Stainless Steel.

Oil Level Sight Gauge. Discharge Service Tee.

Optional Equipment: Strainer. Female NPT Discharge Flange Kit

ASA Suction and Discharge Spool Flange Kit.

**SEAL DETAIL** Double, Grease Lubricated with Spring Loaded Grease Cup. Sintered Bronze Stationary Seal Seats. Steel Rotating Faces. Neoprene Packing Rings. Maximum Temperature of Liquid Pumped, 110°F (43°C). Maximum Suction Pressure 10 psi (69 kPa).\*