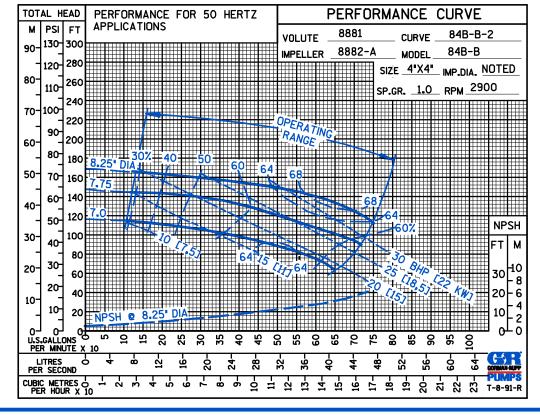

**50 HERTZ** 

**PERFORMANCE** 

**BASED ON** 

**WATER** 

**TRIMMED** 

GORMAN-RUPP PUMPS

THE GORMAN-RUPP COMPANY • MANSFIELD, OHIO

GORMAN-RUPP OF CANADA LIMITED ● ST. THOMAS, ONTARIO, CANADA

Specifications Subject to Change Without Notice

**Curve Data** 

Sec. 50

**PAGE 1700.2** 

**APRIL 2011** 

ACE

TOTAL HEAD PERFORMANCE FOR 50 HERTZ PERFORMANCE CURVE

50 HERTZ PERFORMANCE BASED ON WATER