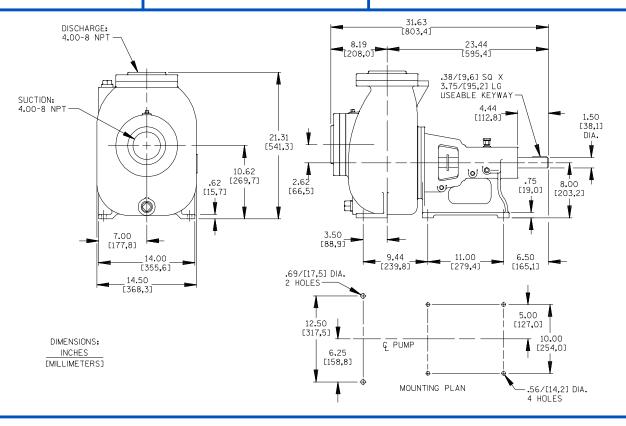

# APPROXIMATE DIMENSIONS and WEIGHTS

NET WEIGHT: 325 LBS. (147 KG.) SHIPPING WEIGHT: 341 LBS. (155 KG.) EXPORT CRATE: 18 CU. FT. (0,5 CU. M.)