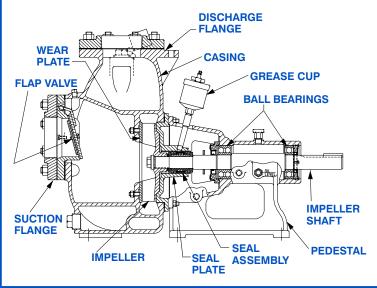

#### **PUMP SPECIFICATIONS**

Size: 4" x 4" (102 mm x 102 mm) NPT - Female.

Casing: Gray Iron 30.

Maximum Óperating Pressure 74 psi (510 kPa).\*

Semi-Open Type, Four Vane Impeller: Gray Iron 30.

Handles 1 1/4" (31,8 mm) Diameter Spherical Solids.

Impeller Shaft: Carbon Steel 1045.

Replaceable Wear Plate: Carbon Steel 1026.

Pedestal: Gray Iron 30. Seal Plate: Gray Iron 30.

Seal Liner: Copper Alloy C26000. Flap Valve: Neoprene and Steel. Radial Bearing: Open Single Row Ball. Thrust Bearing: Open Double Row Ball.

Bearing Lubrication: SAE 30 Non-Detergent Oil.

Flanges: Gray Iron 30.

Gaskets: Vegetable Fiber.

O-Rings: Buna-N.

Hardware: Standard Plated Steel and Stainless Steel.

Oil Level Sight Gauge.

Strainer.

Optional Equipment: 120/240 Volt Casing Heater. Gray Iron 30 Suction and Discharge Spool Flange.

\*Consult Factory for Applications Exceeding Maximum Pressure and/or Temperature Indicated.

**SEAL DETAIL** Double, Grease Lubricated with Spring-Loaded Grease Cup. Sintered Bronze Stationary Seal Seats. Steel Rotating Faces. Neoprene Packing Rings. Maximum Temperature of Liquid Pumped, 110°F (43°C). Maximum Suction Pressure 10 psi (69 kPa).\*