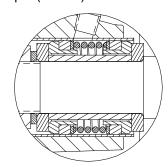

\*Consult Factory for Applications Exceeding Maximum Pressure and/or Temperature Indicated.

**SEAL DETAIL** Double, Grease Lubricated with Spring-Loaded Grease Cup. Sintered Bronze Stationary Seal Seats. Steel Rotating Faces. Neoprene Packing Rings. Maximum Temperature of Liquid Pumped, 110°F (43°C). Maximum Suction Pressure 10 psi (69 kPa).\*