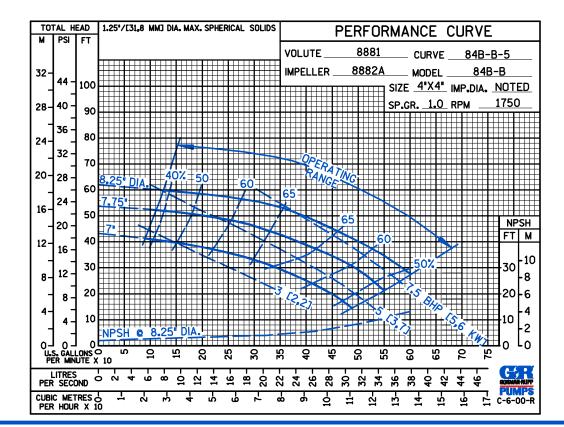

icated with Spring-Loaded Grease Cup. Sintered Bronze Stationary Seal Seats. Steel Rotating Faces. Neoprene Packing Rings. Maximum Temperature of Liquid Pumped, 110°F (43°C). Maximum Suction Pressure 10 psi (69 kPa).\*





## THE GORMAN-RUPP COMPANY ● MANSFIELD, OHIO

GORMAN-RUPP OF CANADA LIMITED • ST. THOMAS, ONTARIO, CANADA

www.grpumps.com

Specifications Subject to Change Without Notice

#### **Specification Data**

**SECTION 50, PAGE 1700** 

# APPROXIMATE DIMENSIONS and WEIGHTS

NET WEIGHT: 325 LBS. (147 KG.) SHIPPING WEIGHT: 341 LBS. (155 KG.) EXPORT CRATE: 18 CU. FT. (0,5 CU. M.)







### THE GORMAN-RUPP COMPANY • MANSFIELD, OHIO

GORMAN-RUPP OF CANADA LIMITED ● ST. THOMAS, ONTARIO, CANADA

Specifications Subject to Change Without Notice

Sec. 50

PAGE 1700.1

APRIL 2011

ACE



IMPELLER

**50 HERTZ** 

**PERFORMANCE** 

**BASED ON** 

**WATER** 

**TRIMMED** 



GORMAN-RUPP PUMPS

THE GORMAN-RUPP COMPANY • MANSFIELD, OHIO

GORMAN-RUPP OF CANADA LIMITED ● ST. THOMAS, ONTARIO, CANADA

Specifications Subject to Change Without Notice

**Curve Data** 

Sec. 50

**PAGE 1700.2** 

**APRIL 2011** 

ACE

TOTAL HEAD PERFORMANCE FOR 50 HERTZ PERFORMANCE CURVE

50 HERTZ PERFORMANCE BASED ON WATER





THE GORMAN-RUPP COMPANY ● MANSFIELD, OHIO

GORMAN-RUPP OF CANADA LIMITED ● ST. THOMAS, ONTARIO, CANADA

Specifications Subject to Change Without Notice