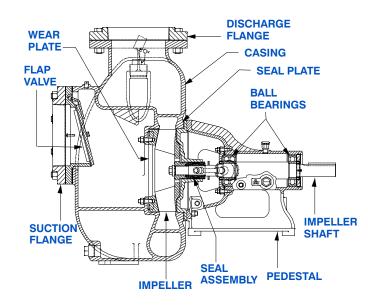

## PUMP SPECIFICATIONS

Size: 8" x 8" (203 mm x 203 mm) NPT - Female. Casing: Gray Iron 30. Maximum Operating Pressure 75 psi (517 kPa).\* Semi-Open Type, Three Vane Impeller: Gray Iron 30. Handles 2 3/8" (60,5 mm) Diameter Spherical Solids. Impeller Shaft: Alloy Steel 4150. Replaceable Wear Plate: Gray Iron 30. Pedestal: Gray Iron 30. Seal Plate: Grav Iron 30. Seal Liner: Copper Alloy C26000. Flap Valve: Buna-N and Steel. Radial Bearing: Open Single Row Ball. Thrust Bearing: Open Double Row Ball. Bearing Lubrication: SAE 30 Non-Detergent Oil. Flanges: Gray Iron 30. Gaskets: Vegetable Fiber. O-Ring: Buna-N Hardware: Standard Plated Steel and Stainless Steel. Oil Level Sight Gauge. Strainer.