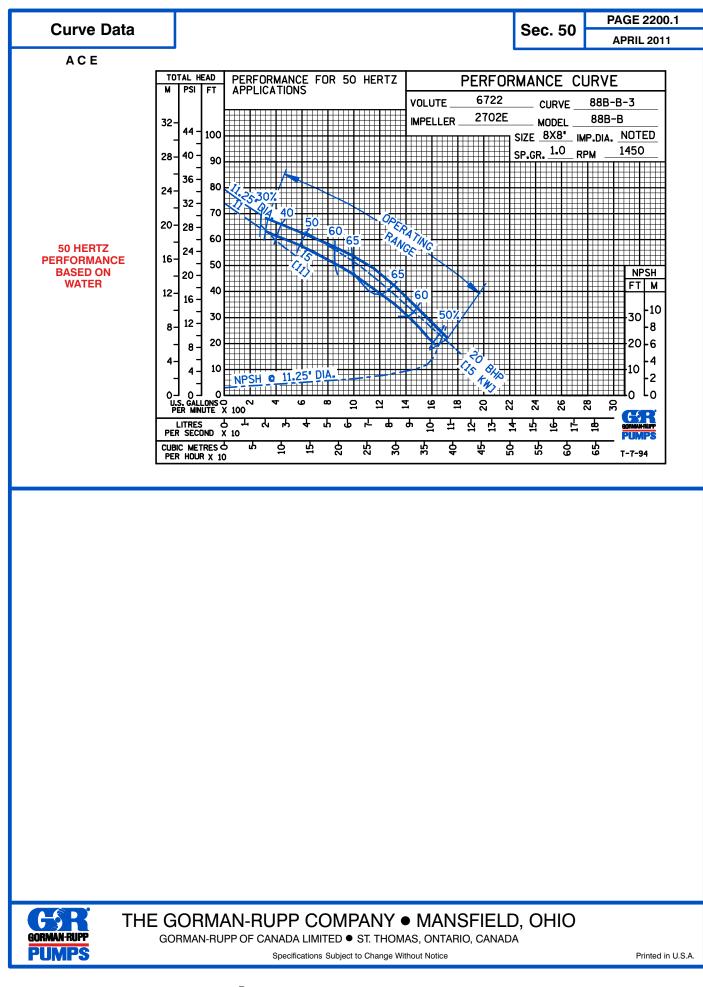

## Size 8" x 8"

## PUMP SPECIFICATIONS

Size: 8" x 8" (203 mm x 203 mm) NPT - Female. Casing: Gray Iron 30. Maximum Operating Pressure 75 psi (517 kPa).\* Semi-Open Type, Three Vane Impeller: Gray Iron 30. Handles 2 3/8" (60,5 mm) Diameter Spherical Solids. Impeller Shaft: Alloy Steel 4150. Replaceable Wear Plate: Gray Iron 30. Pedestal: Gray Iron 30. Seal Plate: Grav Iron 30. Seal Liner: Copper Alloy C26000. Flap Valve: Buna-N and Steel. Radial Bearing: Open Single Row Ball. Thrust Bearing: Open Double Row Ball. Bearing Lubrication: SAE 30 Non-Detergent Oil. Flanges: Gray Iron 30. Gaskets: Vegetable Fiber. O-Ring: Buna-N Hardware: Standard Plated Steel and Stainless Steel. Oil Level Sight Gauge. Strainer.