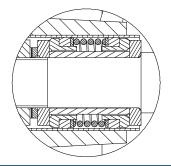

Optional Equipment: Consult Factory. \*Consult Factory for Applications Exceeding Maximum Pressure and/or Temperature Indicated.

**SEAL DETAIL** Double, Grease Lubricated with Spring-Loaded Grease Cup. Sintered Bronze Stationary Seal Seats. Steel Rotating Faces. Neoprene Packing Rings. Maximum Temperature of Liquid Pumped, 110°F (43°C). Maximum Suction Pressure 10 psi (69 kPa).\*