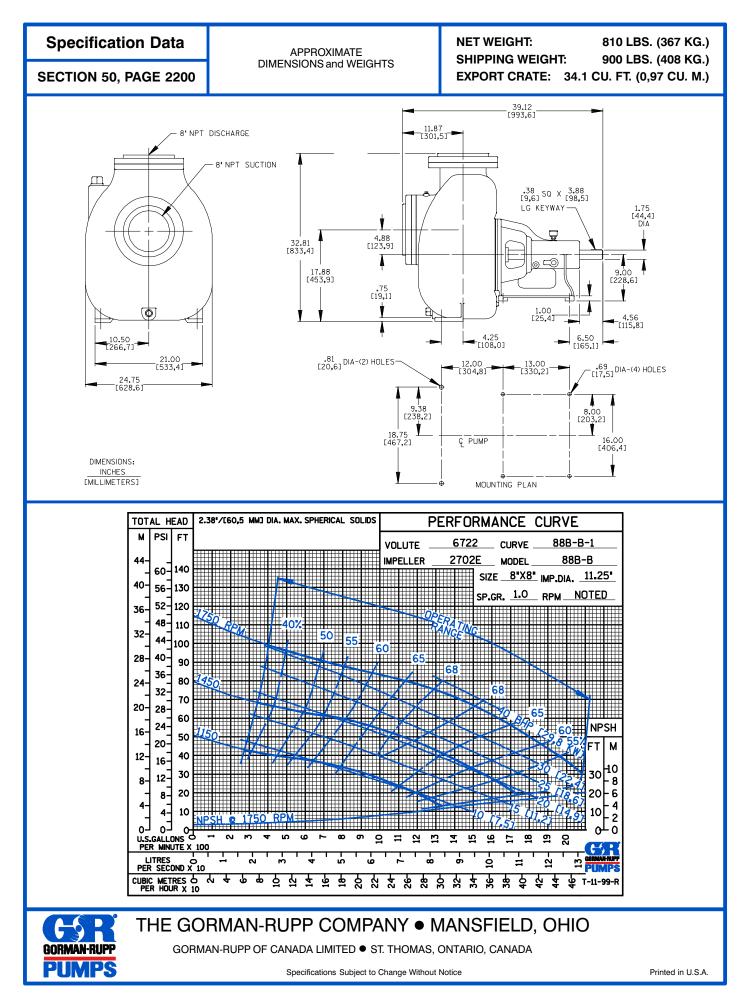

## Size 8" x 8"

## PUMP SPECIFICATIONS

Size: 8" x 8" (203 mm x 203 mm) NPT - Female. Casing: Gray Iron 30. Maximum Operating Pressure 75 psi (517 kPa).\* Semi-Open Type, Three Vane Impeller: Gray Iron 30. Handles 2 3/8" (60,5 mm) Diameter Spherical Solids. Impeller Shaft: Alloy Steel 4150. Replaceable Wear Plate: Gray Iron 30. Pedestal: Gray Iron 30. Seal Plate: Grav Iron 30. Seal Liner: Copper Alloy C26000. Flap Valve: Buna-N and Steel. Radial Bearing: Open Single Row Ball. Thrust Bearing: Open Double Row Ball. Bearing Lubrication: SAE 30 Non-Detergent Oil. Flanges: Gray Iron 30. Gaskets: Vegetable Fiber. O-Ring: Buna-N Hardware: Standard Plated Steel and Stainless Steel. Oil Level Sight Gauge. Strainer.