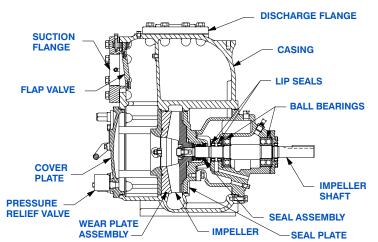

#### **PUMP SPECIFICATIONS**

Size: 4" x 4" (102 mm x 102 mm) NPT - Female.

Casing: Stainless Steel CD4MCu.

Maximum Operating Pressure 128 psi (883 kPa).\*

Semi-Open Type, Six Vane Impeller: Stainless Steel CD4MCu.

Handles 13/16" (20,6 mm) Diameter Spherical Solids. Impeller Shaft: Stainless Steel 17-4 PH.

Replaceable Wear Plate: Stainless Steel CD4MCu.

Removable Adjustable Cover Plate: Stainless Steel CD4MCu;

55 lbs. (25 kg).

Bearing Housing: Stainless Steel CD4MCu.

Seal Plate: Stainless Steel CD4MCu.

Flap Valve: Stainless Steel CD4MCu W/Fluorocarbon Elastomers (DuPont Viton® or Equivalent).

Radial Bearing: Open Single Ball. Thrust Bearing: Open Double Ball.

Bearing and Seal Cavity Lubrication: SAE 30 Non-Detergent Oil.

Suction Flange: 125# Stainless Steel CD4MCu. Discharge Flange: 125# Stainless Steel 316.

Gaskets: Fluorocarbon (DuPont Viton® or Equivalent) and PTFE.

O-Rings: Fluorocarbon (DuPont Viton® or Equivalent).

Hardware: Stainless Steel 316.

Stainless Steel 316 Pressure Relief Valve.

Bearing and Seal Cavity Oil Level Sight Gauges.

Optional Equipment: Automatic Air Release Valve. 120V/240V Casing Heater. High Pump Temperature Shutdown Kit. Metal Bellows Seal. Stainless Steel CD4MCu Suction and Discharge Spool Flanges:

#### **SEAL DETAIL**

Mechanical, Oil-Lubricated, Double Floating, Self-Aligning. Silicon Carbide Rotating and Stationary Faces. Stainless Steel Stationary Seat. Fluorocarbon Elastomers (DuPont Viton® or Equivalent). Stainless Steel 316 Cage and Spring. Maximum Temperature of Liquid Pumped, 160°F (71°C).\*