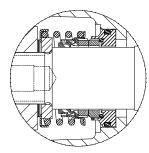

#### **SEAL DETAIL**

Mechanical, Oil-Lubricated, Double Floating, Self-Aligning. Silicon Carbide Rotating and Stationary Faces. Stainless Steel Stationary Seat. Fluorocarbon Elastomers (DuPont Viton® or Equivalent). Stainless Steel 316 Cage and Spring. Maximum Temperature of Liquid Pumped, 160°F (71°C).\*