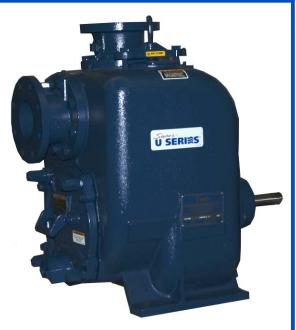

# Self Priming Centrifugal Pump

### Model U4B65S-B

Size 4" x 4"

#### **PUMP SPECIFICATIONS**

Size: 4" x 4" (102 mm x 102 mm) NPT - Female.

Casing: Stainless Steel CD4MCu.

Maximum Operating Pressure 128 psi (883 kPa).\*

Semi-Open Type, Six Vane Impeller: Stainless Steel CD4MCu.