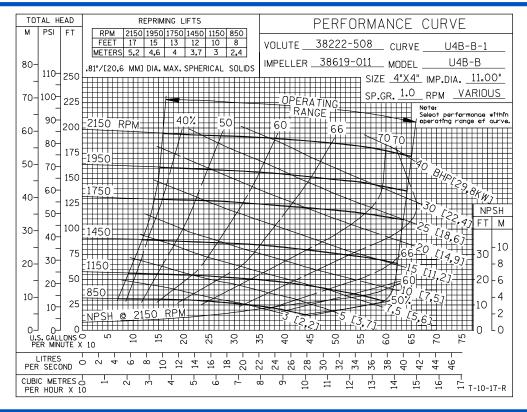

Spool Flanges



#### **SEAL DETAIL**

Mechanical, Oil-Lubricated, Double Floating, Self-Aligning. Silicon Carbide Rotating and Stationary Faces. Stainless Steel Stationary Seat. Fluorocarbon Elastomers (DuPont Viton® or Equivalent). Stainless Steel 316 Cage and Spring. Maximum Temperature of Liquid Pumped, 160°F (71°C).\*

\*Consult Factory for Applications Exceeding Maximum Pressure and/or Temperature Indicated.



#### **GORMAN-RUPP PUMPS**

www.grpumps.com

Specifications Subject to Change Without Notice

Printed in U.S.A.

#### Specification Data

#### **SECTION 50, PAGE 2830**

## APPROXIMATE DIMENSIONS and WEIGHTS

NET WEIGHT: SHIPPING WEIGHT: EXPORT CRATE: 706 LBS. (320 KG.) 754 LBS. (342 KG.) 20 CU. FT. (0,57 CU. M.)



NOTE: OPTIONAL ASA OR DIN STANDARD SPOOL FLANGES AVAILABLE





#### **GORMAN-RUPP PUMPS**

www.grpumps.com

Specifications Subject to Change Without Notice

Printed in U.S.A.