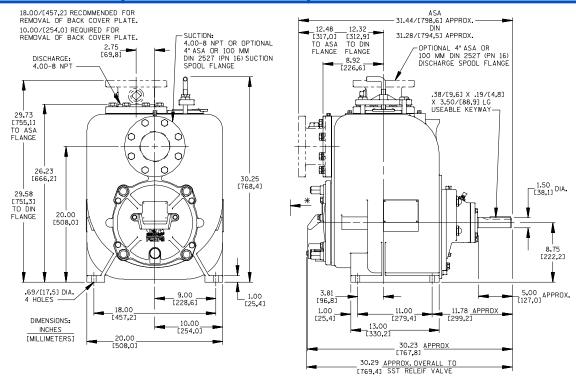

## APPROXIMATE DIMENSIONS and WEIGHTS

NET WEIGHT: SHIPPING WEIGHT: EXPORT CRATE: 706 LBS. (320 KG.) 754 LBS. (342 KG.) 20 CU. FT. (0,57 CU. M.)

NOTE: OPTIONAL ASA OR DIN STANDARD SPOOL FLANGES AVAILABLE

4" ASA (Specify Model U4B65S-B /F).

102 mm DIN 2527.

Shown w/Optional Spool Flanges