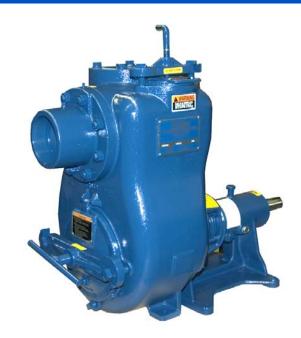

# Self Priming Centrifugal Pump Models 14C2–B and 14C20–B

Size 4" x 4"

#### **PUMP SPECIFICATIONS**

Size: 4" x 4" (102 mm x 102 mm) NPT - Female.

Casing: Gray Iron 30.

Maximum Operating Pressure 63 psi (434 kPa).\*

Semi-Open Type, Two Vane Impeller: Ductile Iron 65-45-12.

Handles 3" (76,2 mm) Diameter Spherical Solids.

Strainer.

SUCTION

**Optional Equipment:** Consult Factory.

**CASING** 

\*Consult Factory for Applications Exceeding Maximum Pressure and/or Temperature Indicated.

14C2-B SHOWN