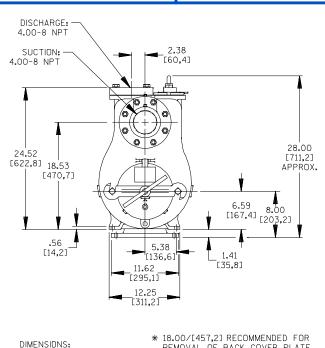

#### **APPROXIMATE DIMENSIONS and WEIGHTS**

**NET WEIGHT: SHIPPING WEIGHT: EXPORT CRATE SIZE:** 

373 LBS. (169 KG.) 389 LBS. (176 KG.) 18 CU. FT. (0,5 CU. M.)

**INCHES** 

[MILLIMETERS]