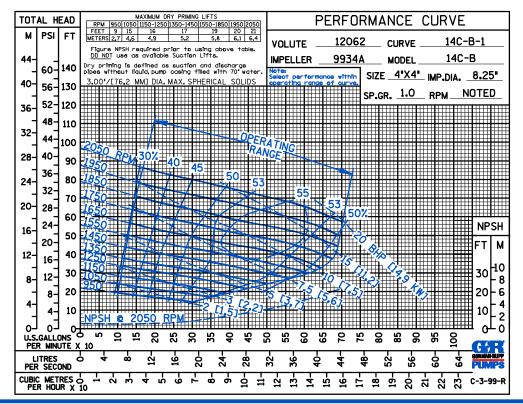

#### **PUMP SPECIFICATIONS**

Size: 4" x 4" (102 mm x 102 mm) NPT - Female.

Casing: Gray Iron 30.

Maximum Operating Pressure 63 psi (434 kPa).\*

Semi-Open Type, Two Vane Impeller: Ductile Iron 65-45-12.

Handles 3" (76,2 mm) Diameter Spherical Solids.