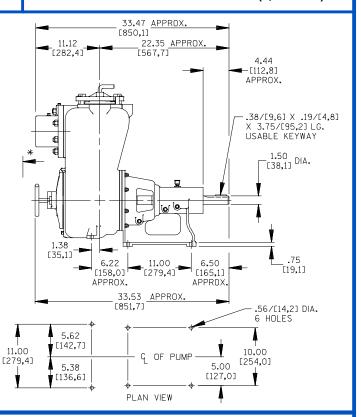

#### **APPROXIMATE DIMENSIONS and WEIGHTS**

**NET WEIGHT: SHIPPING WEIGHT: EXPORT CRATE SIZE:** 

373 LBS. (169 KG.) 389 LBS. (176 KG.) 18 CU. FT. (0,5 CU. M.)

**INCHES** 

[MILLIMETERS]