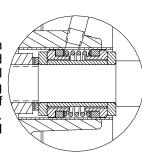

#### 14C2-B SEAL DETAIL

Double, Grease-Lubricated with Spring Loaded Grease Cup. Sintered Bronze Stationary Seal Seats. Steel Rotating Faces. Neoprene Packing Rings Maximum Temperature of Liquid Pumped, 110°F (43°C). Maximum Suction Pressure 10 PSI (69 kPa) \*

### 14C20-B SEAL DETAIL

Mechanical, Oil-Lubricated, Double Floating, Self-Aligning. Tungsten Titanium Carbide Rotating and Stationary Faces. Stainless Steel 316 Stationary Seat. Fluorocarbon Elastomers (DuPont Viton® or Equivalent). Stainless Steel 18-8 Cage and Spring. Maximum Temperature of Liquid Pumped, 160°F (71°C).\*