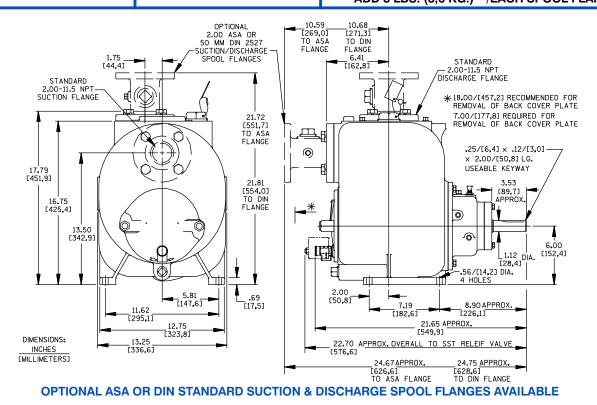

# APPROXIMATE DIMENSIONS and WEIGHTS

NET WEIGHT: 210 LBS. (95 KG.)\*

SHIPPING WEIGHT: 220 LBS. (10 KG.)\*

EXPORT CRATE: 7.9 CU. FT. (0,22 CU. M.)

\*ADD 8 LBS. (3,6 KG.) W/EACH SPOOL FLANGE

TOTAL HEAD PERFORMANCE CURVE RPM 1150 1450 1750 2050 2350 2650 2900 FEET 10 19 24 24 24 24 24 METERS 3,1 5,8 7,3 7,3 7,3 7,3 7,3 7,3 PSI FT VOLUTE 38224-418 CURVE \_ T2A-B-1 IMPELLER 38615-093 MODEL T2A-B .50"/[38.1 MM] DIA, MAX, SPHERICAL SOLIDS 140 60-SIZE 2"X2" IMP.DIA. 6.38" 40-56 130 SP.GR. 1.0 RPM NOTED 52 120 36 48 110 32 44 100 28-40 90 36 80 24 32 70 20-28 60 24 **NPSH** 16 50 20 40 12-16 30<sup>H0</sup> 30 12-- 8 8-20 - 6 8-10 - 4 10 4-NPSH @ 2900 RPM - 2 L٥ ه لم U.S.GALLONS 10 12 14 16 16 18 18 20 22 22 22 28 28 30 36 88 6 32 34 PER MINUTE X 10 LITRES PER SECOND 12-16 18 21 6