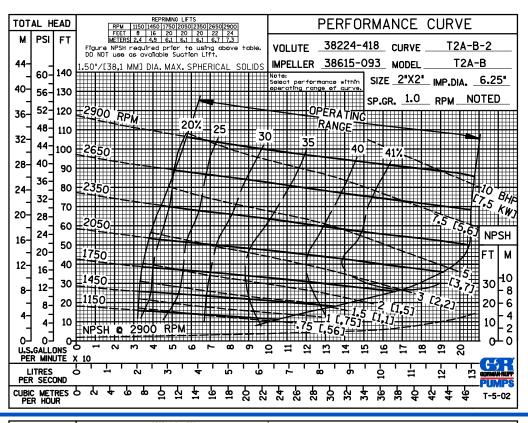

# APPROXIMATE DIMENSIONS and WEIGHTS

NET WEIGHT: 210 LBS. (95 KG.)\*

SHIPPING WEIGHT: 220 LBS. (10 KG.)\*

EXPORT CRATE: 7.9 CU. FT. (0,22 CU. M.)

\*ADD 8 LBS. (3,6 KG.) W/EACH SPOOL FLANGE

TOTAL HEAD PERFORMANCE CURVE RPM 1150 1450 1750 2050 2350 2650 2900 FEET 10 19 24 24 24 24 24 METERS 3,1 5,8 7,3 7,3 7,3 7,3 7,3 7,3 PSI FT VOLUTE 38224-418 CURVE \_ T2A-B-1 IMPELLER 38615-093 MODEL T2A-B .50"/[38.1 MM] DIA, MAX, SPHERICAL SOLIDS 140 60-SIZE 2"X2" IMP.DIA. 6.38" 40-56 130 SP.GR. 1.0 RPM NOTED 52 120 36 48 110 32 44 100 28-40 90 36 80 24 32 70 20-28 60 24 **NPSH** 16 50 20 40 12-16 30<sup>H0</sup> 30 12-- 8 8-20 - 6 8-10 - 4 10 4-NPSH @ 2900 RPM - 2 L٥ ه لم U.S.GALLONS 10 12 14 16 16 18 18 20 22 22 22 28 28 30 36 88 6 32 34 PER MINUTE X 10 LITRES PER SECOND 12-16 18 21 6