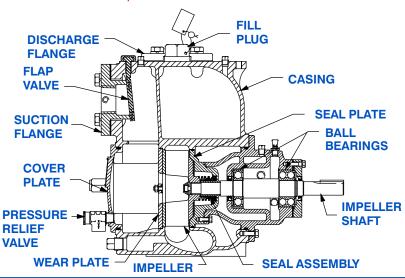

#### **PUMP SPECIFICATIONS**

Size: 2" x 2" (51 mm x 51 mm) NPT - Female. Casing: Gray Iron 30.

Maximum Óperating Pressure 79 psi (545 kPa).\*

Semi-Open Type, Two Vane Impeller: Ductile Iron 65-45-12. Handles 1 1/2" (38,1 mm) Diameter Spherical Solids.

Impeller Shaft: Alloy Steel 4150. Shaft Sleeve: Alloy Steel 4130.

Replaceable Wear Plate: Carbon Steel 1026

Removable Cover Plate: Gray Iron 30; 13.6 lbs. (6 kg).

Seal Plate: Gray Iron 30.

Externally Replaceable Flap Valve: Neoprene W/Steel Reinforcing.

Bearing Housing: Gray Iron 30.

Radial Bearing: Open Single Row Ball.

Thrust Bearing: Open Double Row Ball.

Bearing and Seal Cavity Lubrication: SAE 30 Non-Detergent Oil.

Flanges: Gray Iron 30.

Gaskets: Buna-N, Vegetable Fiber, Cork and Rubber.

O-Rings: Buna-N.

Internal Wetted Hardware: Standard Plated Steel.

External Hardware: Standard Plated Steel.

**Brass Pressure Relief Valve.** 

Bearing and Seal Cavity Oil Level Sight Gauges.

Optional Equipment: Automatic Air Release Valve.

#### SEAL SPECIFICATIONS

Mechanical. Oil-Lubricated, Double Floating, Self-Aligning. Tungsten Titanium Carbide Rotating and Stationary Faces. Stainless Steel 316 Stationary Seat. Fluorocarbon Elastomers (DuPont Viton® or Equivalent). Stainless Steel 18-8 Cage and Spring. Maximum Temperature of Liquid Pumped, 160°F (71°C).\*