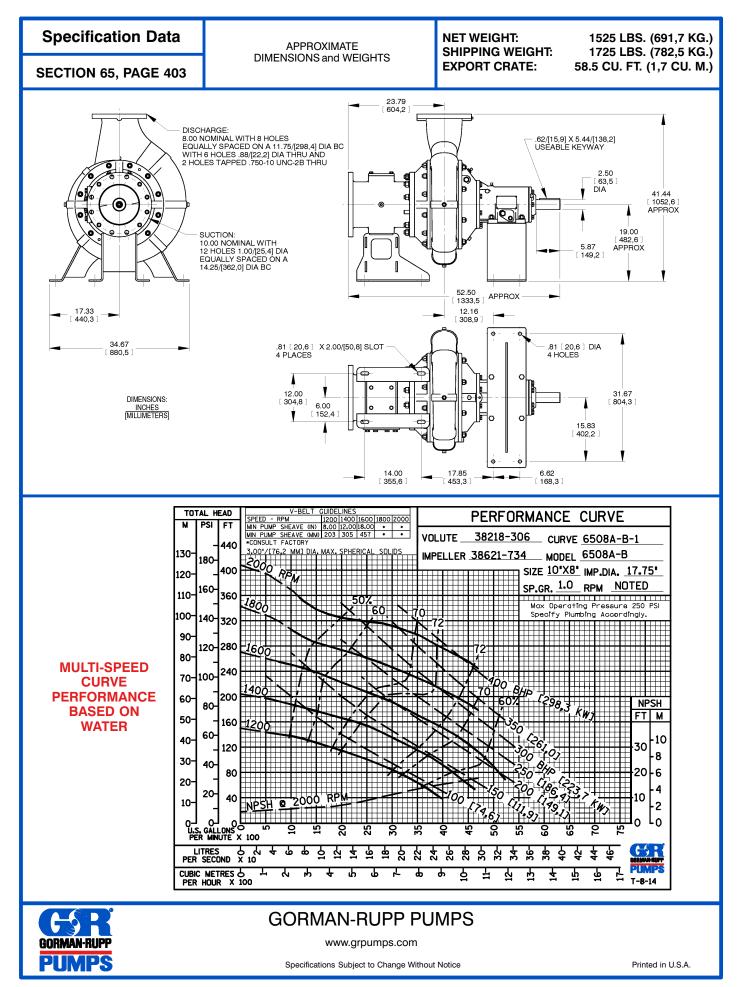

Stainless Steel Basic Pedestal



# Standard Centrifugal Pump



## Model 6508A65-B

### Size 10" x 8"

#### PUMP SPECIFICATIONS





WARNING! Do not use in explosive atmosphere or for pump-ing volatile flammable liquids.



#### **SEAL DETAIL**

Mechanical. Oil-Lubricated. Silicon Carbide Rotating Face and Stationary Seat. Fluorocarbon Elastomers (DuPont Viton<sup>®</sup> or Equivalent). Stainless Steel 316 Cage and Stainless Steel 18-8 Spring. Maximum Temperature of Liquid Pumped 160°F (71°C).\*



Specifications Subject to Change Without Notice









### **GORMAN-RUPP PUMPS**

www.grpumps.com

Specifications Subject to Change Without Notice