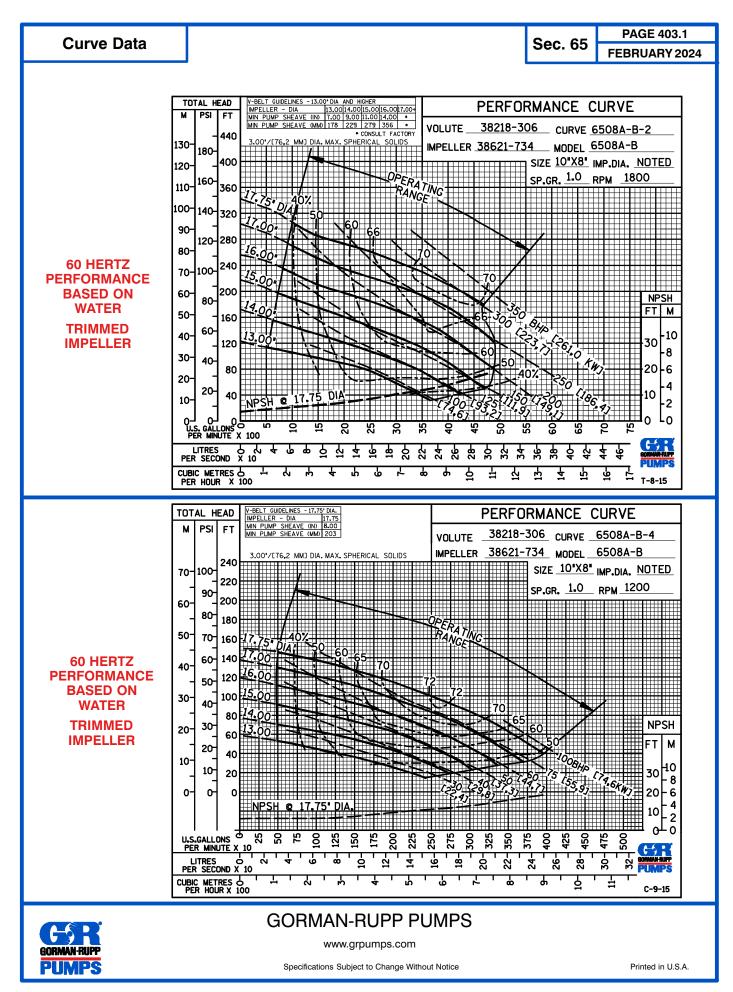

Stainless Steel Basic Pedestal



# Standard Centrifugal Pump



## Model 6508A65-B

### Size 10" x 8"

#### PUMP SPECIFICATIONS





WARNING! Do not use in explosive atmosphere or for pump-ing volatile flammable liquids.



#### **SEAL DETAIL**

Mechanical. Oil-Lubricated. Silicon Carbide Rotating Face and Stationary Seat. Fluorocarbon Elastomers (DuPont Viton<sup>®</sup> or Equivalent). Stainless Steel 316 Cage and Stainless Steel 18-8 Spring. Maximum Temperature of Liquid Pumped 160°F (71°C).\*



Specifications Subject to Change Without Notice









### **GORMAN-RUPP PUMPS**

www.grpumps.com

Specifications Subject to Change Without Notice