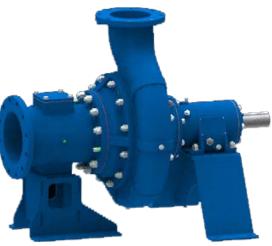

Stainless Steel Basic Pedestal



# Standard Centrifugal Pump



## Model 6508A65-B

### Size 10" x 8"

#### PUMP SPECIFICATIONS





WARNING! Do not use in explosive atmosphere or for pump-ing volatile flammable liquids.



#### **SEAL DETAIL**

Mechanical. Oil-Lubricated. Silicon Carbide Rotating Face and Stationary Seat. Fluorocarbon Elastomers (DuPont Viton<sup>®</sup> or Equivalent). Stainless Steel 316 Cage and Stainless Steel 18-8 Spring. Maximum Temperature of Liquid Pumped 160°F (71°C).\*



Specifications Subject to Change Without Notice









### **GORMAN-RUPP PUMPS**

www.grpumps.com

Specifications Subject to Change Without Notice