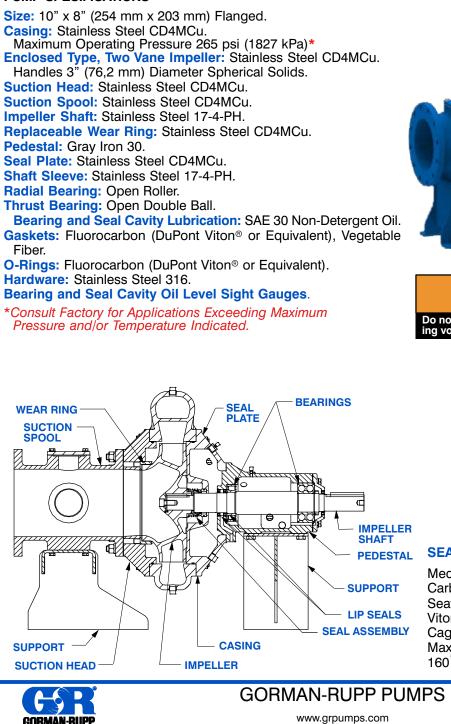

#### PUMP SPECIFICATIONS

WARNING! Do not use in explosive atmosphere or for pump-ing volatile flammable liquids.

Stainless Steel Basic Pedestal