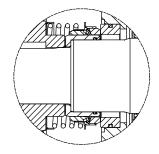

#### **SEAL DETAIL**

Mechanical. Oil-Lubricated. Silicon Carbide Rotating Face and Stationary Seat. Fluorocarbon Elastomers (DuPont Viton<sup>®</sup> or Equivalent). Stainless Steel 316 Cage and Stainless Steel 18-8 Spring. Maximum Temperature of Liquid Pumped 160°F (71°C).\*