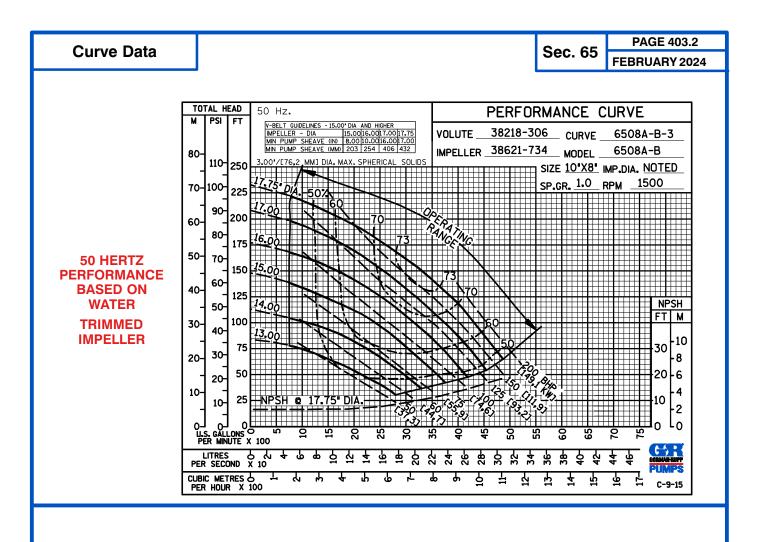

Stainless Steel Basic Pedestal



# Standard Centrifugal Pump



## Model 6508A65-B

### Size 10" x 8"

#### PUMP SPECIFICATIONS





WARNING! Do not use in explosive atmosphere or for pump-ing volatile flammable liquids.



#### **SEAL DETAIL**

Mechanical. Oil-Lubricated. Silicon Carbide Rotating Face and Stationary Seat. Fluorocarbon Elastomers (DuPont Viton<sup>®</sup> or Equivalent). Stainless Steel 316 Cage and Stainless Steel 18-8 Spring. Maximum Temperature of Liquid Pumped 160°F (71°C).\*



Specifications Subject to Change Without Notice









### **GORMAN-RUPP PUMPS**

www.grpumps.com

Specifications Subject to Change Without Notice