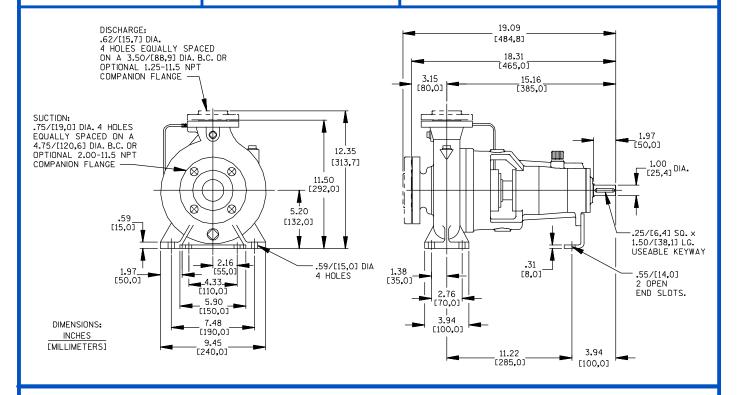

## **Specification Data**

**SECTION 70, PAGE 116** 

APPROXIMATE DIMENSIONS and WEIGHTS

NET WEIGHT: 82 LBS. (37 KG.) SHIPPING WEIGHT: 92 LBS. (42 KG.) EXPORT CRATE SIZE: 8.5 CU. FT. (0,24 CU. M.)

PERFORMANCE BASED ON WATER