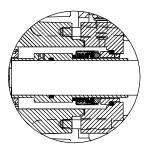

#### **SEAL DETAIL**

Mechanical, Self-Lubricated. Silicon Carbide Rotating and Stationary Faces. Fluorocarbon Elastomers (DuPont Viton<sup>®</sup> or Equivalent). Stainless Steel 316 Shaft Sleeve and Spring. Maximum Temperature of Liquid Pumped, 160°F (71°C).\*