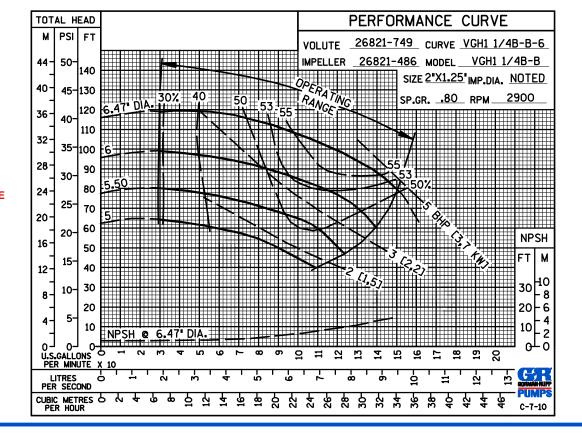

## **Specification Data**

**SECTION 70, PAGE 116** 

APPROXIMATE DIMENSIONS and WEIGHTS

NET WEIGHT: 82 LBS. (37 KG.) SHIPPING WEIGHT: 92 LBS. (42 KG.) EXPORT CRATE SIZE: 8.5 CU. FT. (0,24 CU. M.)

PERFORMANCE BASED ON WATER

#### **GORMAN-RUPP PUMPS**

www.grpumps.com

Specifications Subject to Change Without Notice

Printed in U.S.A.

**Curve Data** 

Sec. 70

PAGE 116.1

**JANUARY 2016** 

PERFORMANCE BASED ON WATER

GORMAN-RUPP PUMPS

**50 HERTZ** 

**PERFORMANCE** 

**BASED ON** 

**WATER** 