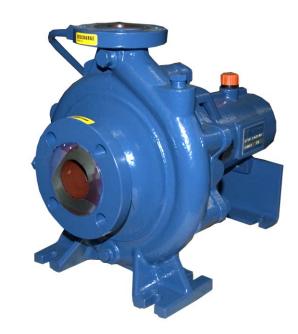

## **Model VGH1 1/4B31-B**

Size 2" x 1 1/4"

#### **PUMP SPECIFICATIONS**

Size: 2" x 1 1/4" (51 mm x 32 mm) Raised Face Flanges.

Casing: Ductile Iron.

Maximum Operating Pressure 120 psi (827 kPa).\*

Enclosed Type, Six Vane Impeller: Gray Iron 40.

Handles 15/64" (6 mm) Diameter Spherical Solids.