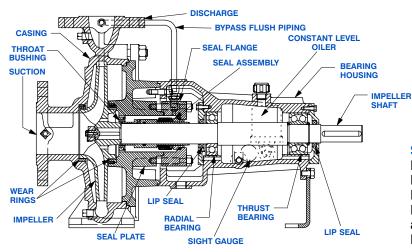

#### **PUMP SPECIFICATIONS**

Size: 2" x 1 1/4" (51 mm x 32 mm) Raised Face Flanges.

Casing: Ductile Iron.

Maximum Operating Pressure 120 psi (827 kPa).\*

Enclosed Type, Six Vane Impeller: Gray Iron 40.

Handles 15/64" (6 mm) Diameter Spherical Solids.

Impeller Shaft: Steel 1045.

Two Replaceable Wear Rings: Gray Iron 25.

Seal Plate: Ductile Iron. Bypass Flush Piping.

Bearing Housing: Gray Iron 25.

Radial Bearing: Open Single Row Ball.

Thrust Bearing: Open Double Row Ball.

Bearing Lubrication: SAE 30 Non-Detergent Oil.

Gaskets: Nitrile Rubber.

Hardware: Standard Plated Steel. Bearing Housing Level Oiler.

Optional Equipment: Strainer. NPT Suction and Discharge Flanges. Stainless Steel Impeller. Consult Factory for Optional Seals.

#### **SEAL DETAIL**

Mechanical, Self-Lubricated. Silicon Carbide Rotating and Stationary Faces. Fluorocarbon Elastomers (DuPont Viton<sup>®</sup> or Equivalent). Stainless Steel 316 Shaft Sleeve and Spring. Maximum Temperature of Liquid Pumped, 160°F (71°C).\*