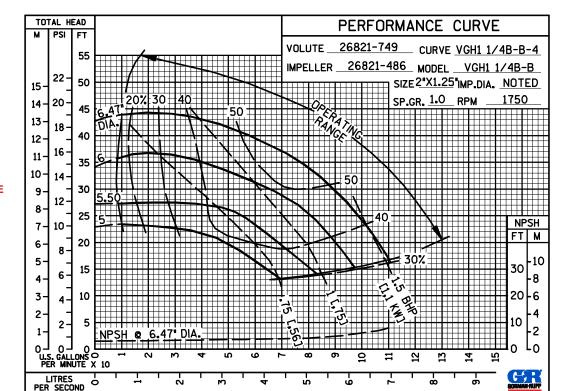

PERFORMANCE BASED ON WATER

GORMAN-RUPP PUMPS

**50 HERTZ** 

**PERFORMANCE** 

**BASED ON** 

**WATER** 

#### **GORMAN-RUPP PUMPS**

www.grpumps.com

Specifications Subject to Change Without Notice

Printed in U.S.A.

Sec. 70

PAGE 116.2

PUMP:

C-6-08-R