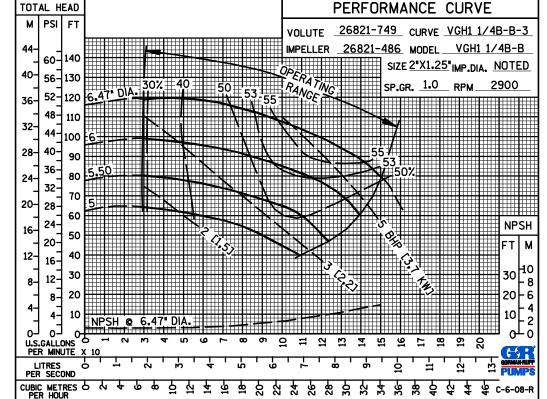

## **Specification Data**

**SECTION 70, PAGE 116** 

APPROXIMATE DIMENSIONS and WEIGHTS

NET WEIGHT: 82 LBS. (37 KG.) SHIPPING WEIGHT: 92 LBS. (42 KG.) EXPORT CRATE SIZE: 8.5 CU. FT. (0,24 CU. M.)

PERFORMANCE BASED ON WATER

#### **GORMAN-RUPP PUMPS**

www.grpumps.com

Specifications Subject to Change Without Notice

Printed in U.S.A.

**Curve Data** 

Sec. 70

PAGE 116.1

**JANUARY 2016** 