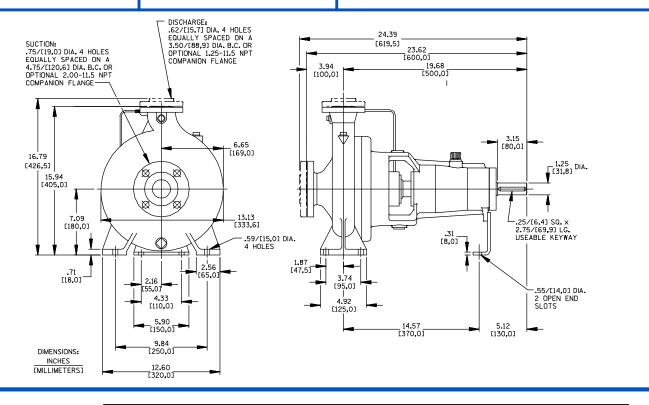

## **Specification Data**

**SECTION 70, PAGE 128** 

APPROXIMATE DIMENSIONS and WEIGHTS

NET WEIGHT: 147 LBS. (67 KG.) SHIPPING WEIGHT: 156 LBS. (71 KG.) EXPORT CRATE SIZE: 7.9 CU. FT. (0,22 CU. M.)

60 HERTZ PERFORMANCE BASED ON WATER