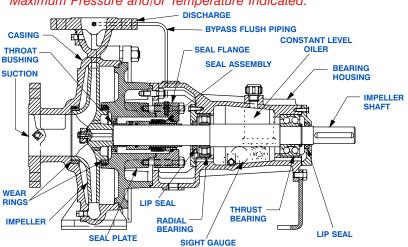

#### **PUMP SPECIFICATIONS**

Size: 2" x 1 1/4" (51 mm x 32 mm) Raised Face Flanges.

Casing: Ductile Iron.

Maximum Casing Pressure 291 psi (2006 kPa).\* Maximum Operating Pressure 250 psi (1723 kPa) at Temperatures up to 100°F (37°C) Based on System Component Limitations.\*

Enclosed Type, Six Vane Impeller: Gray Iron 40. Handles 1/4" (6,5 mm) Diameter Spherical Solids.

Impeller Shaft: Steel 1045.

Two Replaceable Wear Rings: Gray Iron 25.

Seal Plate: Ductile Iron. **Bypass Flush Piping.** 

Bearing Housing: Gray Iron 25.

Radial Bearing: Open Cylindrical Roller. Thrust Bearing: Open Double Row Ball.

Bearing Lubrication: SAE 30 Non-Detergent Oil.

Gaskets: Nitrile Rubber.

Hardware: Standard Plated Steel. **Bearing Housing Level Oiler.** 

Optional Equipment: Strainer. NPT Suction and Discharge Flanges. Stainless Steel Impeller. Consult Factory for Optional Seals.

\*Consult Factory for Applications Exceeding Maximum Pressure and/or Temperature Indicated.

#### **SEAL DETAIL**

Mechanical, Self-Lubricated. Silicon Carbide Rotating and Stationary Fluorocarbon Elastomers (DuPont Viton® or Equivalent). Stainless Steel 316 Shaft Sleeve and Spring. Maximum Temperature of Liquid Pumped, 160°F (71°C).\*