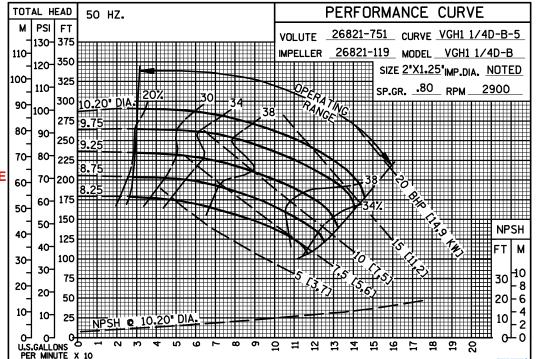

**50 HERTZ PERFORMANCE BASED ON PETROLEUM TRIMMED IMPELLER** 

LITRES PER SECOND