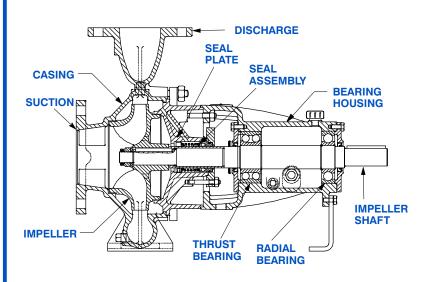

#### **PUMP SPECIFICATIONS**

Size: 2 1/2" x 1 1/2" (64 mm x 38 mm) Flanged.

Casing: Gray Iron 40.

Maximum Operating Pressure 182 psi (1255 kPa).\* Enclosed Type, Six Vane Impeller: Gray Iron 40. Handles 5/16" (7,9 mm) Diameter Spherical Solids.

Impeller Shaft: Steel 1045.

**Shaft Sleeve:** Stainless Steel 420.

Seal Plate: Gray Iron 40.

Bearing Housing: Gray Iron 40.

Radial Bearing: Open Single Row Ball.

Thrust Bearing: Open Double Row Ball.

Bearing Lubrication: SAE 30 Non-Detergent Oil.

Gaskets: Nitrile Rubber.

O-Ring: Fluorocarbon (DuPont Viton® or Equivalent).

Hardware: Standard Plated Steel.

Oil Level Sight Gauge.

Optional Equipment: NPT Suction and Discharge Flanges. Strainer. Stainless Steel Impeller. Mechanical Seal with Fluorocarbon Elastomers (DuPont Viton® or Equivalent).

#### **SEAL DETAIL**

Type 1, Mechanical, Self-Lubricated. Carbon Rotating Face. Ceramic Stationary Seat. Buna-N Elastomers. Stainless Steel and/or Brass Cage and Spring. Maximum Temperature of Liquid Pumped, 160°F (71°C).\*