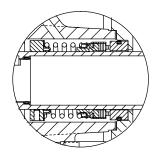

#### **SEAL DETAIL**

Type 1, Mechanical, Self-Lubricated. Carbon Rotating Face. Ceramic Stationary Seat. Buna-N Elastomers. Stainless Steel and/or Brass Cage and Spring. Maximum Temperature of Liquid Pumped, 160°F (71°C).\*