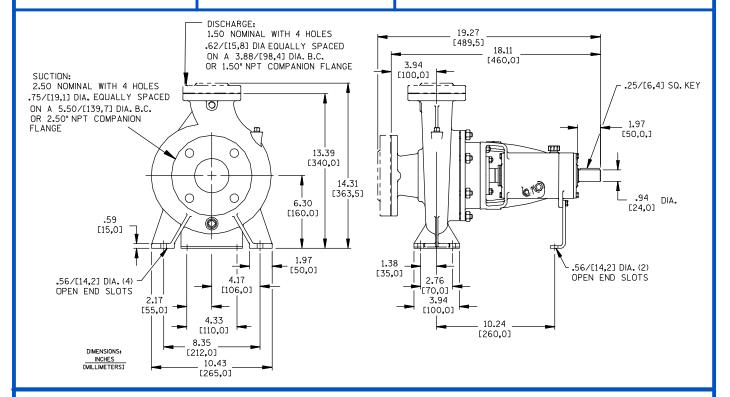

## **Specification Data**

**SECTION 70, PAGE 150** 

APPROXIMATE DIMENSIONS and WEIGHTS

NET WEIGHT: 82 LBS. (37,2 KG.) SHIPPING WEIGHT: 92 LBS. (41,7 KG.) EXPORT CRATE SIZE: 5.6 CU. FT. (0,16 CU. M.)

PERFORMANCE BASED ON WATER