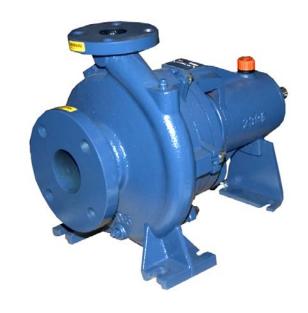

# Standard Centrifugal Pump Model VG1 1/2C3-B

Size 2 1/2" x 1 1/2"

#### **PUMP SPECIFICATIONS**

Size: 2 1/2" x 1 1/2" (64 mm x 38 mm) Flanged.

Casing: Gray Iron 40.

Maximum Operating Pressure 182 psi (1255 kPa).\* Enclosed Type, Six Vane Impeller: Gray Iron 40. Handles 5/16" (7,9 mm) Diameter Spherical Solids.