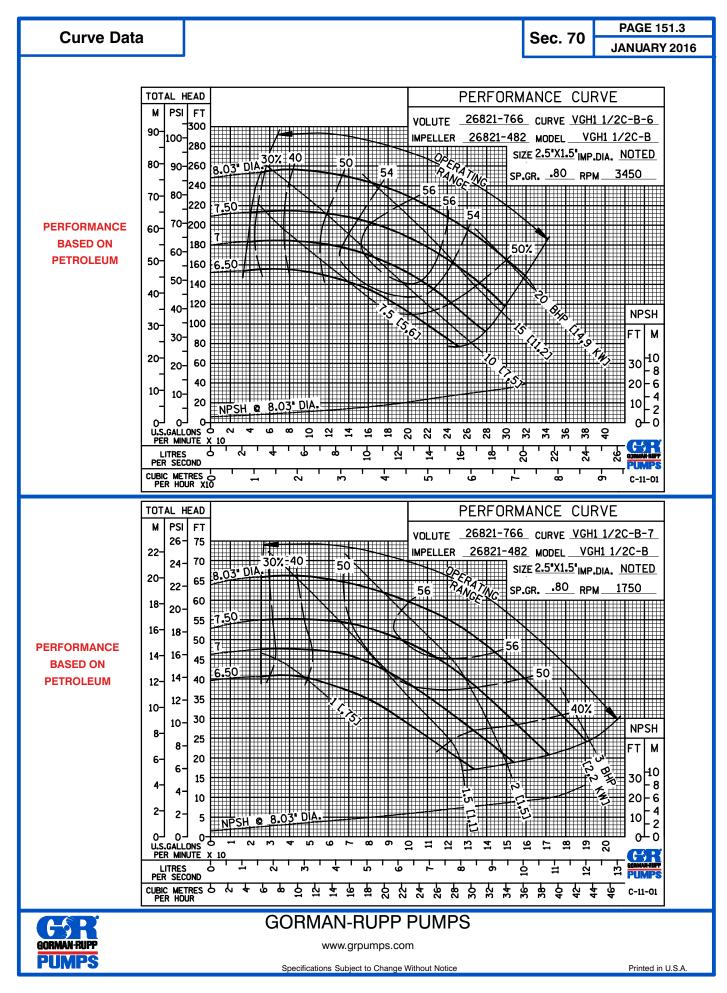

nges. Consult Factory for Optional Seals.

\*Consult Factory for Applications Exceeding Maximum Pressure and/or Temperature Indicated.







#### SEAL DETAIL

Mechanical, Self-Lubricated. Silicon Carbide Rotating and Stationary Faces. Fluorocarbon Elastomers (DuPont Viton<sup>®</sup> or Equivalent). Stainless Steel 316 Shaft Sleeve and Spring. Maximum Temperature of Liquid Pumped, 160°F (71°C).\*



GORMAN-RUPP PUMPS www.grpumps.com

Specifications Subject to Change Without Notice

© Copyright by The Gorman-Rupp Company 2016

### **Specification Data**

APPROXIMATE DIMENSIONS and WEIGHTS

#### SECTION 70, PAGE 151

 NET WEIGHT:
 103 LBS. (47 KG.)

 SHIPPING WEIGHT:
 113 LBS. (51 KG.)

 EXPORT CRATE:
 5.6 CU. FT. (0,16 CU. M.)







<sup>©</sup> Copyright by The Gorman-Rupp Company 2016