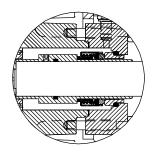

#### SEAL DETAIL

Mechanical, Self-Lubricated. Silicon Carbide Rotating and Stationary Faces. Fluorocarbon Elastomers (DuPont Viton<sup>®</sup> or Equivalent). Stainless Steel 316 Shaft Sleeve and Spring. Maximum Temperature of Liquid Pumped, 160°F (71°C).\*