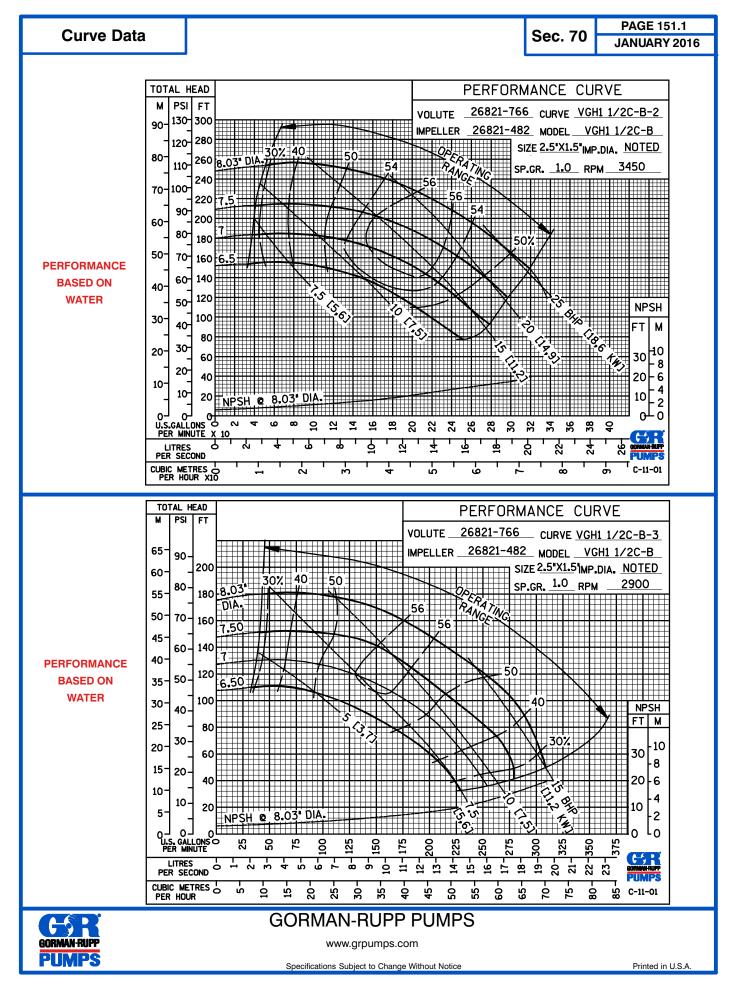

ional Equipment:</u> Strainer. NPT Suction and Discharge Flanges. Consult Factory for Optional Seals.

\*Consult Factory for Applications Exceeding Maximum Pressure and/or Temperature Indicated.







#### SEAL DETAIL

Mechanical, Self-Lubricated. Silicon Carbide Rotating and Stationary Faces. Fluorocarbon Elastomers (DuPont Viton<sup>®</sup> or Equivalent). Stainless Steel 316 Shaft Sleeve and Spring. Maximum Temperature of Liquid Pumped, 160°F (71°C).\*



GORMAN-RUPP PUMPS www.grpumps.com

Specifications Subject to Change Without Notice

© Copyright by The Gorman-Rupp Company 2016

### **Specification Data**

APPROXIMATE DIMENSIONS and WEIGHTS

#### SECTION 70, PAGE 151

 NET WEIGHT:
 103 LBS. (47 KG.)

 SHIPPING WEIGHT:
 113 LBS. (51 KG.)

 EXPORT CRATE:
 5.6 CU. FT. (0,16 CU. M.)







<sup>©</sup> Copyright by The Gorman-Rupp Company 2016