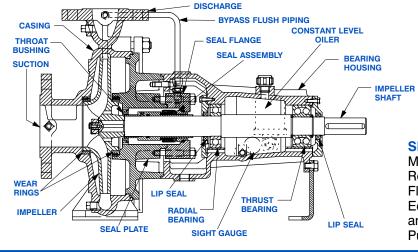

#### PUMP SPECIFICATIONS

Size: 2 1/2" x 1 1/2" (64 mm x 38 mm) Raised Face Flanges. Casing: Ductile Iron.

Maximum Operating Pressure 182 psi (1255 kPa).\*

Enclosed Type, Six Vane Impeller: Gray Iron 40. Handles 17/64" (7 mm) Diameter Spherical Solids.

Impeller Shaft: Steel 1045.

Two Replaceable Wear Rings: Gray Iron 25.

Seal Plate: Ductile Iron.

**Bypass Flush Piping.** 

Bearing Housing: Gray Iron 25.

Radial Bearing: Open Single Row Ball.

Thrust Bearing: Open Double Row Ball.

Bearing Lubrication: SAE 30 Non-Detergent Oil.

Gaskets: Nitrile Rubber.

Hardware: Standard Plated Steel.

**Bearing Housing Level Oiler.** 

<u>Optional Equipment:</u> Strainer. NPT Suction and Discharge Flanges. Consult Factory for Optional Seals.

#### SEAL DETAIL

Mechanical, Self-Lubricated. Silicon Carbide Rotating and Stationary Faces. Fluorocarbon Elastomers (DuPont Viton<sup>®</sup> or Equivalent). Stainless Steel 316 Shaft Sleeve and Spring. Maximum Temperature of Liquid Pumped, 160°F (71°C).\*