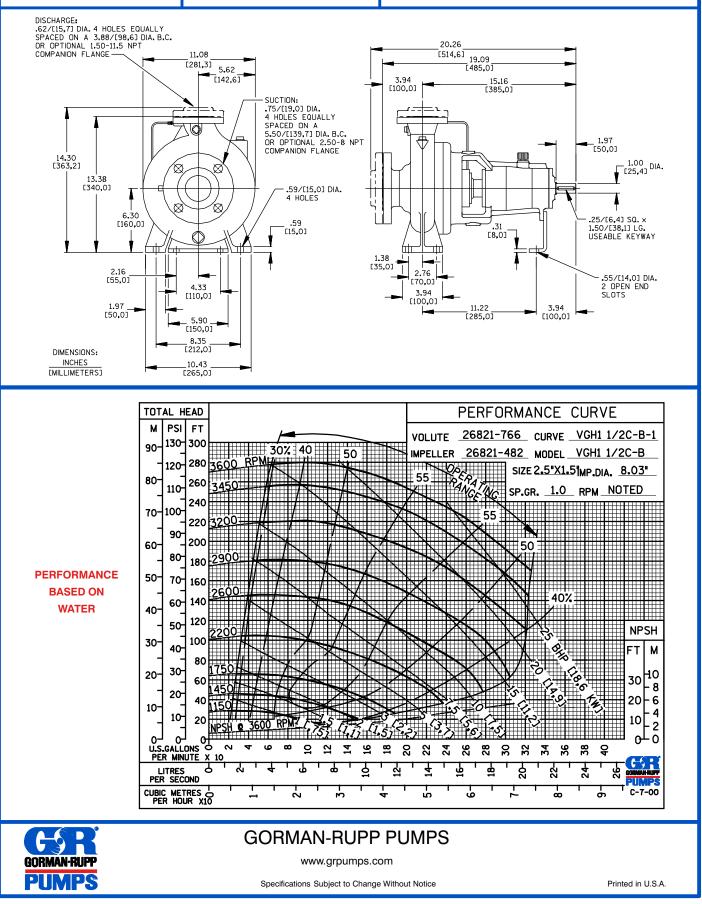

### **Specification Data**

APPROXIMATE DIMENSIONS and WEIGHTS

#### SECTION 70, PAGE 151

 NET WEIGHT:
 103 LBS. (47 KG.)

 SHIPPING WEIGHT:
 113 LBS. (51 KG.)

 EXPORT CRATE:
 5.6 CU. FT. (0,16 CU. M.)

<sup>©</sup> Copyright by The Gorman-Rupp Company 2016