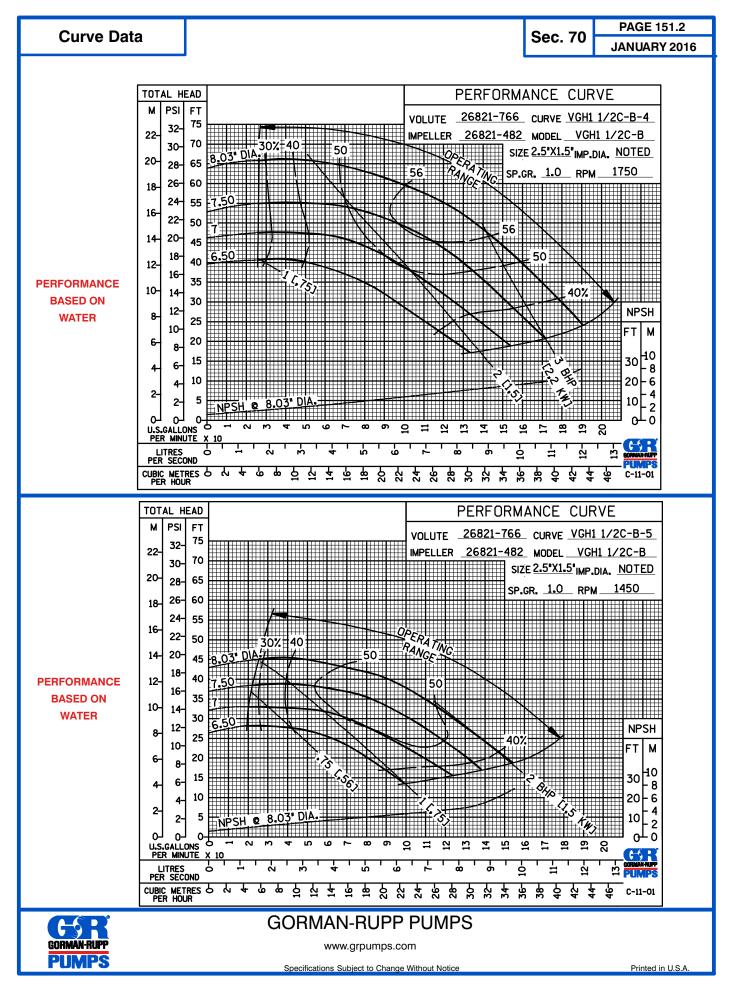

nal Equipment:</u> Strainer. NPT Suction and Discharge Flanges. Consult Factory for Optional Seals.

\*Consult Factory for Applications Exceeding Maximum Pressure and/or Temperature Indicated.







#### SEAL DETAIL

Mechanical, Self-Lubricated. Silicon Carbide Rotating and Stationary Faces. Fluorocarbon Elastomers (DuPont Viton<sup>®</sup> or Equivalent). Stainless Steel 316 Shaft Sleeve and Spring. Maximum Temperature of Liquid Pumped, 160°F (71°C).\*



GORMAN-RUPP PUMPS www.grpumps.com

Specifications Subject to Change Without Notice

© Copyright by The Gorman-Rupp Company 2016

### **Specification Data**

APPROXIMATE DIMENSIONS and WEIGHTS

#### SECTION 70, PAGE 151

 NET WEIGHT:
 103 LBS. (47 KG.)

 SHIPPING WEIGHT:
 113 LBS. (51 KG.)

 EXPORT CRATE:
 5.6 CU. FT. (0,16 CU. M.)







<sup>©</sup> Copyright by The Gorman-Rupp Company 2016