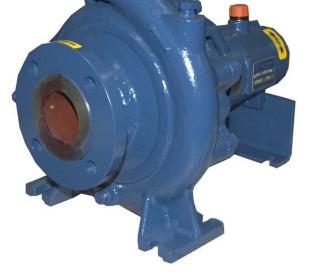

# Basic Pedestal Standard Centrifugal Pump

## Model VGH1 1/2C31-B Size 2 1/2" x 1 1/2"

#### PUMP SPECIFICATIONS

Size: 2 1/2" x 1 1/2" (64 mm x 38 mm) Raised Face Flanges. Casing: Ductile Iron.

Maximum Operating Pressure 182 psi (1255 kPa).\*

Enclosed Type, Six Vane Impeller: Gray Iron 40. Handles 17/64" (7 mm) Diameter Spherical Solids.