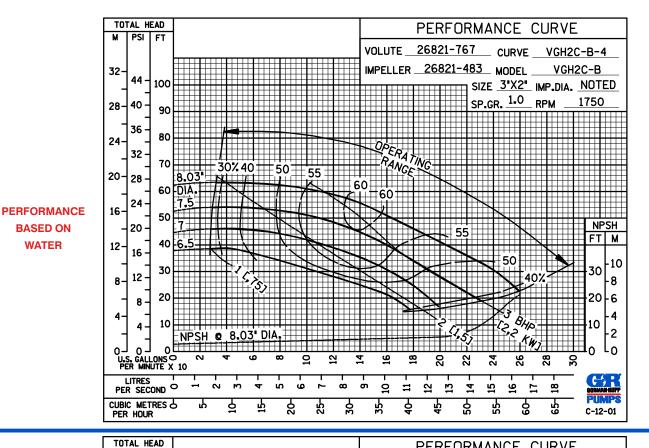

#### **Specification Data**

**SECTION 70, PAGE 256** 

APPROXIMATE DIMENSIONS and WEIGHTS

NET WEIGHT: 113 LBS. (51 KG.) SHIPPING WEIGHT: 123 LBS. (56 KG.) EXPORT CRATE: 13.2 CU. FT. (0,4 CU. M.)

PERFORMANCE BASED ON WATER

#### **GORMAN-RUPP PUMPS**

www.grpumps.com

Specifications Subject to Change Without Notice

**Curve Data** 

Sec. 70

PAGE 256.1 JANUARY 2016

**WATER** 

PERFORMANCE BASED ON WATER