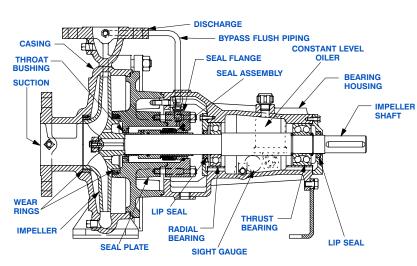

#### **PUMP SPECIFICATIONS**

Size: 3" x 2" (76 mm x 51 mm) Raised Face Flanges.

Casing: Ductile Iron.

Maximum Operating Pressure 172 psi (1186 kPa).\* **Enclosed Type, Six Vane Impeller:** Gray Iron 40. Handles 25/64" (10 mm) Diameter Spherical Solids.

Impeller Shaft: Steel 1045.

Two Replaceable Wear Rings: Gray Iron 25.

Seal Plate: Ductile Iron. **Bypass Flush Piping.** 

Bearing Housing: Gray Iron 25.

Radial Bearing: Open Single Row Ball. Thrust Bearing: Open Double Row Ball.

Bearing Lubrication: SAE 30 Non-Detergent Oil.

Gaskets: Nitrile Rubber.

Hardware: Standard Plated Steel. **Bearing Housing Level Oiler.** 

Optional Equipment: Strainer. NPT Suction Discharge Flanges. Stainless Steel Impeller. Consult Factory for Optional Seals.

#### **SEAL DETAIL**

Mechanical. Self-Lubricated. Silicon Carbide Rotating and Stationary Fluorocarbon Elastomers (DuPont Viton® or Equivalent). Stainless Steel 316 Shaft Sleeve and Spring. Maximum Temperature of Liquid Pumped, 160°F (71°C).\*