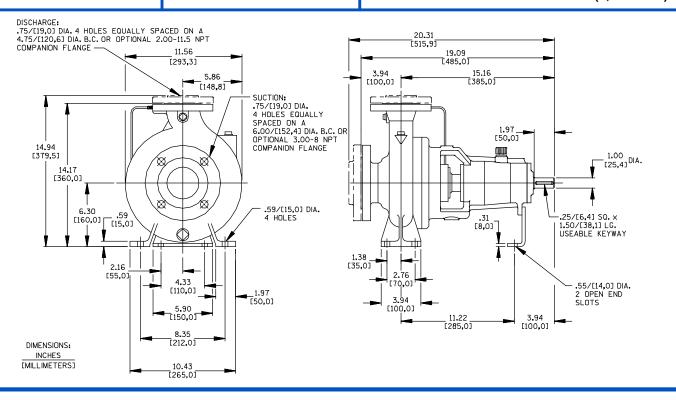

#### **Specification Data**

**SECTION 70, PAGE 256** 

APPROXIMATE DIMENSIONS and WEIGHTS

NET WEIGHT: 113 LBS. (51 KG.) SHIPPING WEIGHT: 123 LBS. (56 KG.) EXPORT CRATE: 13.2 CU. FT. (0,4 CU. M.)

PERFORMANCE BASED ON WATER