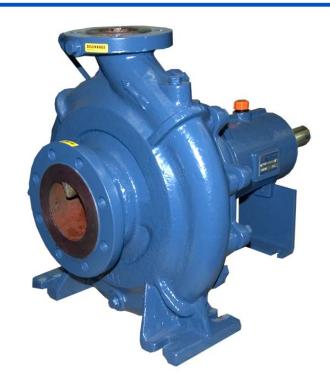

### Model VGH2C31-B

Size 3" x 2"

#### **PUMP SPECIFICATIONS**

Size: 3" x 2" (76 mm x 51 mm) Raised Face Flanges.

Casing: Ductile Iron.

Maximum Operating Pressure 172 psi (1186 kPa).\* **Enclosed Type, Six Vane Impeller:** Gray Iron 40. Handles 25/64" (10 mm) Diameter Spherical Solids.