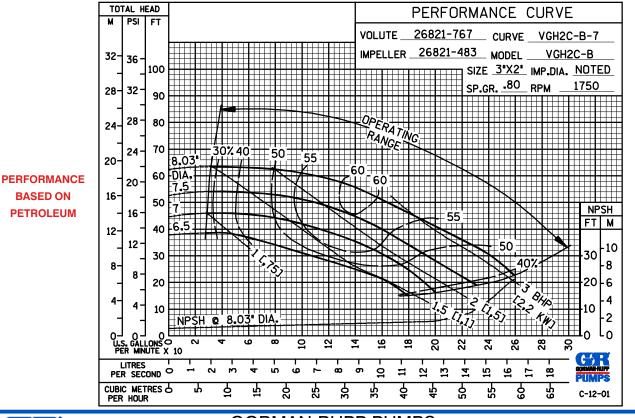

**PERFORMANCE BASED ON PETROLEUM** 

CUBIC METRES O

PUMPS

**BASED ON** 

**PETROLEUM** 