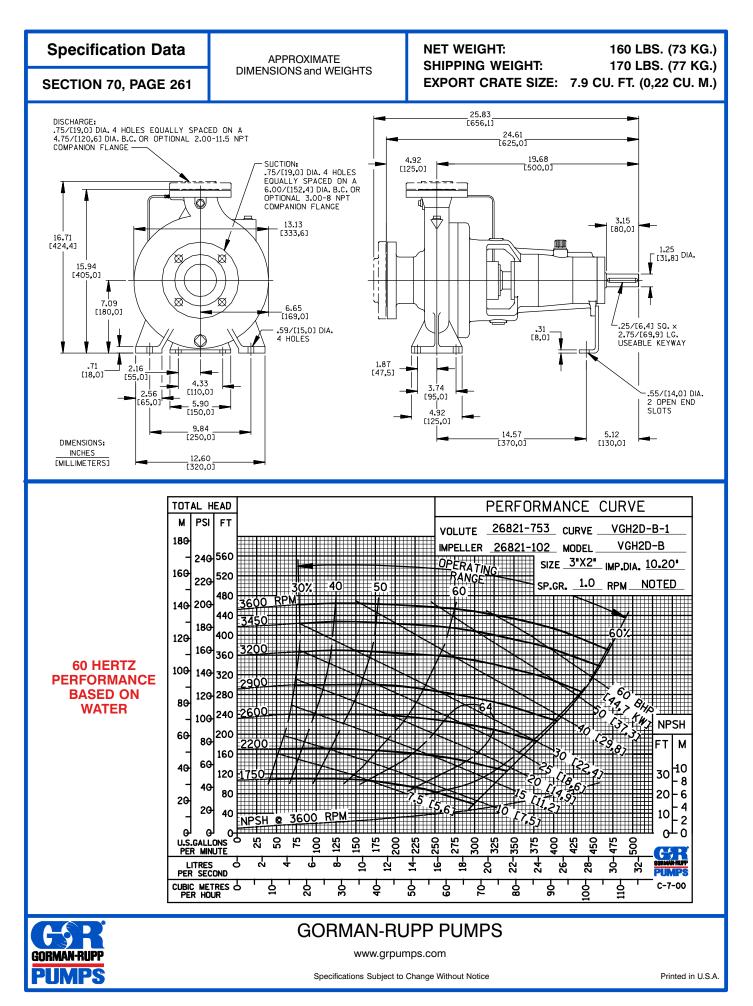

**Specification Data** 

**Basic Pedestal** 

Sec. 70 JANUARY 2016

**PAGE 261** 

## Standard Centrifugal Pump Model VGH2D31-B

## Size 3" x 2"

## PUMP SPECIFICATIONS

Size: 3" x 2" (76 mm x 51 mm) Raised Face Flanges.

Casing: Ductile Iron.

Maximum Casing Pressure 299 psi (2062 kPa).\* Maximum Operating Pressure 250 psi (1723 kPa) at Temperatures up to 100°F (37°C) Based on System Component Limitations.\*