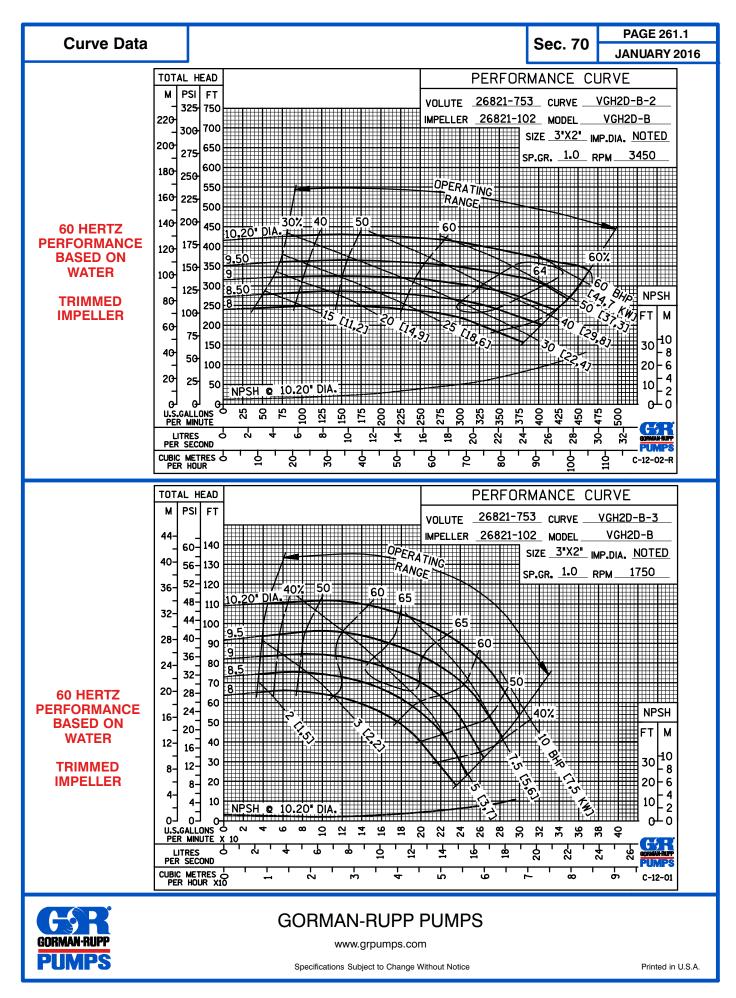

ller.

Thrust Bearing: Open Double Row Ball. Bearing Lubrication: SAE 30 Non-Detergent Oil.

Gaskets: Nitrile Rubber.

Hardware: Standard Plated Steel.

**Bearing Housing Level Oiler.** 

Optional Equipment: Strainer. NPT Suction and Discharge Flanges. Stainless Steel Impeller. Consult Factory for Optional Seals.

\*Consult Factory for Applications Exceeding Maximum Pressure and/or Temperature Indicated.





## **SEAL DETAIL**

Mechanical, Self-Lubricated. Silicon Carbide Rotating Stationary Faces. and Fluorocarbon Elastomers (DuPont Viton<sup>®</sup> or Equivalent). Stainless Steel 316 Shaft Sleeve and Spring. Maximum Temperature of Liquid Pumped, 160°F (71°C).\*



GORMAN-RUPP PUMPS

www.grpumps.com

Specifications Subject to Change Without Notice



© Copyright Gorman-Rupp Pumps 2016



© Copyright Gorman-Rupp Pumps 2016





© Copyright Gorman-Rupp Pumps 2016