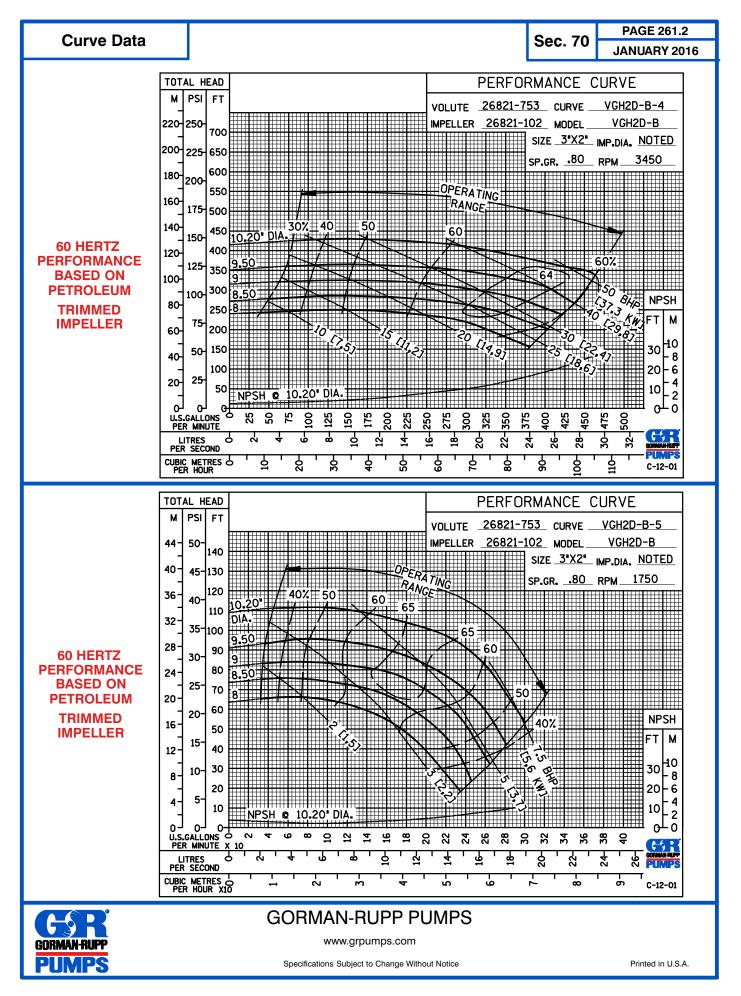

Ball. Bearing Lubrication: SAE 30 Non-Detergent Oil.

Gaskets: Nitrile Rubber.

Hardware: Standard Plated Steel.

**Bearing Housing Level Oiler.** 

Optional Equipment: Strainer. NPT Suction and Discharge Flanges. Stainless Steel Impeller. Consult Factory for Optional Seals.

\*Consult Factory for Applications Exceeding Maximum Pressure and/or Temperature Indicated.





## **SEAL DETAIL**

Mechanical, Self-Lubricated. Silicon Carbide Rotating Stationary Faces. and Fluorocarbon Elastomers (DuPont Viton<sup>®</sup> or Equivalent). Stainless Steel 316 Shaft Sleeve and Spring. Maximum Temperature of Liquid Pumped, 160°F (71°C).\*



GORMAN-RUPP PUMPS

www.grpumps.com

Specifications Subject to Change Without Notice



© Copyright Gorman-Rupp Pumps 2016



© Copyright Gorman-Rupp Pumps 2016





© Copyright Gorman-Rupp Pumps 2016