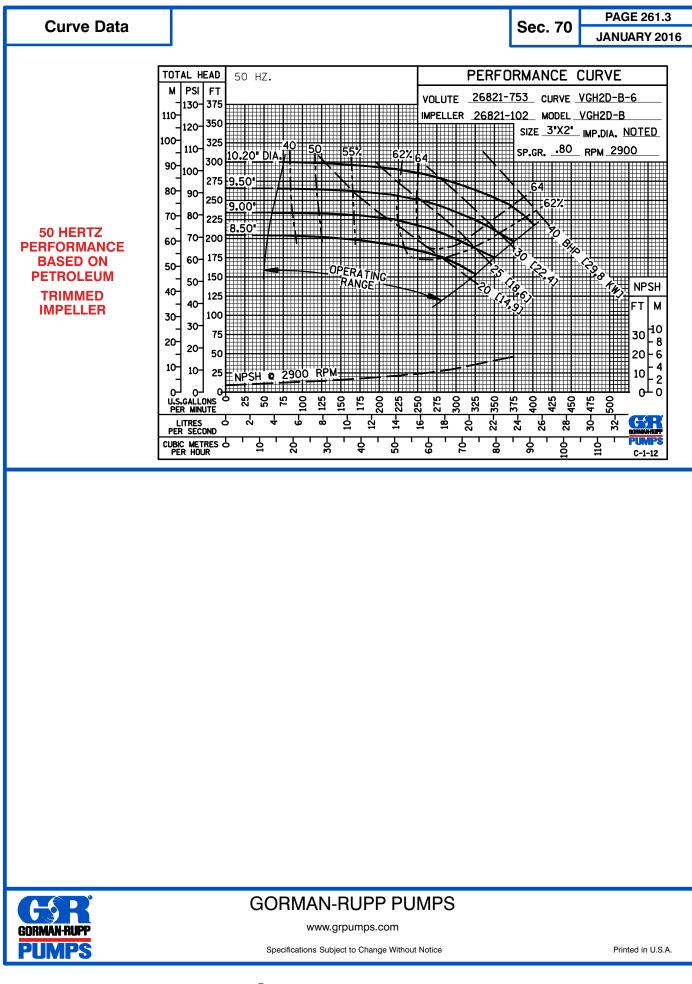

all. Bearing Lubrication: SAE 30 Non-Detergent Oil.

Gaskets: Nitrile Rubber.

Hardware: Standard Plated Steel.

**Bearing Housing Level Oiler.** 

Optional Equipment: Strainer. NPT Suction and Discharge Flanges. Stainless Steel Impeller. Consult Factory for Optional Seals.

\*Consult Factory for Applications Exceeding Maximum Pressure and/or Temperature Indicated.





## **SEAL DETAIL**

Mechanical, Self-Lubricated. Silicon Carbide Rotating Stationary Faces. and Fluorocarbon Elastomers (DuPont Viton<sup>®</sup> or Equivalent). Stainless Steel 316 Shaft Sleeve and Spring. Maximum Temperature of Liquid Pumped, 160°F (71°C).\*



GORMAN-RUPP PUMPS

www.grpumps.com

Specifications Subject to Change Without Notice



© Copyright Gorman-Rupp Pumps 2016



© Copyright Gorman-Rupp Pumps 2016





© Copyright Gorman-Rupp Pumps 2016