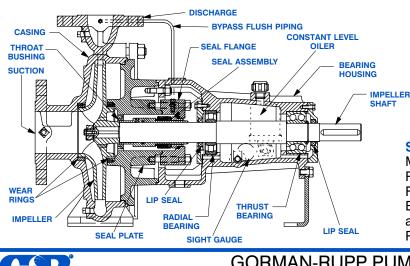

## PUMP SPECIFICATIONS

Size: 3" x 2" (76 mm x 51 mm) Raised Face Flanges.

Casing: Ductile Iron.

Maximum Casing Pressure 299 psi (2062 kPa).\* Maximum Operating Pressure 250 psi (1723 kPa) at Temperatures up to 100°F (37°C) Based on System Component Limitations.\*

Enclosed Type, Six Vane Impeller: Gray Iron 40. Handles 11/32" (9 mm) Diameter Spherical Solids.

Impeller Shaft: Steel 1045.

Two Replaceable Wear Rings: Gray Iron 25.

Seal Plate: Ductile Iron.

**Bypass Flush Piping.** 

Bearing Housing: Gray Iron 25.

Radial Bearing: Open Cylindrical Roller.

Thrust Bearing: Open Double Row Ball. Bearing Lubrication: SAE 30 Non-Detergent Oil.

Gaskets: Nitrile Rubber.

Hardware: Standard Plated Steel.

**Bearing Housing Level Oiler.** 

Optional Equipment: Strainer. NPT Suction and Discharge Flanges. Stainless Steel Impeller. Consult Factory for Optional Seals.

\*Consult Factory for Applications Exceeding Maximum Pressure and/or Temperature Indicated.

## **SEAL DETAIL**

Mechanical, Self-Lubricated. Silicon Carbide Rotating Stationary Faces. and Fluorocarbon Elastomers (DuPont Viton<sup>®</sup> or Equivalent). Stainless Steel 316 Shaft Sleeve and Spring. Maximum Temperature of Liquid Pumped, 160°F (71°C).\*