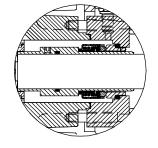

## **SEAL DETAIL**

Mechanical, Self-Lubricated. Silicon Carbide Rotating Stationary Faces. and Fluorocarbon Elastomers (DuPont Viton<sup>®</sup> or Equivalent). Stainless Steel 316 Shaft Sleeve and Spring. Maximum Temperature of Liquid Pumped, 160°F (71°C).\*