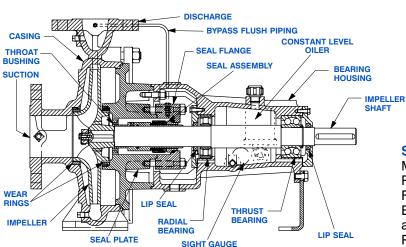

#### **PUMP SPECIFICATIONS**

Size: 4" x 2 1/2" (102 mm x 64 mm) Raised Face Flanges.

Casing: Ductile Iron.

Maximum Operating Pressure 114 psi (786 kPa).\*

Enclosed Type, Five Vane Impeller: Gray Iron 40.

Handles 11/32" (9 mm) Diameter Spherical Solids.

Impeller Shaft: Steel 1045.

Two Replaceable Wear Rings: Gray Iron 25.

Seal Plate: Ductile Iron. Bypass Flush Piping.

Bearing Housing: Gray Iron 25.

Radial Bearing: Open Cylindrical Roller.

Thrust Bearing: Open Double Row Ball.

Bearing Lubrication: SAE 30 Non-Detergent Oil.

Gaskets: Nitrile Rubber.

Hardware: Standard Plated Steel. Bearing Housing Level Oiler.

Optional Equipment: Strainer. NPT Suction and Discharge

Flanges. Consult Factory for Optional Seals.

#### **SEAL DETAIL**

Mechanical, Self-Lubricated. Silicon Carbide Rotating and Stationary Faces. Fluorocarbon Elastomers (DuPont Viton® or Equivalent). Stainless Steel 316 Shaft Sleeve and Spring. Maximum Temperature of Liquid Pumped, 160°F (71°C).\*