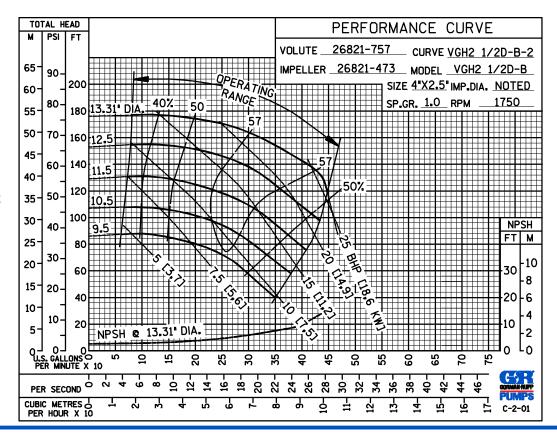

## **Specification Data**

**SECTION 70, PAGE 276** 

APPROXIMATE DIMENSIONS and WEIGHTS

NET WEIGHT: 279 LBS. (127 KG.) SHIPPING WEIGHT: 289 LBS. (131 KG.) EXPORT CRATE SIZE:13.2 CU. FT. (0,4 CU. M.)

PERFORMANCE BASED ON WATER

## **GORMAN-RUPP PUMPS**

www.grpumps.com

Specifications Subject to Change Without Notice

Printed in U.S.A.

**Curve Data** 

Sec. 70

PAGE 276.1 JANUARY 2016

PERFORMANCE BASED ON WATER

**PERFORMANCE** 

**BASED ON** 

**WATER** 