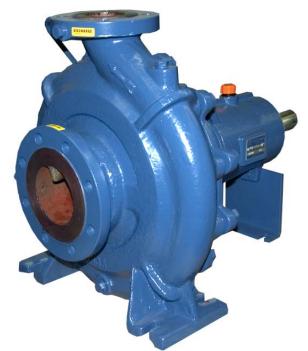

# Model VGH2 1/2D31-B

Size 4" x 2 1/2"

#### **PUMP SPECIFICATIONS**

Size: 4" x 2 1/2" (102 mm x 64 mm) Raised Face Flanges.

Casing: Ductile Iron.

Maximum Operating Pressure 114 psi (786 kPa).\*

Enclosed Type, Five Vane Impeller: Gray Iron 40.

Handles 11/32" (9 mm) Diameter Spherical Solids.