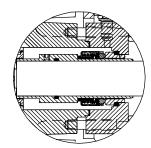

#### **SEAL DETAIL**

Mechanical, Self-Lubricated. Silicon Carbide Rotating and Stationary Faces. Fluorocarbon Elastomers (DuPont Viton® or Equivalent). Stainless Steel 316 Shaft Sleeve and Spring. Maximum Temperature of Liquid Pumped, 160°F (71°C).\*