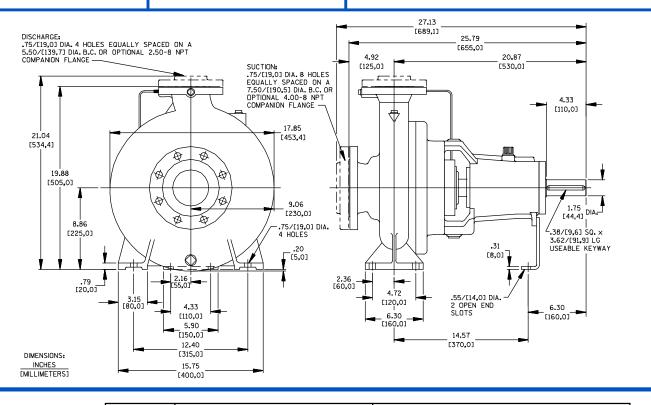

## **Specification Data**

**SECTION 70, PAGE 276** 

APPROXIMATE DIMENSIONS and WEIGHTS

NET WEIGHT: 279 LBS. (127 KG.) SHIPPING WEIGHT: 289 LBS. (131 KG.) EXPORT CRATE SIZE:13.2 CU. FT. (0,4 CU. M.)

PERFORMANCE BASED ON WATER