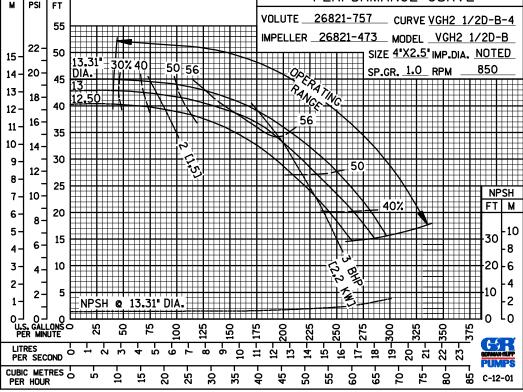

## **Specification Data**

**SECTION 70, PAGE 276** 

APPROXIMATE DIMENSIONS and WEIGHTS

NET WEIGHT: 279 LBS. (127 KG.) SHIPPING WEIGHT: 289 LBS. (131 KG.) EXPORT CRATE SIZE:13.2 CU. FT. (0,4 CU. M.)

PERFORMANCE BASED ON WATER

## **GORMAN-RUPP PUMPS**

www.grpumps.com

Specifications Subject to Change Without Notice

Printed in U.S.A.

**Curve Data** 

Sec. 70

PAGE 276.1 JANUARY 2016

PERFORMANCE BASED ON WATER

**PERFORMANCE** 

**BASED ON** 

**WATER** 