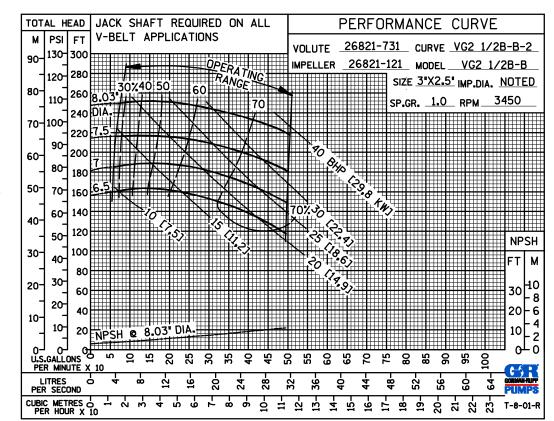

## **Specification Data**

**SECTION 70, PAGE 280** 

APPROXIMATE DIMENSIONS and WEIGHTS

NET WEIGHT: 95 LBS. (43,1 KG.) SHIPPING WEIGHT: 105 LBS. (47,6 KG.) EXPORT CRATE SIZE: 5.6 CU. FT. (0,16 CU. M.)

PERFORMANCE BASED ON WATER

# **GORMAN-RUPP PUMPS**

www.grpumps.com

Specifications Subject to Change Without Notice

Printed in U.S.A.

**Curve Data** 

Sec. 70

**PAGE 280.1 JANUARY 2016** 

**PERFORMANCE BASED ON WATER** 