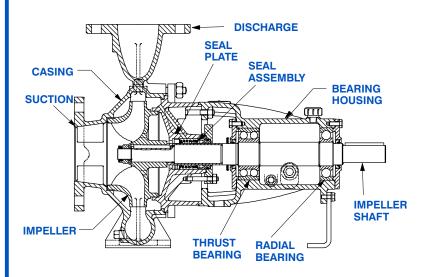

#### **PUMP SPECIFICATIONS**

Size: 3" x 2 1/2" (76 mm x 64 mm) Flanged.

Casing: Gray Iron 40.

Maximum Operating Pressure 179 psi (1234 kPa).\*

Enclosed Type, Six Vane Impeller: Gray Iron 40.

Handles 9/16" (14,3 mm) Diameter Spherical Solids.

Impeller Shaft: Steel 1045. Shaft Sleeve: Stainless Steel 420.

Seal Plate: Gray Iron 40.

Bearing Housing: Gray Iron 40.

Radial Bearing: Open Single Row Ball. Thrust Bearing: Open Double Row Ball.

Bearing Lubrication: SAE 30 Non-Detergent Oil.

Gaskets: Nitrile Rubber.

O-Ring: Fluorocarbon (DuPont Viton® or Equivalent).

Hardware: Standard Plated Steel.

Oil Level Sight Gauge.

Optional Equipment: NPT Suction and Discharge Flanges. Strainer. Stainless Steel Impeller. Mechanical Seal with Fluorocarbon Elastomers (DuPont Viton® or Equivalent).

#### **SEAL DETAIL**

Type 1, Mechanical, Self-Lubricated. Carbon Rotating Face. Ceramic Stationary Seat. Buna-N Elastomers. Stainless Steel Cage and Spring. Maximum Temperature of Liquid Pumped, 160°F (71°C).\*