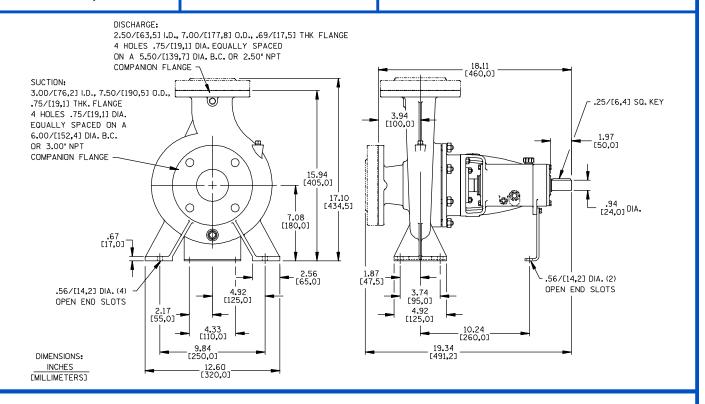

#### **PUMP SPECIFICATIONS**

Size: 3" x 2 1/2" (76 mm x 64 mm) Flanged.

Casing: Gray Iron 40.

Maximum Operating Pressure 179 psi (1234 kPa).\*

Enclosed Type, Six Vane Impeller: Gray Iron 40.

Handles 9/16" (14,3 mm) Diameter Spherical Solids.

Impeller Shaft: Steel 1045. Shaft Sleeve: Stainless Steel 420.

Seal Plate: Gray Iron 40.

Bearing Housing: Gray Iron 40.

Radial Bearing: Open Single Row Ball. Thrust Bearing: Open Double Row Ball.

Bearing Lubrication: SAE 30 Non-Detergent Oil.

Gaskets: Nitrile Rubber.

O-Ring: Fluorocarbon (DuPont Viton® or Equivalent).

Hardware: Standard Plated Steel.

Oil Level Sight Gauge.

Optional Equipment: NPT Suction and Discharge Flanges. Strainer. Stainless Steel Impeller. Mechanical Seal with Fluorocarbon Elastomers (DuPont Viton® or Equivalent).

## **Specification Data**

**SECTION 70, PAGE 280** 

APPROXIMATE DIMENSIONS and WEIGHTS

NET WEIGHT: 95 LBS. (43,1 KG.) SHIPPING WEIGHT: 105 LBS. (47,6 KG.) EXPORT CRATE SIZE: 5.6 CU. FT. (0,16 CU. M.)

PERFORMANCE BASED ON WATER