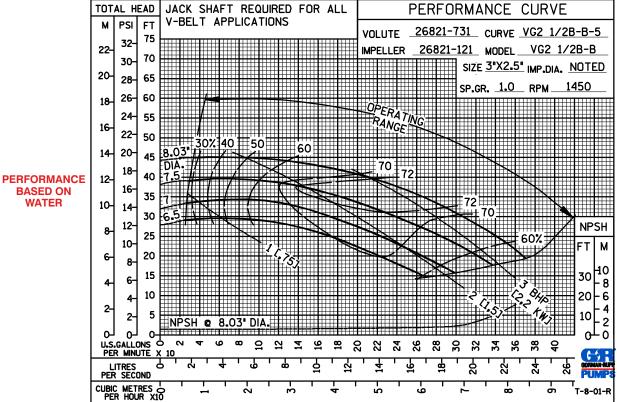

## **Specification Data**

**SECTION 70, PAGE 280** 

APPROXIMATE DIMENSIONS and WEIGHTS

NET WEIGHT: 95 LBS. (43,1 KG.) SHIPPING WEIGHT: 105 LBS. (47,6 KG.) EXPORT CRATE SIZE: 5.6 CU. FT. (0,16 CU. M.)

PERFORMANCE BASED ON WATER

# **GORMAN-RUPP PUMPS**

www.grpumps.com

Specifications Subject to Change Without Notice

Printed in U.S.A.

**Curve Data** 

Sec. 70

**PAGE 280.1 JANUARY 2016** 

**PERFORMANCE BASED ON WATER** 

**BASED ON** WATER