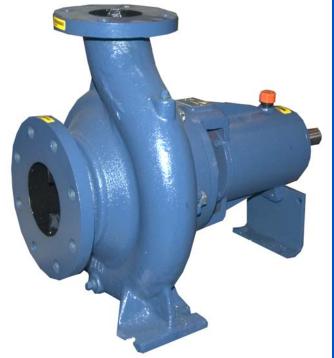

# Standard Centrifugal Pump Model VG2 1/2B3-B

Size 3" x 2 1/2"

#### **PUMP SPECIFICATIONS**

Size: 3" x 2 1/2" (76 mm x 64 mm) Flanged.

Casing: Gray Iron 40.

Maximum Operating Pressure 179 psi (1234 kPa).\*

Enclosed Type, Six Vane Impeller: Gray Iron 40.

Handles 9/16" (14,3 mm) Diameter Spherical Solids.