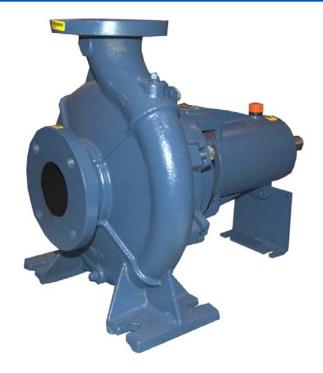

# **Standard Centrifugal Pump** Model VG2 1/2C3-B

Size 3" x 2 1/2"

#### **PUMP SPECIFICATIONS**

Size: 3" x 2 1/2" (76 mm x 64 mm) Flanged.

Casing: Gray Iron 40.

Maximum Operating Pressure 234 psi (1613 kPa).\* Enclosed Type, Six Vane Impeller: Gray Iron 40. Handles 7/16" (11,1 mm) Diameter Spherical Solids.