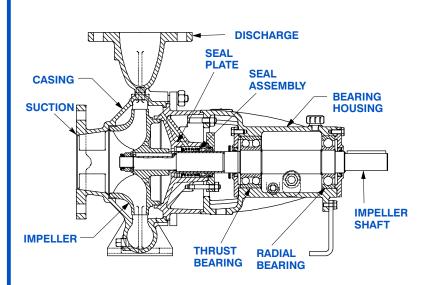

#### **PUMP SPECIFICATIONS**

Size: 3" x 2 1/2" (76 mm x 64 mm) Flanged.

Casing: Gray Iron 40.

Maximum Operating Pressure 234 psi (1613 kPa).\* Enclosed Type, Six Vane Impeller: Gray Iron 40. Handles 7/16" (11,1 mm) Diameter Spherical Solids.

Impeller Shaft: Steel 1045. Shaft Sleeve: Stainless Steel 420.

Seal Plate: Gray Iron 40.

Bearing Housing: Gray Iron 40. Radial Bearing: Open Single Row Ball. Thrust Bearing: Open Double Row Ball.

Bearing Lubrication: SAE 30 Non-Detergent Oil.

Gaskets: Nitrile Rubber.

O-Ring: Fluorocarbon (DuPont Viton® or Equivalent).

Hardware: Standard Plated Steel.

Oil Level Sight Gauge.

Optional Equipment: NPT Suction and Discharge Flanges. Strainer. Stainless Steel Impeller. Mechanical Seal with Fluorocarbon Elastomers (DuPont Viton® or Equivalent).