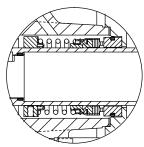

#### **SEAL DETAIL**

Type 1, Mechanical, Self-Lubricated. Carbon Rotating Face. Ceramic Stationary Seat. Buna-N Elastomers. Stainless Steel Cage and Spring. Maximum Temperature Liquid Pumped, 160°F (71°C).\*