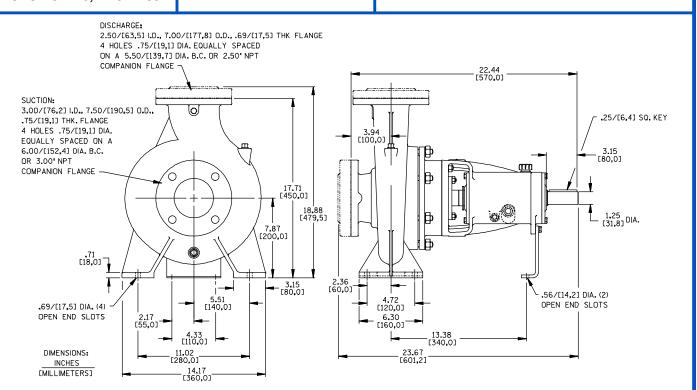

## APPROXIMATE DIMENSIONS and WEIGHTS

NET WEIGHT: 142 LBS. (64 KG.)
SHIPPING WEIGHT: 152 LBS. (69 KG.)
EXPORT CRATE SIZE: 5.6 CU. FT. (0,16 CU. M.)

PERFORMANCE BASED ON WATER