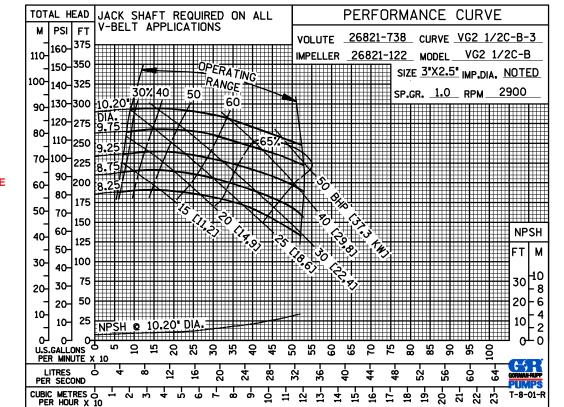

#### **GORMAN-RUPP PUMPS**

www.grpumps.com

Specifications Subject to Change Without Notice

**Curve Data** 

Sec. 70

**PAGE 285.2 JANUARY 2016** 

10

PUMPS

설

22

8

8

**PERFORMANCE BASED ON** WATER

8-

۱ U.S.GALLONS

PER MINUTE

PER SECOND

10

NPSH @ 10.20" DIA.

25 55 56 60

**PERFORMANCE** 

**BASED ON** 

WATER