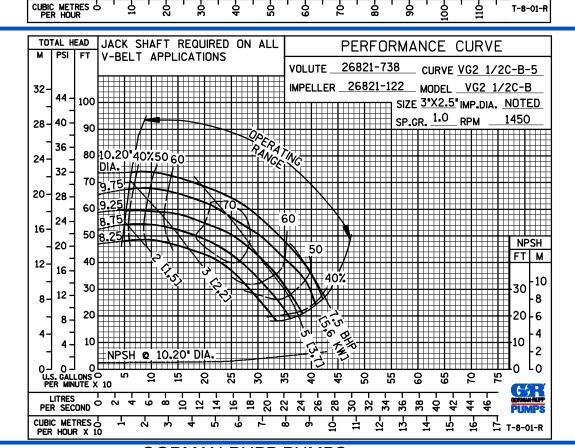

## APPROXIMATE DIMENSIONS and WEIGHTS

NET WEIGHT: 142 LBS. (64 KG.)
SHIPPING WEIGHT: 152 LBS. (69 KG.)
EXPORT CRATE SIZE: 5.6 CU. FT. (0,16 CU. M.)

PERFORMANCE BASED ON WATER

#### **GORMAN-RUPP PUMPS**

www.grpumps.com

Specifications Subject to Change Without Notice

**Curve Data** 

Sec. 70

PAGE 285.1

**JANUARY 2016** 

**PERFORMANCE** 

**BASED ON** 

WATER

PERFORMANCE BASED ON WATER