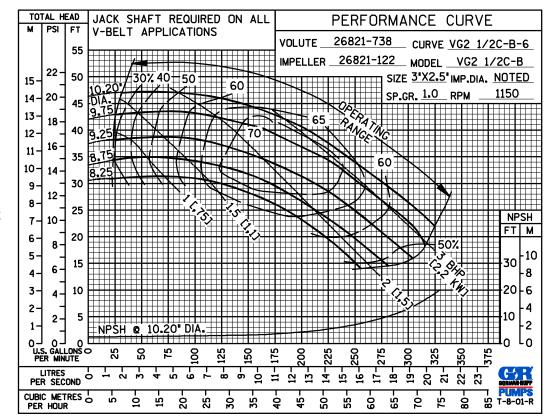

#### **GORMAN-RUPP PUMPS**

www.grpumps.com

Specifications Subject to Change Without Notice

**Curve Data** 

Sec. 70

**PAGE 285.2 JANUARY 2016** 

10

PUMPS

설

22

8

8

**PERFORMANCE BASED ON** WATER

8-

۱ U.S.GALLONS

PER MINUTE

PER SECOND

10

NPSH @ 10.20" DIA.

25 55 56 60

**PERFORMANCE** 

**BASED ON** 

WATER