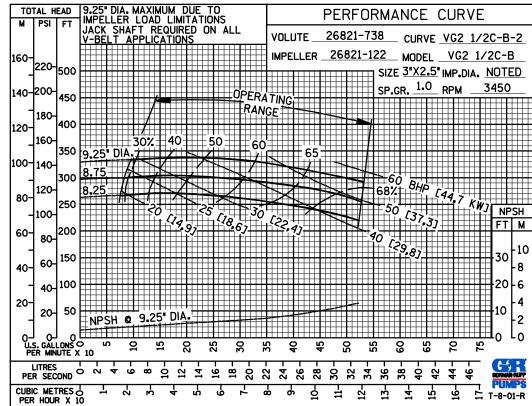

## APPROXIMATE DIMENSIONS and WEIGHTS

NET WEIGHT: 142 LBS. (64 KG.)
SHIPPING WEIGHT: 152 LBS. (69 KG.)
EXPORT CRATE SIZE: 5.6 CU. FT. (0,16 CU. M.)

PERFORMANCE BASED ON WATER

#### **GORMAN-RUPP PUMPS**

www.grpumps.com

Specifications Subject to Change Without Notice

**Curve Data** 

Sec. 70

PAGE 285.1

**JANUARY 2016** 

**PERFORMANCE** 

**BASED ON** 

WATER

PERFORMANCE BASED ON WATER