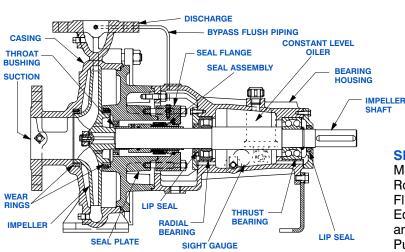

#### **PUMP SPECIFICATIONS**

Size: 4" x 2 1/2" (102 mm x 64 mm) Raised Face Flanges.

Casing: Ductile Iron.

Maximum Casing Pressure 266 psi (1834 kPa).\*

Maximum Operating Pressure 250 psi (1723 kPa) at Temperatures up to 100°F (37°C) Based on System Component Limitations.\*

Enclosed Type, Six Vane Impeller: Gray Iron 40. Handles 15/32" (12 mm) Diameter Spherical Solids.

Impeller Shaft: Steel 1045.

Two Replaceable Wear Rings: Gray Iron 25.

**Seal Plate:** Ductile Iron. **Bypass Flush Piping.** 

Bearing Housing: Gray Iron 25.

Radial Bearing: Open Cylindrical Roller.

Thrust Bearing: Open Double Row Ball.

Bearing Lubrication: SAE 30 Non-Detergent Oil.

Gaskets: Nitrile Rubber.

Hardware: Standard Plated Steel.
Bearing Housing Level Oiler.

Optional Equipment: Strainer. NPT Suction and Discharge

Flanges. Consult Factory for Optional Seals.

\*Consult Factory for Applications Exceeding Maximum Pressure and/or Temperature Indicated.

#### **SEAL DETAIL**

Mechanical, Self-Lubricated. Silicon Carbide Rotating and Stationary Faces. Fluorocarbon Elastomers (DuPont Viton® or Equivalent). Stainless Steel 316 Shaft Sleeve and Spring. Maximum Temperature of Liquid Pumped, 160°F (71°C).\*