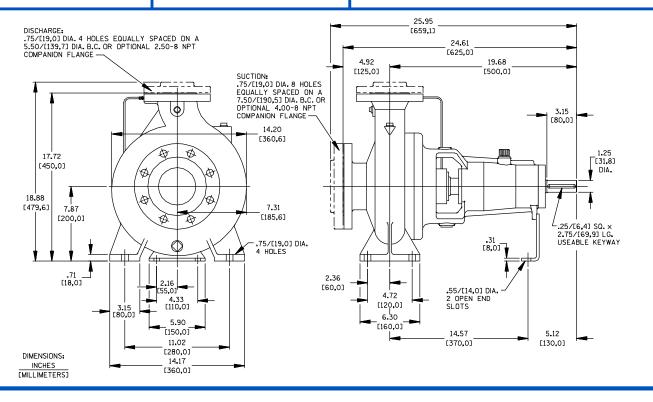

## **Specification Data**

**SECTION 70, PAGE 286** 

APPROXIMATE DIMENSIONS and WEIGHTS

NET WEIGHT: 194 LBS. (88 KG.) SHIPPING WEIGHT: 204 LBS. (93 KG.) EXPORT CRATE SIZE: 5.6 CU. FT. (0,16 CU. M.)

www.grpumps.com