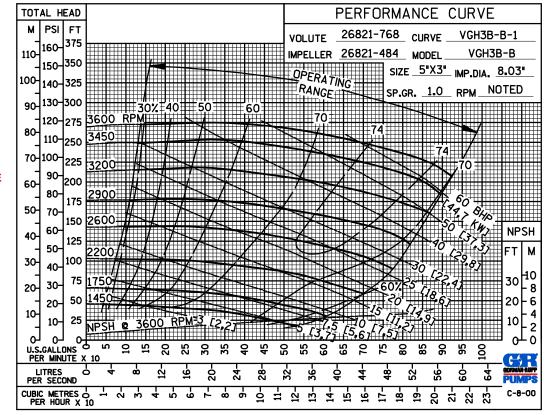

## **Specification Data**

**SECTION 70, PAGE 491** 

APPROXIMATE DIMENSIONS and WEIGHTS

NET WEIGHT: 188 LBS. (85 KG.) SHIPPING WEIGHT: 198 LBS. (90 KG.) EXPORT CRATE: 8.5 CU. FT. (0,24 CU. M.)

PERFORMANCE BASED ON WATER

#### **GORMAN-RUPP PUMPS**

www.grpumps.com

Specifications Subject to Change Without Notice

Sec. 70

PAGE 491.1

**JANUARY 2016** 

PERFORMANCE BASED ON WATER

GORMAN-RUPP