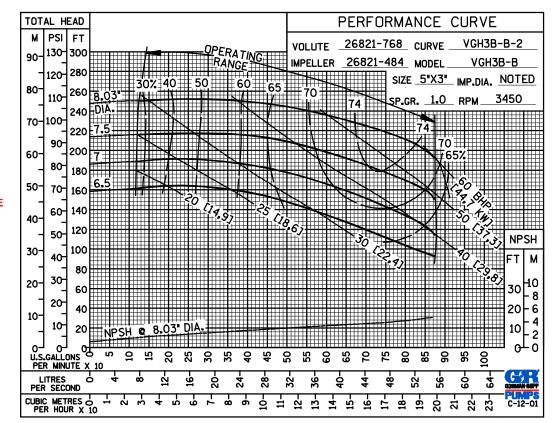

## **Specification Data**

**SECTION 70, PAGE 491** 

APPROXIMATE DIMENSIONS and WEIGHTS

NET WEIGHT: 188 LBS. (85 KG.) SHIPPING WEIGHT: 198 LBS. (90 KG.) EXPORT CRATE: 8.5 CU. FT. (0,24 CU. M.)

PERFORMANCE BASED ON WATER

#### **GORMAN-RUPP PUMPS**

www.grpumps.com

Specifications Subject to Change Without Notice

Sec. 70

PAGE 491.1

**JANUARY 2016** 

PERFORMANCE BASED ON WATER

GORMAN-RUPP