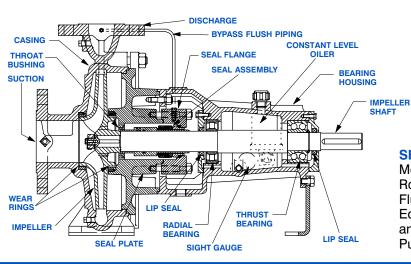

#### **PUMP SPECIFICATIONS**

Size: 5" x 3" (127 mm x 76 mm) Raised Face Flanges.

Casing: Ductile Iron.

Maximum Operating Pressure 176 psi (1214 kPa).\*

Enclosed Type, Six Vane Impeller: Gray Iron 40.

Handles 35/64" (14 mm) Diameter Spherical Solids.

Impeller Shaft: Steel 1045.

Two Replaceable Wear Rings: Gray Iron 25.

Seal Plate: Ductile Iron. Bypass Flush Piping.

Bearing Housing: Gray Iron 25.

Radial Bearing: Open Cylindrical Roller.

Thrust Bearing: Open Double Row Ball.

Bearing Lubrication: SAE 30 Non-Detergent Oil.

Gaskets: Nitrile Rubber.

**Hardware:** Standard Plated Steel. **Bearing Housing Level Oiler.** 

Optional Equipment: Strainer. NPT Suction and Discharge

Flanges. Consult Factory for Optional Seals.

#### **SEAL DETAIL**

Mechanical, Self-Lubricated. Silicon Carbide Rotating and Stationary Faces. Fluorocarbon Elastomers (DuPont Viton® or Equivalent). Stainless Steel 316 Shaft Sleeve and Spring. Maximum Temperature of Liquid Pumped, 160°F (71°C).\*