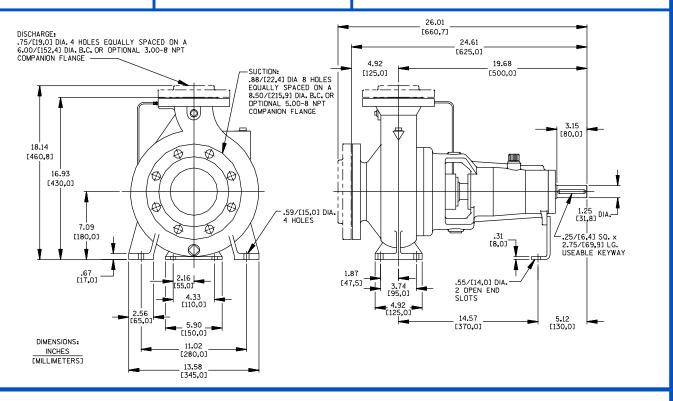

#### **PUMP SPECIFICATIONS**

Size: 5" x 3" (127 mm x 76 mm) Raised Face Flanges.

Casing: Ductile Iron.

Maximum Operating Pressure 176 psi (1214 kPa).\*

Enclosed Type, Six Vane Impeller: Gray Iron 40.

Handles 35/64" (14 mm) Diameter Spherical Solids.

## **Specification Data**

**SECTION 70, PAGE 491** 

APPROXIMATE DIMENSIONS and WEIGHTS

NET WEIGHT: 188 LBS. (85 KG.) SHIPPING WEIGHT: 198 LBS. (90 KG.) EXPORT CRATE: 8.5 CU. FT. (0,24 CU. M.)

PERFORMANCE BASED ON WATER