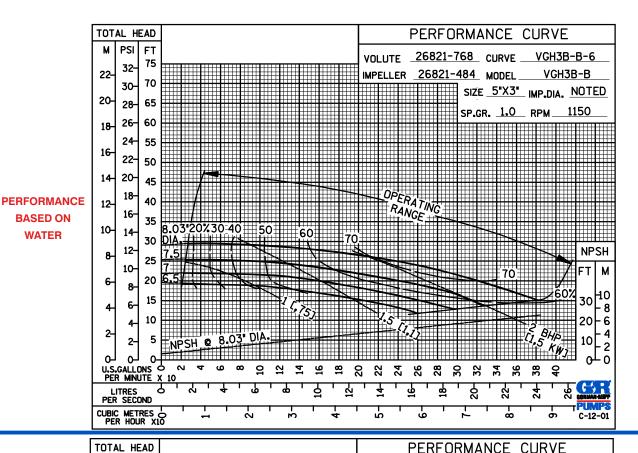

## **Specification Data**

**SECTION 70, PAGE 491** 

APPROXIMATE DIMENSIONS and WEIGHTS

NET WEIGHT: 188 LBS. (85 KG.) SHIPPING WEIGHT: 198 LBS. (90 KG.) EXPORT CRATE: 8.5 CU. FT. (0,24 CU. M.)

PERFORMANCE BASED ON WATER

#### **GORMAN-RUPP PUMPS**

www.grpumps.com

Specifications Subject to Change Without Notice

Sec. 70

PAGE 491.1

**JANUARY 2016** 

PERFORMANCE BASED ON WATER

GORMAN-RUPP