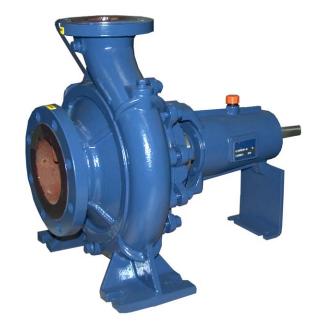

# Model VGH3B31-B

Size 5" x 3"

#### **PUMP SPECIFICATIONS**

Size: 5" x 3" (127 mm x 76 mm) Raised Face Flanges.

Casing: Ductile Iron.

Maximum Operating Pressure 176 psi (1214 kPa).\*

Enclosed Type, Six Vane Impeller: Gray Iron 40.

Handles 35/64" (14 mm) Diameter Spherical Solids.