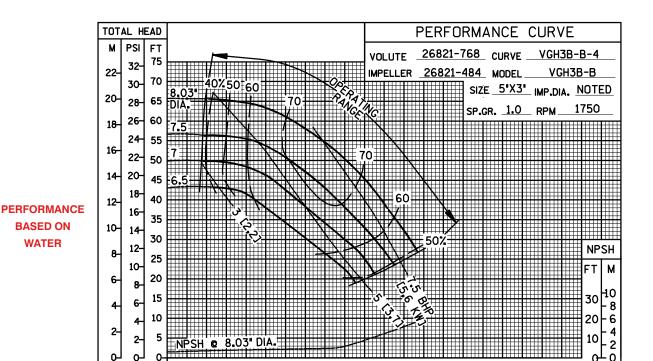

**WATER** 

0-U.S.GALLONS DER MINUTE X 10

LITRES PER SECOND

CUBIC METRES OPER HOUR X 10

10 15 20 25 25 30 40

-21