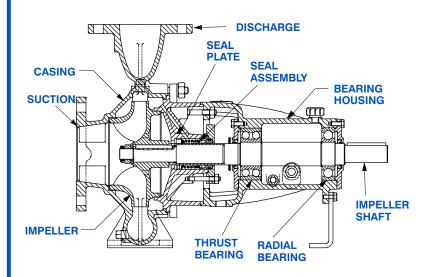

#### **PUMP SPECIFICATIONS**

Size: 4" x 3" (102 mm x 76 mm) Flanged.

Casing: Gray Iron 40.

Maximum Operating Pressure 179 psi (1234 kPa).\*

Enclosed Type, Six Vane Impeller: Gray Iron 40.

Handles 13/16" (20,6 mm) Diameter Spherical Solids.

Impeller Shaft: Steel 1045. Shaft Sleeve: Stainless Steel 420.

Seal Plate: Gray Iron 40.

Bearing Housing: Gray Iron 40.
Radial Bearing: Open Single Row Ball.
Thrust Bearing: Open Double Row Ball.

Bearing Lubrication: SAE 30 Non-Detergent Oil.

Gaskets: Nitrile Rubber.

O-Ring: Fluorocarbon (DuPont Viton® or Equivalent).

Hardware: Standard Plated Steel.

Oil Level Sight Gauge.

Optional Equipment: NPT Suction and Discharge Flanges. Strainer. Stainless Steel Impeller. Mechanical Seal with Fluorocarbon Elastomers (DuPont Viton® or Equivalent). Hand Primer.