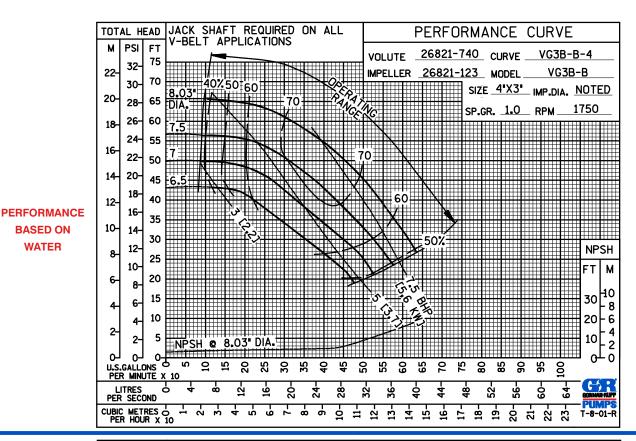

# **Specification Data**

APPROXIMATE DIMENSIONS and WEIGHTS

NET WEIGHT: 140 LBS. (63,5 KG.) SHIPPING WEIGHT: 150 LBS. (68,0 KG.) EXPORT CRATE SIZE: 11.9 CU. FT. (0,34 CU. M.)

**SECTION 70, PAGE 492** 

PERFORMANCE BASED ON WATER

## **GORMAN-RUPP PUMPS**

www.grpumps.com

Specifications Subject to Change Without Notice

**Curve Data** 

Sec. 70

PAGE 492.1

50 HERTZ PERFORMANCE BASED ON WATER