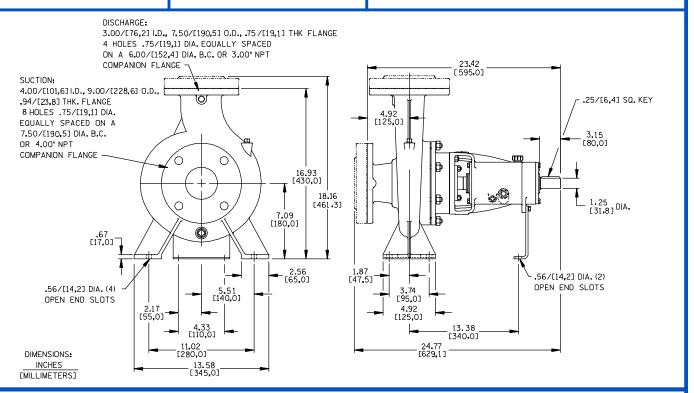

# **Specification Data**

APPROXIMATE DIMENSIONS and WEIGHTS

NET WEIGHT: 140 LBS. (63,5 KG.) SHIPPING WEIGHT: 150 LBS. (68,0 KG.) EXPORT CRATE SIZE: 11.9 CU. FT. (0,34 CU. M.)

**SECTION 70, PAGE 492** 

PERFORMANCE BASED ON WATER