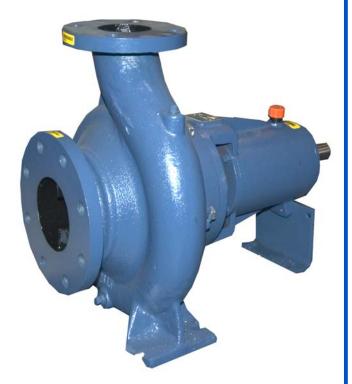

# Standard Centrifugal Pump Model VG3B3-B

Size 4" x 3"

#### **PUMP SPECIFICATIONS**

Size: 4" x 3" (102 mm x 76 mm) Flanged.

Casing: Gray Iron 40.

Maximum Operating Pressure 179 psi (1234 kPa).\*

Enclosed Type, Six Vane Impeller: Gray Iron 40.

Handles 13/16" (20,6 mm) Diameter Spherical Solids.