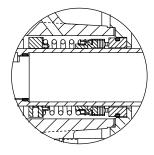

#### **SEAL DETAIL**

Type 1, Mechanical, Self-Lubricated. Carbon Rotating Face. Ceramic Stationary Seat. Buna-N Elastomers. Stainless Steel Cage and Spring. Maximum Temperature of Liquid Pumped, 160°F (71°C).\*